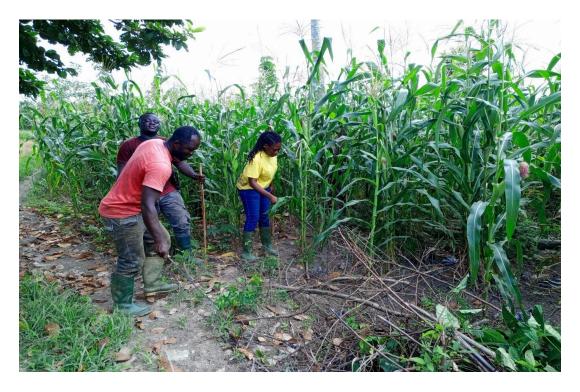

An Official Visit to the 20-acre Maize farm of Wassa Amenfi Municipal Assembly

Training of ce farmers including women on post-harvest management

Distribution of 9000 coconut seedlings to farmers

OFFICERS IN THE 20 ACRE MAIZE FARM OF THE ASSEMBLY