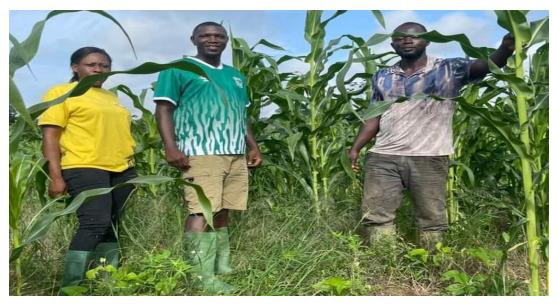

An Official Visit to the 20-acre Maize farm of Wassa Amenfi Municipal Assembly

Training of ce farmers including women on post-harvest management

Distribution of 9000 coconut seedlings to farmers

OFFICERS IN THE 20 ACRE MAIZE FARM OF THE ASSEMBLY