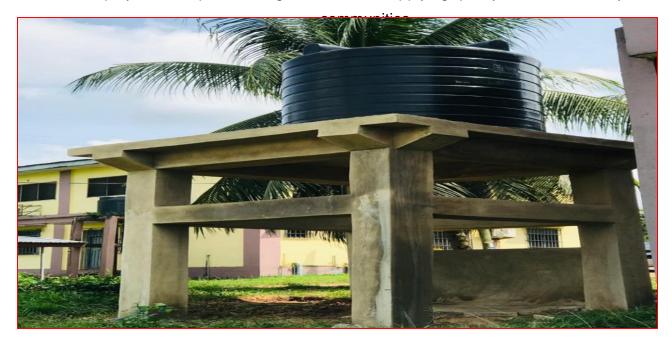

1no. 4x4 Toyota Hilux Pick-up procured

5. 1no. MCE Bungalow at Agona Nkwanta at 82% completion

Extension and Construction of 3 No. concrete Stands for installation of Rambo 1000
polytank completed at Agona Nkwanta supplying quality water beneficiary
communities 1no. 2 unit K.G Block with 4 Seater W/C, Playground, Fencing,

7. Extension and Construction of 3 No. concrete Stands for installation of Rambo 1000 polytank completed at Agona Nkwanta supplying quality water beneficiary