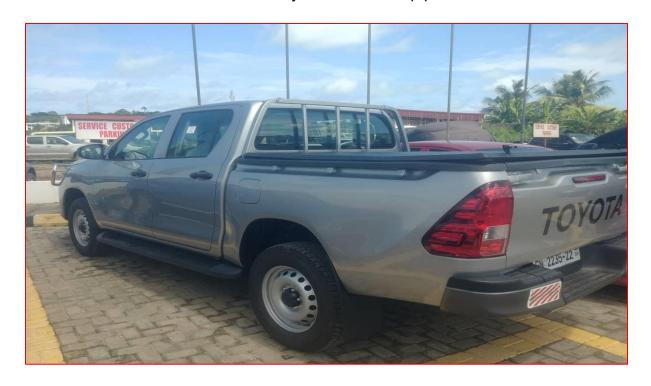

1no. 4x4 Toyota Hilux Pick-up procured

5. 1no. MCE Bungalow at Agona Nkwanta at 82% completion

Extension and Construction of 3 No. concrete Stands for installation of Rambo 1000
polytank completed at Agona Nkwanta supplying quality water beneficiary
communities 1no. 2 unit K.G Block with 4 Seater W/C, Playground, Fencing,