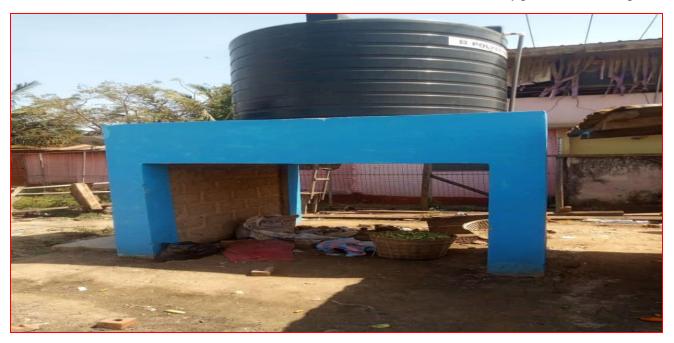

1no. 4x4 Toyota Hilux Pick-up procured

5. 1no. MCE Bungalow at Agona Nkwanta at 82% completion

Extension and Construction of 3 No. concrete Stands for installation of Rambo 1000
polytank completed at Agona Nkwanta supplying quality water beneficiary
communities 1no. 2 unit K.G Block with 4 Seater W/C, Playground, Fencing,

7. Extension and Construction of 3 No. concrete Stands for installation of Rambo 1000 polytank completed at Agona Nkwanta supplying quality water beneficiary