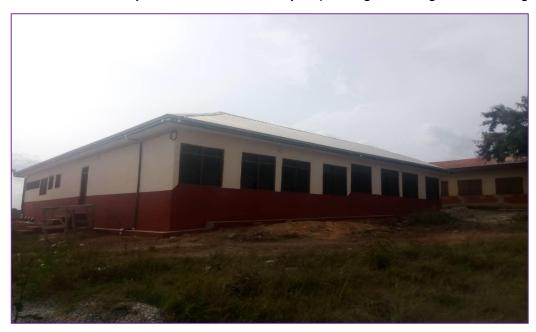

# Key Achievements in 2021

1. 1no. 2 unit K.G Block with 4 Seater W/C, Playground, Fencing, Borehole facilities constructed at Adjua and in use, thereby improving teaching and learning.

2. 1no. 3unit classroom block with ancillary facilities constructed at Akwidaa. The facility is in use with significant improvement in teaching and learning.

3. 1no. Toilet facility constructed at Ankyernyin which has reduced open defecation the community.

4. 600no. dual desk and 500no. mono desk furniture supplied to schools within the Municipality improving teaching and learning to 1,700 beneficiary students