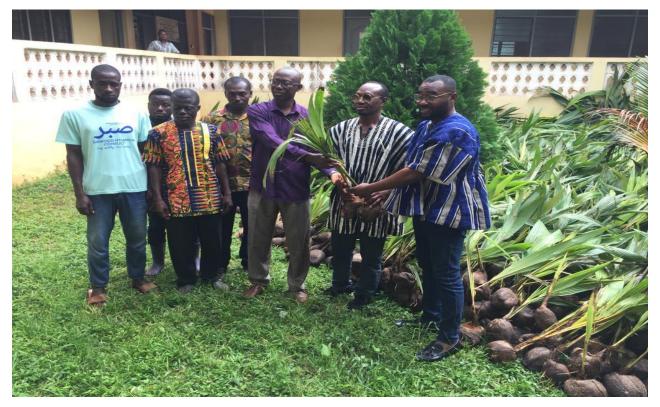

### Key Achievements in 2022

Constructed 1No. 30 Bed Capacity Female Ward at Essam Government Hospital

DISTRIBUTION OF 240 DUAL AND 100 MONO DESKS FOR SELECTED SCHOOLS IN THE DISTRICT

DISTRIBUTION OF 6000 COCONUT SEEDLINGS TO FARMERS AT ESSAM