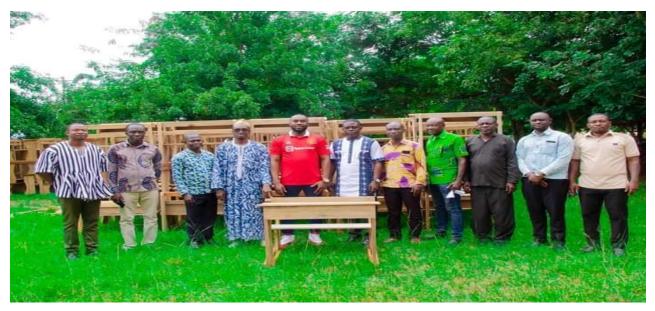

### Key Achievements in 2022

Constructed 1No. 30 Bed Capacity Female Ward at Essam Government Hospital

DISTRIBUTION OF 240 DUAL AND 100 MONO DESKS FOR SELECTED SCHOOLS IN THE DISTRICT

DISTRIBUTION OF 6000 COCONUT SEEDLINGS TO FARMERS AT ESSAM