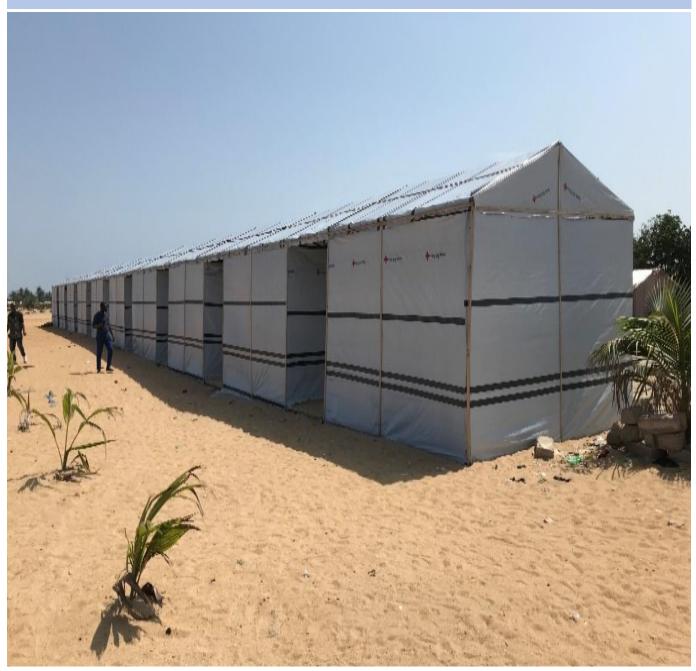

# Construction of 10NO. Temporal tents for Tidal waves victims at Agavedzi

Construction of road to Salakope resettlement community for Tidal wave victims.