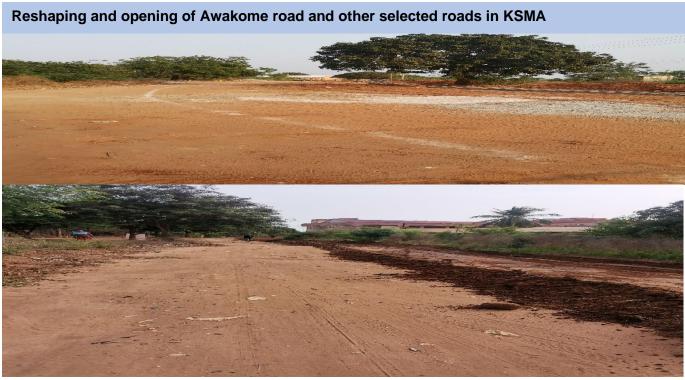

#### Road Network

The Municipality has approximately a total of 160km of road network, consisting of highways (27km), urban roads (28km) and feeder roads (103km). Out of these roads, a distance of 20km has been asphalted whiles 16km is bitumen surfaced. Also, almost 81km of the roads are gravelled/shaped of concern is the remaining stretch of feeder roads (43km) which are not motorable particularly during the rainy season.