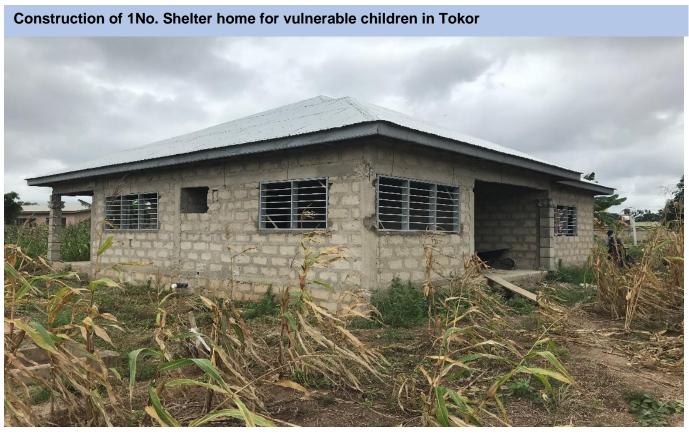

The Social Welfare and Community Development department is responsible for this particular sub-programme. It basically, seeks to promote and protect the rights of children and the vulnerable, seek justice and administration of child-related issues and provide community care for the disabled and needy adults.