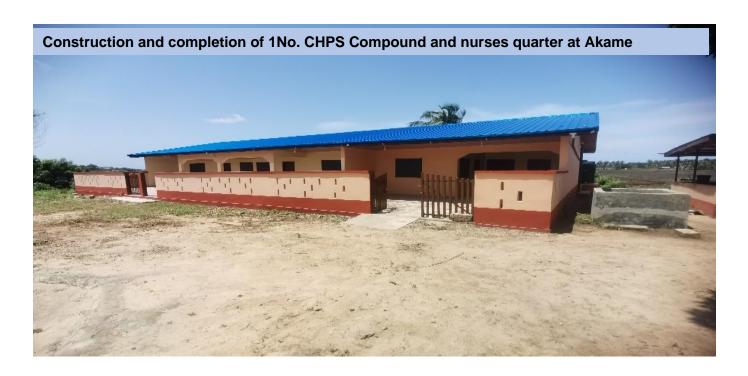

the municipality,

- 1. Inadequate access to water services in urban and rural areas.
- 2. Youth unemployment and underemployment among rural and urban youth.
- 3. Improper disposal of solid and liquid waste.
- 4. Limited availability and accessibility of economic data.
- 5. Gaps in access to quality health care at the rural area.
- 6. Inadequate Basic school infrastructure at the rural areas.
- 7. Incidence of natural disasters and Human-induced events.
- 8. Limited access to credit for MSMEs.
- 9. Poor tourism infrastructure and Service.

# Key Achievements in 2021

The following are some key achievements from January to date;

# Construction of 10NO. Temporal tents for Tidal waves victims at Agavedzi





Construction of road to Salakope resettlement community for Tidal wave victims.











# Revenue and Expenditure Performance

This section shows the performance of the revenue and expenditure as at August for the year 2022.

#### Revenue

Table 1 shows the Revenue performance of only KSMA's Internally Generated Funds (IGF) mobilized for the periods 2020, 2021 and as at August, 2022. The total revenue generated as at August, 2022 comprises of 55% of the total budgeted revenue for the period under review.

**Table 1: Revenue Performance – IGF Only** 

|                  |                  | REVENU     | IE PERFORM | IANCE- IGF | ONLY       |                        |                                      |
|------------------|------------------|------------|------------|------------|------------|------------------------|--------------------------------------|
| ITEM