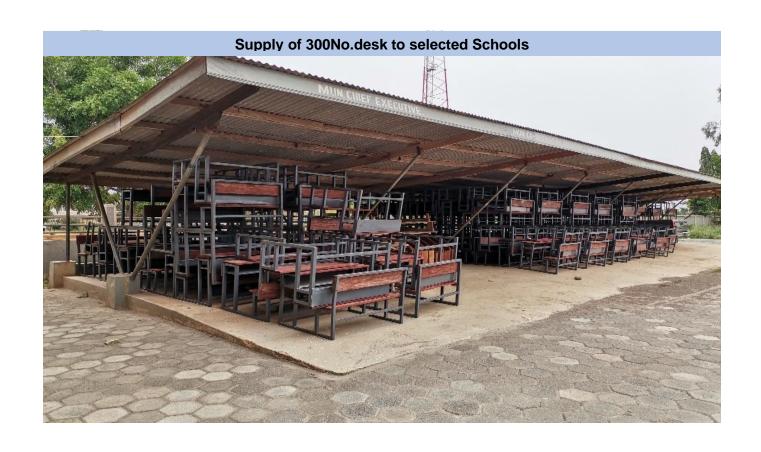

he municipality,

- 1. Inadequate access to water services in urban and rural areas.
- 2. Youth unemployment and underemployment among rural and urban youth.
- 3. Improper disposal of solid and liquid waste.
- 4. Limited availability and accessibility of economic data.
- 5. Gaps in access to quality health care at the rural area.
- 6. Inadequate Basic school infrastructure at the rural areas.
- 7. Incidence of natural disasters and Human-induced events.
- 8. Limited access to credit for MSMEs.
- 9. Poor tourism infrastructure and Service.

# Key Achievements in 2021

The following are some key achievements from January to date;

# Construction of 10NO. Temporal tents for Tidal waves victims at Agavedzi





Construction of road to Salakope resettlement community for Tidal wave victims.











# Revenue and Expenditure Performance

This section shows the performance of the revenue and expenditure as at August for the year 2022.

#### Revenue

Table 1 shows the Revenue performance of only KSMA's Internally Generated Funds (IGF) mobilized for the periods 2020, 2021 and as at August, 2022. The total revenue generated as at August, 2022 comprises of 55% of the total budgeted revenue for the period under review.

**Table 1: Revenue Performance – IGF Only** 

|                  |                  | REVENU     | IE PERFORM | IANCE- IGF | ONLY       |                        |                                      |
|------------------|------------------|------------|------------|------------|------------|------------------------|--------------------------------------|
| ITEM