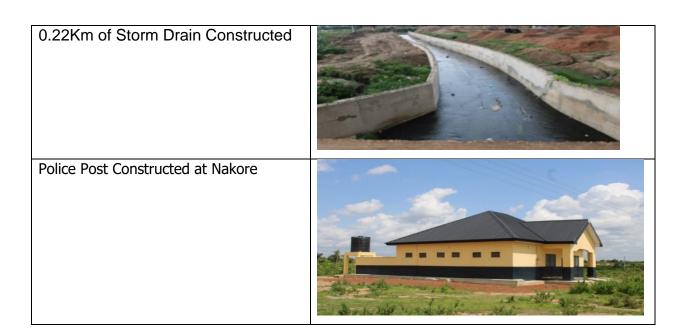

#### 7. KEY ACHIEVEMENTS IN 2022

| PROJECT                             | STATUS |
|-------------------------------------|--------|
| Municipal Assembly Block Renovated  |        |
| Hon. MCE's Residence Renovated      |        |
| Traditional Council Block Renovated |        |