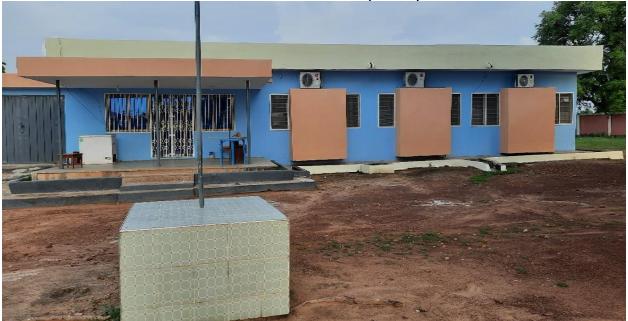

# Key Achievements in 2022

As at August 2022, the assembly achieved remarkable success in its development efforts as evidenced by the following projects and programmes listed below

| SN | Project Name/Details                                                                                   | Location                                   | Level/Status |
|----|--------------------------------------------------------------------------------------------------------|--------------------------------------------|--------------|
| 1  | Completed Renovation of Hon. MCE's Residence                                                           | Suwarinsa                                  | 100%         |
| 2  | Constructed Chuchuliga SHS Classroom Block with ancillary facilities                                   | Chuchuliga- Nawaasa                        | 100%         |
|    | Rehabilitated 1no. Small Earth Dam                                                                     | Kalijisa                                   | 100%         |
|    | Supplied 114 KG Furniture to Basic Schools                                                             | Municipal Wide                             | 100%         |
|    | Supplied 168 Dual Desk Furniture to Primary<br>Schools                                                 | Municipal Wide                             | 100%         |
|    | Construction of 1No. CHPS Compound                                                                     | Yimonsa, Wiaga                             | 40%          |
|    | Rehabilitated 8Ha degraded land with Cashew<br>Trees                                                   | Chuchuliga<br>Awenaguk                     | 100%         |
|    | Rehabilitated 8Ha degraded land with Cashew Trees                                                      | Sandema Kori                               | 100%         |
|    | 50,000.00 Cashew Seedlings Nursed and distributed                                                      | Chuchuliga<br>Awenaguk and<br>Sandema Kori | 100%         |
|    | Construction of office block with ancillary<br>facilities for the Municipal Health Insurance<br>Scheme | Sandema                                    | 50%          |
|    | Completion of KG block at (MPCF)                                                                       | Kpandema                                   | 70%          |
|    | Disbursed Grants of GPSNP beneficiaries and<br>start-up kits                                           | Dawarinsa                                  | 100%         |

Construction of office block with ancillary facilities for the Municipal Health Insurance Scheme at Sandema (DACF-RFG)