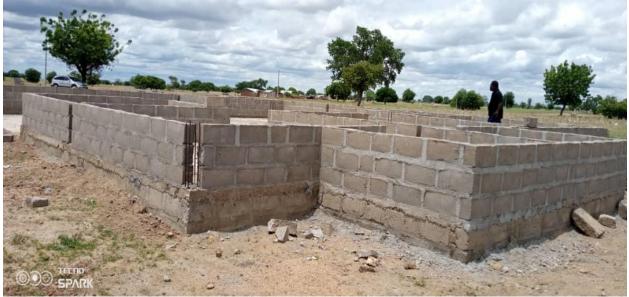

#### Health

Staff strength of the Builsa North Municipal Health Directorate – Sandema stood at 392 as at August 2022. This comprise all categories as against the total population from the 2021 population and housing census of 56,571 living in 86 communities. Out of the 86 communities, only 45 communities have health facilities while the remaining 41 communities do not have health facilities. The Assembly has made provision for the construction of 3no. CHPS compounds in the 2023 budget to augment the existing number since they are inadequate. This when done will go a long way to increase access to health care delivery in the Municipality and also reduce the top ten (10) diseases condition.

# Key Achievements in 2022

As at August 2022, the assembly achieved remarkable success in its development efforts as evidenced by the following projects and programmes listed below

| SN | Project Name/Details                                                                                   | Location                                   | Level/Status |
|----|--------------------------------------------------------------------------------------------------------|--------------------------------------------|--------------|
| 1  | Completed Renovation of Hon. MCE's Residence                                                           | Suwarinsa                                  | 100%         |
| 2  | Constructed Chuchuliga SHS Classroom Block with ancillary facilities                                   | Chuchuliga- Nawaasa                        | 100%         |
|    | Rehabilitated 1no. Small Earth Dam                                                                     | Kalijisa                                   | 100%         |
|    | Supplied 114 KG Furniture to Basic Schools                                                             | Municipal Wide                             | 100%         |
|    | Supplied 168 Dual Desk Furniture to Primary<br>Schools                                                 | Municipal Wide                             | 100%         |
|    | Construction of 1No. CHPS Compound                                                                     | Yimonsa, Wiaga                             | 40%          |
|    | Rehabilitated 8Ha degraded land with Cashew<br>Trees                                                   | Chuchuliga<br>Awenaguk                     | 100%         |
|    | Rehabilitated 8Ha degraded land with Cashew Trees                                                      | Sandema Kori                               | 100%         |
|    | 50,000.00 Cashew Seedlings Nursed and distributed                                                      | Chuchuliga<br>Awenaguk and<br>Sandema Kori | 100%         |
|    | Construction of office block with ancillary<br>facilities for the Municipal Health Insurance<br>Scheme | Sandema                                    | 50%          |
|    | Completion of KG block at (MPCF)                                                                       | Kpandema                                   | 70%          |
|    | Disbursed Grants of GPSNP beneficiaries and<br>start-up kits                                           | Dawarinsa                                  | 100%         |