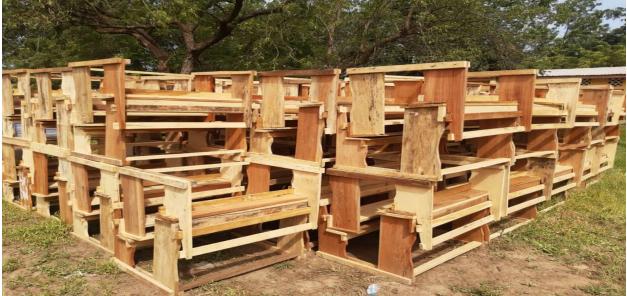

- Inadequate Classroom Infrastructure and Inadequate Furniture
- Inadequate Trained Teachers at all levels
- Lack of text books
- Lack of educational training institution (e.g. Teacher training college)
- Inadequate health facilities (CHPS Compounds)
- Inadequate health personnel (Doctors, PAs, Midwives and Technical Officers)
- Inadequate Staff Accommodation
- · Inadequate essential equipment's for service delivery
- Delay in the release of funds from central Government
- Inadequate vehicles for official use
- Poor road network in the Municipality
- Inadequate opportunities for persons with disabilities to contribute to society
- Inadequate office accommodation
- Inadequate Financial Institutions to support potential farmers.
- Pest and Diseases Infestation
- Inadequate Agricultural Inputs
- Inadequate Irrigation Facilities
- Inadequate Staff
- Lack of Access to Farm Land for Women
- Poor Sanitation
- Low Level of Industrial Activities
- Low Entrepreneurial Skills/Knowledge
- Tree Felling
- Perennial Floods

# Key Achievements in 2022

As at August 2022, the assembly achieved remarkable success in its development efforts as evidenced by the following projects and programmes listed below

| SN | Project Name/Details                                                                                   | Location                                   | Level/Status |
|----|--------------------------------------------------------------------------------------------------------|--------------------------------------------|--------------|
| 1  | Completed Renovation of Hon. MCE's Residence                                                           | Suwarinsa                                  | 100%         |
| 2  | Constructed Chuchuliga SHS Classroom Block with ancillary facilities                                   | Chuchuliga- Nawaasa                        | 100%         |
|    | Rehabilitated 1no. Small Earth Dam                                                                     | Kalijisa                                   | 100%         |
|    | Supplied 114 KG Furniture to Basic Schools                                                             | Municipal Wide                             | 100%         |
|    | Supplied 168 Dual Desk Furniture to Primary<br>Schools                                                 | Municipal Wide                             | 100%         |
|    | Construction of 1No. CHPS Compound                                                                     | Yimonsa, Wiaga                             | 40%          |
|    | Rehabilitated 8Ha degraded land with Cashew<br>Trees                                                   | Chuchuliga<br>Awenaguk                     | 100%         |
|    | Rehabilitated 8Ha degraded land with Cashew Trees                                                      | Sandema Kori                               | 100%         |
|    | 50,000.00 Cashew Seedlings Nursed and distributed                                                      | Chuchuliga<br>Awenaguk and<br>Sandema Kori | 100%         |
|    | Construction of office block with ancillary<br>facilities for the Municipal Health Insurance<br>Scheme | Sandema                                    | 50%          |
|    | Completion of KG block at (MPCF)                                                                       | Kpandema                                   | 70%          |
|    | Disbursed Grants of GPSNP beneficiaries and<br>start-up kits                                           | Dawarinsa                                  | 100%         |

# Supplied 114 KG Furniture to Basic Schools (DACF-RFG)

Construction of 1No. CHPS Compound at Yimonsa, Wiaga (DACF)

50,000.00 Cashew Seedlings Nursed and Distributed at Chuchuliga Awenaguk and Sandema Kori Plantations (GPSNP)