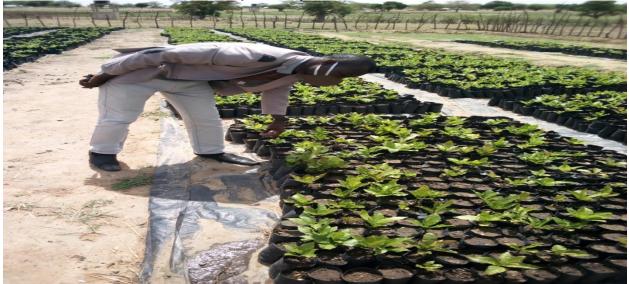

# Key Achievements in 2022

As at August 2022, the assembly achieved remarkable success in its development efforts as evidenced by the following projects and programmes listed below

| SN | Project Name/Details                                                                                   | Location                                   | Level/Status |
|----|--------------------------------------------------------------------------------------------------------|--------------------------------------------|--------------|
| 1  | Completed Renovation of Hon. MCE's Residence                                                           | Suwarinsa                                  | 100%         |
| 2  | Constructed Chuchuliga SHS Classroom Block with ancillary facilities                                   | Chuchuliga- Nawaasa                        | 100%         |
|    | Rehabilitated 1no. Small Earth Dam                                                                     | Kalijisa                                   | 100%         |
|    | Supplied 114 KG Furniture to Basic Schools                                                             | Municipal Wide                             | 100%         |
|    | Supplied 168 Dual Desk Furniture to Primary<br>Schools                                                 | Municipal Wide                             | 100%         |
|    | Construction of 1No. CHPS Compound                                                                     | Yimonsa, Wiaga                             | 40%          |
|    | Rehabilitated 8Ha degraded land with Cashew<br>Trees                                                   | Chuchuliga<br>Awenaguk                     | 100%         |
|    | Rehabilitated 8Ha degraded land with Cashew Trees                                                      | Sandema Kori                               | 100%         |
|    | 50,000.00 Cashew Seedlings Nursed and distributed                                                      | Chuchuliga<br>Awenaguk and<br>Sandema Kori | 100%         |
|    | Construction of office block with ancillary<br>facilities for the Municipal Health Insurance<br>Scheme | Sandema                                    | 50%          |
|    | Completion of KG block at (MPCF)                                                                       | Kpandema                                   | 70%          |
|    | Disbursed Grants of GPSNP beneficiaries and<br>start-up kits                                           | Dawarinsa                                  | 100%         |

# Supplied 114 KG Furniture to Basic Schools (DACF-RFG)

Construction of 1No. CHPS Compound at Yimonsa, Wiaga (DACF)

50,000.00 Cashew Seedlings Nursed and Distributed at Chuchuliga Awenaguk and Sandema Kori Plantations (GPSNP)