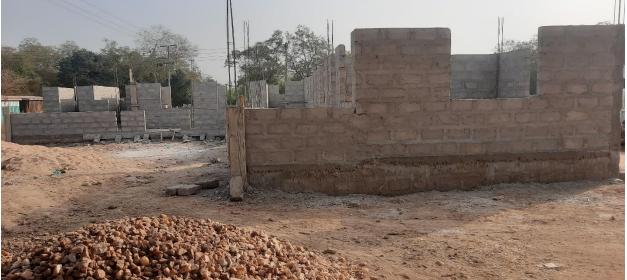

#### Health

Staff strength of the Builsa North Municipal Health Directorate – Sandema stood at 392 as at August 2022. This comprise all categories as against the total population from the 2021 population and housing census of 56,571 living in 86 communities. Out of the 86 communities, only 45 communities have health facilities while the remaining 41 communities do not have health facilities. The Assembly has made provision for the construction of 3no. CHPS compounds in the 2023 budget to augment the existing number since they are inadequate. This when done will go a long way to increase access to health care delivery in the Municipality and also reduce the top ten (10) diseases condition.

# Key Achievements in 2022

As at August 2022, the assembly achieved remarkable success in its development efforts as evidenced by the following projects and programmes listed below

| SN | Project Name/Details                                                                                   | Location                                   | Level/Status |
|----|--------------------------------------------------------------------------------------------------------|--------------------------------------------|--------------|
| 1  | Completed Renovation of Hon. MCE's Residence                                                           | Suwarinsa                                  | 100%         |
| 2  | Constructed Chuchuliga SHS Classroom Block with ancillary facilities                                   | Chuchuliga- Nawaasa                        | 100%         |
|    | Rehabilitated 1no. Small Earth Dam                                                                     | Kalijisa                                   | 100%         |
|    | Supplied 114 KG Furniture to Basic Schools                                                             | Municipal Wide                             | 100%         |
|    | Supplied 168 Dual Desk Furniture to Primary<br>Schools                                                 | Municipal Wide                             | 100%         |
|    | Construction of 1No. CHPS Compound                                                                     | Yimonsa, Wiaga                             | 40%          |
|    | Rehabilitated 8Ha degraded land with Cashew<br>Trees                                                   | Chuchuliga<br>Awenaguk                     | 100%         |
|    | Rehabilitated 8Ha degraded land with Cashew Trees                                                      | Sandema Kori                               | 100%         |
|    | 50,000.00 Cashew Seedlings Nursed and distributed                                                      | Chuchuliga<br>Awenaguk and<br>Sandema Kori | 100%         |
|    | Construction of office block with ancillary<br>facilities for the Municipal Health Insurance<br>Scheme | Sandema                                    | 50%          |
|    | Completion of KG block at (MPCF)                                                                       | Kpandema                                   | 70%          |
|    | Disbursed Grants of GPSNP beneficiaries and<br>start-up kits                                           | Dawarinsa                                  | 100%         |