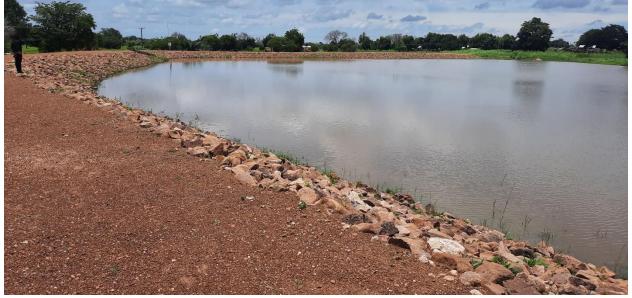

# Key Achievements in 2022

As at August 2022, the assembly achieved remarkable success in its development efforts as evidenced by the following projects and programmes listed below

| SN | Project Name/Details                                                                                   | Location                                   | Level/Status |
|----|--------------------------------------------------------------------------------------------------------|--------------------------------------------|--------------|
| 1  | Completed Renovation of Hon. MCE's Residence                                                           | Suwarinsa                                  | 100%         |
| 2  | Constructed Chuchuliga SHS Classroom Block with ancillary facilities                                   | Chuchuliga- Nawaasa                        | 100%         |
|    | Rehabilitated 1no. Small Earth Dam                                                                     | Kalijisa                                   | 100%         |
|    | Supplied 114 KG Furniture to Basic Schools                                                             | Municipal Wide                             | 100%         |
|    | Supplied 168 Dual Desk Furniture to Primary<br>Schools                                                 | Municipal Wide                             | 100%         |
|    | Construction of 1No. CHPS Compound                                                                     | Yimonsa, Wiaga                             | 40%          |
|    | Rehabilitated 8Ha degraded land with Cashew<br>Trees                                                   | Chuchuliga<br>Awenaguk                     | 100%         |
|    | Rehabilitated 8Ha degraded land with Cashew Trees                                                      | Sandema Kori                               | 100%         |
|    | 50,000.00 Cashew Seedlings Nursed and distributed                                                      | Chuchuliga<br>Awenaguk and<br>Sandema Kori | 100%         |
|    | Construction of office block with ancillary<br>facilities for the Municipal Health Insurance<br>Scheme | Sandema                                    | 50%          |
|    | Completion of KG block at (MPCF)                                                                       | Kpandema                                   | 70%          |
|    | Disbursed Grants of GPSNP beneficiaries and<br>start-up kits                                           | Dawarinsa                                  | 100%         |

Renovated 1no. MCE's Residence at Suwarinsa (DACF)

Constructed Chuchuliga SHS Classroom Block with Ancillary Facilities at Nawaasa (MPCF)

Rehabilitated 1no. Small Earth Dam at Kalijisa (GPSNP)