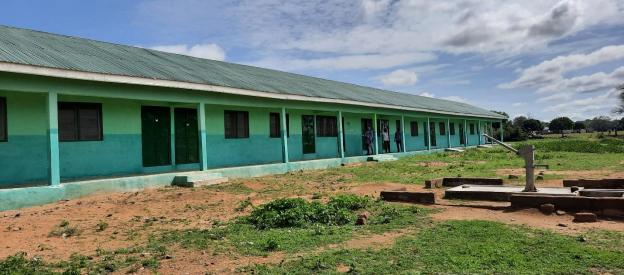

# Key Achievements in 2022

As at August 2022, the assembly achieved remarkable success in its development efforts as evidenced by the following projects and programmes listed below

| SN | Project Name/Details                                                                                   | Location                                   | Level/Status |
|----|--------------------------------------------------------------------------------------------------------|--------------------------------------------|--------------|
| 1  | Completed Renovation of Hon. MCE's Residence                                                           | Suwarinsa                                  | 100%         |
| 2  | Constructed Chuchuliga SHS Classroom Block with ancillary facilities                                   | Chuchuliga- Nawaasa                        | 100%         |
|    | Rehabilitated 1no. Small Earth Dam                                                                     | Kalijisa                                   | 100%         |
|    | Supplied 114 KG Furniture to Basic Schools                                                             | Municipal Wide                             | 100%         |
|    | Supplied 168 Dual Desk Furniture to Primary<br>Schools                                                 | Municipal Wide                             | 100%         |
|    | Construction of 1No. CHPS Compound                                                                     | Yimonsa, Wiaga                             | 40%          |
|    | Rehabilitated 8Ha degraded land with Cashew<br>Trees                                                   | Chuchuliga<br>Awenaguk                     | 100%         |
|    | Rehabilitated 8Ha degraded land with Cashew Trees                                                      | Sandema Kori                               | 100%         |
|    | 50,000.00 Cashew Seedlings Nursed and distributed                                                      | Chuchuliga<br>Awenaguk and<br>Sandema Kori | 100%         |
|    | Construction of office block with ancillary<br>facilities for the Municipal Health Insurance<br>Scheme | Sandema                                    | 50%          |
|    | Completion of KG block at (MPCF)                                                                       | Kpandema                                   | 70%          |
|    | Disbursed Grants of GPSNP beneficiaries and<br>start-up kits                                           | Dawarinsa                                  | 100%         |

Renovated 1no. MCE's Residence at Suwarinsa (DACF)

Constructed Chuchuliga SHS Classroom Block with Ancillary Facilities at Nawaasa (MPCF)

Rehabilitated 1no. Small Earth Dam at Kalijisa (GPSNP)

# Supplied 114 KG Furniture to Basic Schools (DACF-RFG)

Construction of 1No. CHPS Compound at Yimonsa, Wiaga (DACF)

50,000.00 Cashew Seedlings Nursed and Distributed at Chuchuliga Awenaguk and Sandema Kori Plantations (GPSNP)