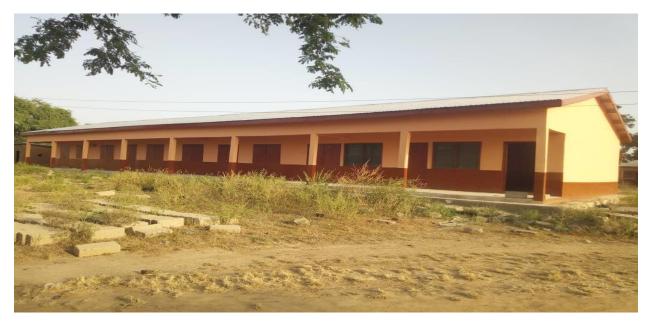

### Key Achievements in 2022

- i. Renovated the District Magistrate court at Bongo
- ii. Drilling and construction of 20 No. boreholes
- iii. Constructed of Bongo-Namoo bridge
- iv. Constructed of the District morgue
- v. Procurement and distribution of 636 dual desks for basic schools
- vi. Drilling and hand pump installation of 20 No. boreholes
- vii. Procurement and distribution of 273No. Low Tension Poles for expansion of electricity coverage in the district
- viii. Construction of 3-Unit Classroom Block with Ancillary Facilities at Kansoe
- ix. Reshaping of Fire Service-DCD Quarters-Disability Resource Centre Feeder Road (2.5KM)
- x. Opening up of Akansiringa-Aveema Feeder Road (2.3KM)