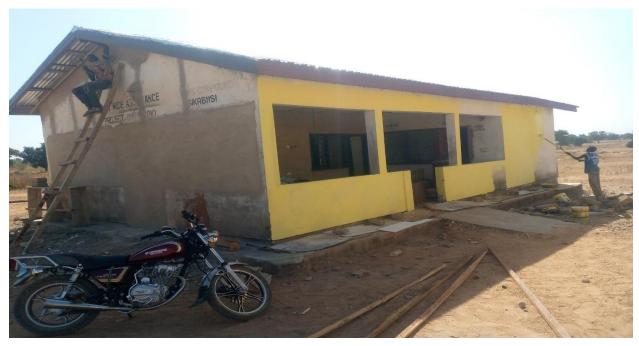

### Key Achievements in 2022

- i. Renovated the District Magistrate court at Bongo
- ii. Drilling and construction of 20 No. boreholes
- iii. Constructed of Bongo-Namoo bridge
- iv. Constructed of the District morgue
- v. Procurement and distribution of 636 dual desks for basic schools
- vi. Drilling and hand pump installation of 20 No. boreholes
- vii. Procurement and distribution of 273No. Low Tension Poles for expansion of electricity coverage in the district
- viii. Construction of 3-Unit Classroom Block with Ancillary Facilities at Kansoe
- ix. Reshaping of Fire Service-DCD Quarters-Disability Resource Centre Feeder Road (2.5KM)
- x. Opening up of Akansiringa-Aveema Feeder Road (2.3KM)