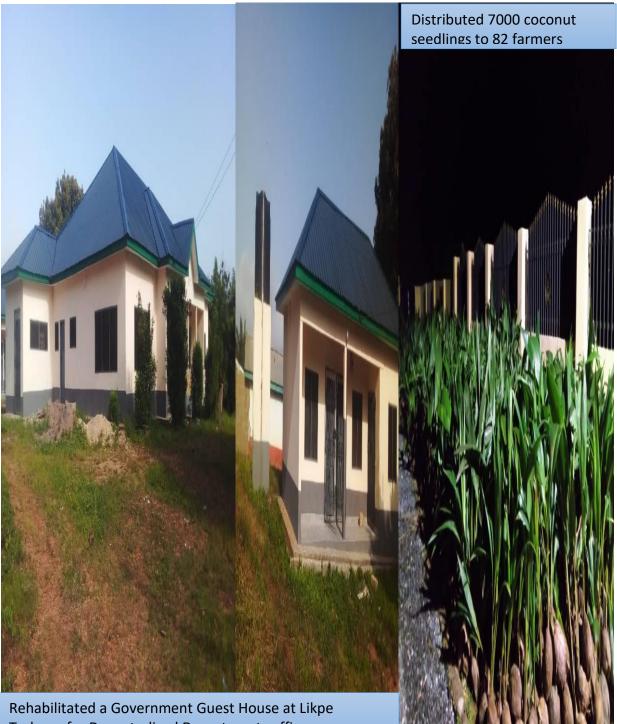

# Key Achievements in 2021

- i. Rehabilitated a 3-unit classroom block at Santrokofi Gbodome D. A Prim. School
- Rehabilitated a Government Guest House at Likpe Todome for Decentralised
   Departments offices
- iii. Procured 12 No. Refuse Containers to address the sanitation needs of the district
- iv. Procured 2 No. Waste Lifting Vehicles for transporting waste to final disposal site.
- v. Distributed 20 No. Wheel Chairs to 20 PWDs
- vi. Distributed 7000 coconut seedlings to 82 farmers in the district
- vii. Distributed 260 streetlights to various communities in the district.
- viii. Facilitated the payment of LEAP cash grants to 430 households in the district
- ix. Procured 2No. Pick-Ups for enhanced service delivery

15

Todome for Decentralised Departments offices