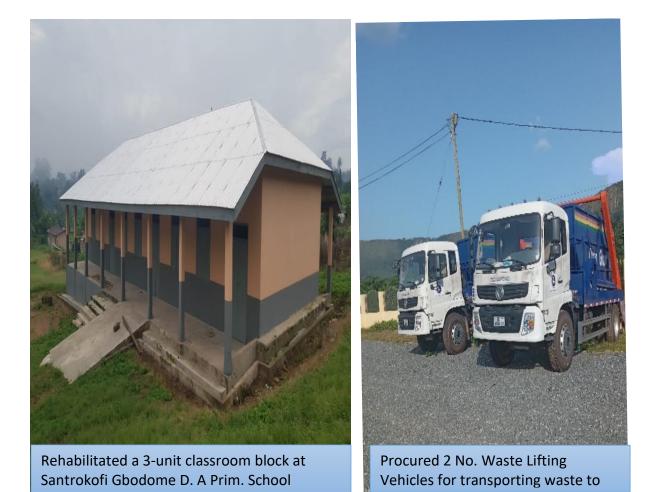

# Key Achievements in 2021

- i. Rehabilitated a 3-unit classroom block at Santrokofi Gbodome D. A Prim. School
- Rehabilitated a Government Guest House at Likpe Todome for Decentralised
   Departments offices
- iii. Procured 12 No. Refuse Containers to address the sanitation needs of the district
- iv. Procured 2 No. Waste Lifting Vehicles for transporting waste to final disposal site.
- v. Distributed 20 No. Wheel Chairs to 20 PWDs
- vi. Distributed 7000 coconut seedlings to 82 farmers in the district
- vii. Distributed 260 streetlights to various communities in the district.
- viii. Facilitated the payment of LEAP cash grants to 430 households in the district
- ix. Procured 2No. Pick-Ups for enhanced service delivery