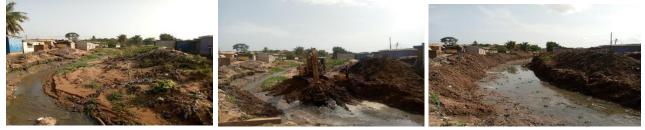

eened and certified 3,359 Food Vendors
- Sensitized 249 LEAP household members and 50 PWDs on Child and Family Welfare Policy, Child abuse, Child labour and Nutrition

- Installed 180 streetlights in Dome, Abokobi, and Kwabenya markets
- Abated 250 sanitation nuisance under the 'Operation Clean your Frontage Campaign'
- Renovated 2-Storey 6 Unit Classroom Block with Ancillaries at Taifa St. Dominic Community Basic School
- Constructed Fence wall around Abokobi SHS



# **RESHAPED PANTANG LANDFILL ROAD**



# SPOT IMPROVEMENT AT TAIFA HALLEYAH ROAD



# **RESHAPED ASHONGMAN PUREWATER ROAD**



#### **RESHAPED AKPORMAN-BOI ROAD**



# CONSTRUCTED 0.6M U-DRAIN OF 220M LENGTH ALONG THE ABOKOBI-SESEMI ROAD



#### CHANNEL IMPROVEMENT WORK AT ABLOR ADJEI



# DREDGED 1.2KM OF DOME CONCA STREAM



# RENOVATED TAIFA ST. DOMINIC COMMUNITY BASIC SCHOOL

# ONE FRUIT TREE PER HOUSEHOLD PROJECT





#### **REVENUE AND EXPENDITURE PERFORMANCE**

#### REVENUE

Funds available to the district for project implementation are diverse. 'Non-tax revenue' popularly known is Internally Generated Fund (IGF) is the main and reliable source of funding for the district. This is augmented by Central Government Transfers (GoG, DACF) and Donor Funds (MAG, UNICEF, GARID, etc).

The assembly generates IGF from property rates, licenses (business operating permits), land (building permits), fees (markets, lorry parks), rent (assembly properties) and fines.

# IGF Performance from 2020 -2022 (Aug.)

From Table 1, a realization of 98 percent of the target amount of GH¢ 6,762,620.00 was achieved in 2020. In th