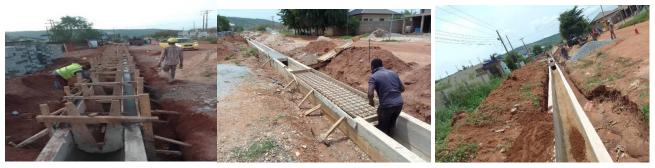

# Key Achievements in 2022

- Purchased health equipment for the operationalization of the Boi Clinic
- Constructed Rigid Pavement at Taifa Lorry Park
- Constructed Rigid Pavement at Abokobi Lorry Park
- Constructed Rigid Pavement at the Abokobi Market
- Installed seventy (70) Street Name Signage within the Municipality
- Dredged 1.2km of Dome Conca Stream
- Channel improvement work at Ablor Adjei, Ashongman, at Kaiser Valley-South Dome
- Reshaped Taifa SDA Road, Taifa R O Junction, and Taifa Hallelujah Road
- Spot improvement work at Ashongman Pure water Road and Aporman-Boi Road
- Distributed 500 mango seedlings, 200 coconut seedling and 100 citrus seedlings to residents of the Municipality to support the 'One Fruit Tree Per Household Project'
- Constructed 0.6M U-Drain of 220m length along the Abokobi-Sesemi Road
- Constructed a retaining wall at Kwabenya Abuom Agyeman Kata Road
- Constructed 251 household toilets for low-income communities
- Screened and certified 3,359 Food Vendors
- Sensitized 249 LEAP household members and 50 PWDs on Child and Family Welfare Policy, Child abuse, Child labour and Nutrition

# CONSTRUCTED 0.6M U-DRAIN OF 220M LENGTH ALONG THE ABOKOBI-SESEMI ROAD