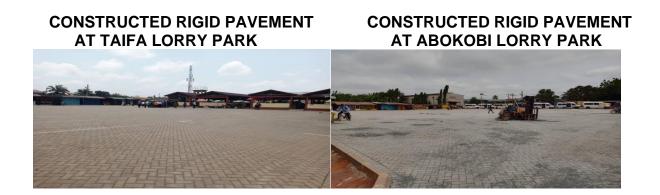

# Key Achievements in 2022

- Purchased health equipment for the operationalization of the Boi Clinic
- Constructed Rigid Pavement at Taifa Lorry Park
- Constructed Rigid Pavement at Abokobi Lorry Park
- Constructed Rigid Pavement at the Abokobi Market
- Installed seventy (70) Street Name Signage within the Municipality
- Dredged 1.2km of Dome Conca Stream
- Channel improvement work at Ablor Adjei, Ashongman, at Kaiser Valley-South Dome
- Reshaped Taifa SDA Road, Taifa R O Junction, and Taifa Hallelujah Road
- Spot improvement work at Ashongman Pure water Road and Aporman-Boi Road
- Distributed 500 mango seedlings, 200 coconut seedling and 100 citrus seedlings to residents of the Municipality to support the 'One Fruit Tree Per Household Project'
- Constructed 0.6M U-Drain of 220m length along the Abokobi-Sesemi Road
- Constructed a retaining wall at Kwabenya Abuom Agyeman Kata Road
- Constructed 251 household toilets for low-income communities
- Screened and certified 3,359 Food Vendors
- Sensitized 249 LEAP household members and 50 PWDs on Child and Family Welfare Policy, Child abuse, Child labour and Nutrition