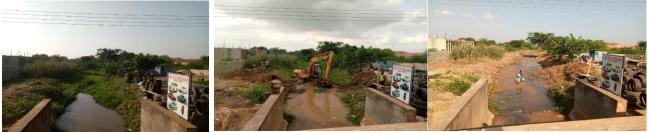

# Key Achievements in 2022

- Purchased health equipment for the operationalization of the Boi Clinic
- Constructed Rigid Pavement at Taifa Lorry Park
- Constructed Rigid Pavement at Abokobi Lorry Park
- Constructed Rigid Pavement at the Abokobi Market
- Installed seventy (70) Street Name Signage within the Municipality
- Dredged 1.2km of Dome Conca Stream
- Channel improvement work at Ablor Adjei, Ashongman, at Kaiser Valley-South Dome
- Reshaped Taifa SDA Road, Taifa R O Junction, and Taifa Hallelujah Road
- Spot improvement work at Ashongman Pure water Road and Aporman-Boi Road
- Distributed 500 mango seedlings, 200 coconut seedling and 100 citrus seedlings to residents of the Municipality to support the 'One Fruit Tree Per Household Project'
- Constructed 0.6M U-Drain of 220m length along the Abokobi-Sesemi Road
- Constructed a retaining wall at Kwabenya Abuom Agyeman Kata Road
- Constructed 251 household toilets for low-income communities
- Screened and certified 3,359 Food Vendors
- Sensitized 249 LEAP household members and 50 PWDs on Child and Family Welfare Policy, Child abuse, Child labour and Nutrition

# DREDGED 1.2KM OF DOME CONCA STREAM