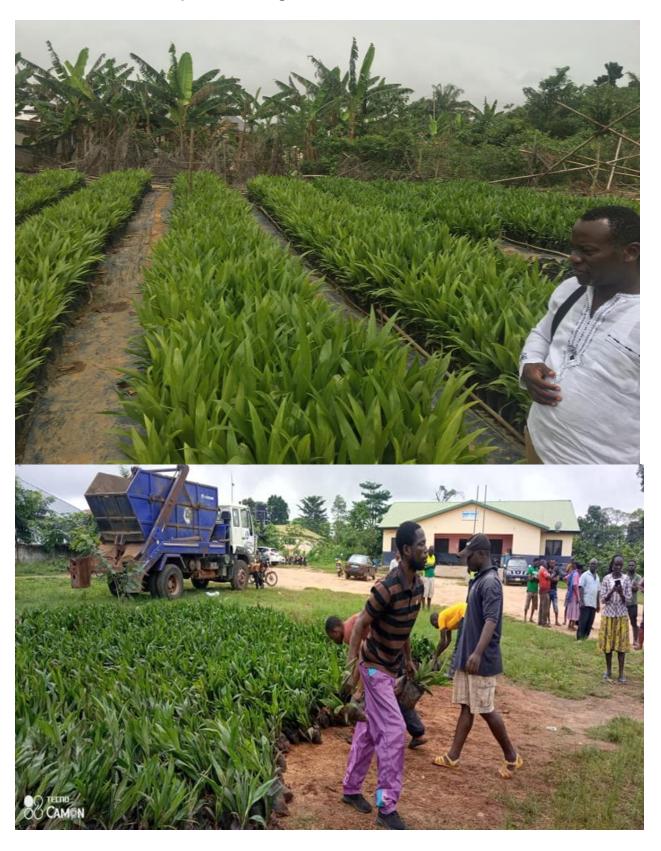

#### **Key Achievements in 2022**

- Distributed 80,000 oil palm seedlings to farmers.
- Distributed 2,800kg improved seed rice to farmers for cultivation.
- Packaged 2,700kg milled rice.
- Pushed and levelled refuse in the 4 Area Councils.
- Reshaped selected feeder roads eg. Nyamebekyere No.2 to Apetey, Kofi-Nimo to Otwereso, Adwafo to Kwae.
- Supplied 645 No. mono desks to schools district-wide.
- Build the capacity PWDs through vocational trainings.
- Supported Children with special needs with various educational items.

# Distributed 80,000 oil palm seedlings to farmers.