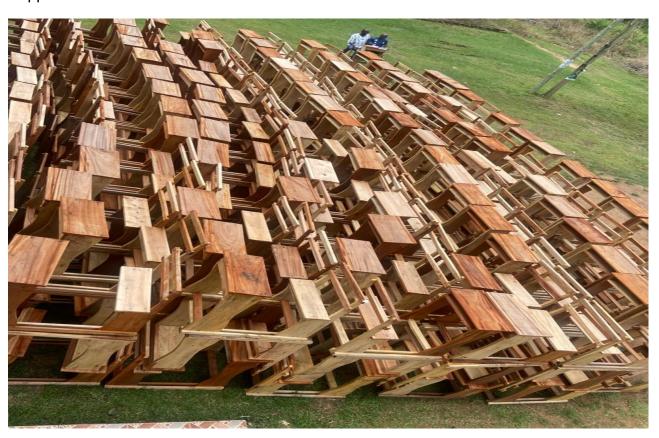

#### **Key Achievements in 2022**

- Distributed 80,000 oil palm seedlings to farmers.
- Distributed 2,800kg improved seed rice to farmers for cultivation.
- Packaged 2,700kg milled rice.
- Pushed and levelled refuse in the 4 Area Councils.
- Reshaped selected feeder roads eg. Nyamebekyere No.2 to Apetey, Kofi-Nimo to Otwereso, Adwafo to Kwae.
- Supplied 645 No. mono desks to schools district-wide.
- Build the capacity PWDs through vocational trainings.
- Supported Children with special needs with various educational items.

Supplied 645 No. mono desks to schools district-wide.

Build the capacity of PWDs through vocational trainings

Supported Children with special needs with various educational items

**Table 15: Budget Sub-Programme Results Statement** 

| Main Outputs                                                      | Output Indicators                       | Pas  | t Years                 |      | Proje | ections |      |
|-------------------------------------------------------------------|-----------------------------------------|------|-------------------------|------|-------|---------|------|
|                                                                   |                                         | 2021 | 2022 as<br>at<br>August | 2023 | 2024  | 2025    | 2026 |
| Increase/improve educational infrastructure and facilities        | Number of classroom furniture supplied  | 700  | 645                     | 700  | 700   | 700     | 700  |
| Improve knowledge in science and math's. and ICT in Basic and SHS | Number of participants in STMIE clinics | 40   | 55                      | 70   | 70    | 80      | 100  |
| Organize quarterly DEOC meetings                                  | Number of meetings organized            | 4    | 2                       | 4    | 4     | 4       | 4    |