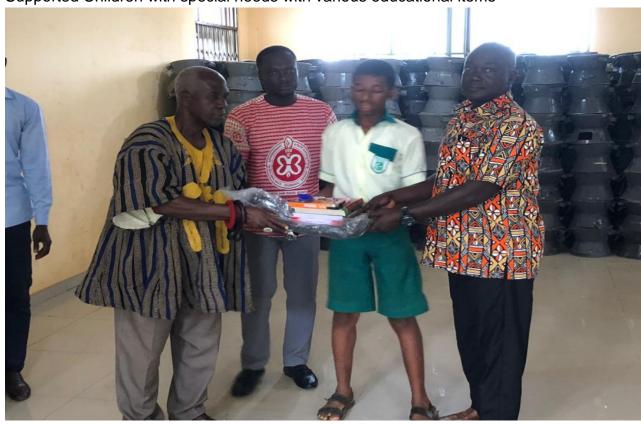

#### **Key Achievements in 2022**

- Distributed 80,000 oil palm seedlings to farmers.
- Distributed 2,800kg improved seed rice to farmers for cultivation.
- Packaged 2,700kg milled rice.
- Pushed and levelled refuse in the 4 Area Councils.
- Reshaped selected feeder roads eg. Nyamebekyere No.2 to Apetey, Kofi-Nimo to Otwereso, Adwafo to Kwae.
- Supplied 645 No. mono desks to schools district-wide.
- Build the capacity PWDs through vocational trainings.
- Supported Children with special needs with various educational items.

Supplied 645 No. mono desks to schools district-wide.

Build the capacity of PWDs through vocational trainings

Supported Children with special needs with various educational items