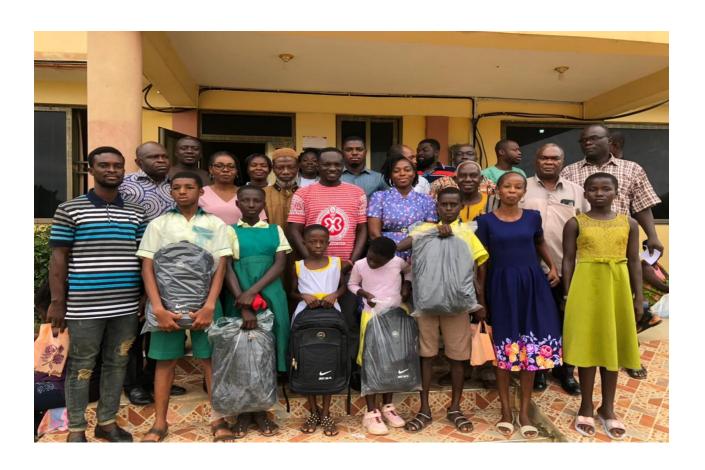

#### **Key Achievements in 2022**

- Distributed 80,000 oil palm seedlings to farmers.
- Distributed 2,800kg improved seed rice to farmers for cultivation.
- Packaged 2,700kg milled rice.
- Pushed and levelled refuse in the 4 Area Councils.
- Reshaped selected feeder roads eg. Nyamebekyere No.2 to Apetey, Kofi-Nimo to Otwereso, Adwafo to Kwae.
- Supplied 645 No. mono desks to schools district-wide.
- Build the capacity PWDs through vocational trainings.
- Supported Children with special needs with various educational items.

Supplied 645 No. mono desks to schools district-wide.

Build the capacity of PWDs through vocational trainings

Supported Children with special needs with various educational items