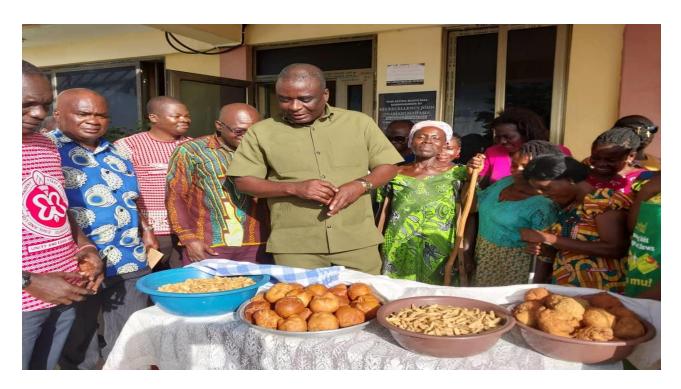

#### **Key Achievements in 2022**

- Distributed 80,000 oil palm seedlings to farmers.
- Distributed 2,800kg improved seed rice to farmers for cultivation.
- Packaged 2,700kg milled rice.
- Pushed and levelled refuse in the 4 Area Councils.
- Reshaped selected feeder roads eg. Nyamebekyere No.2 to Apetey, Kofi-Nimo to Otwereso, Adwafo to Kwae.
- Supplied 645 No. mono desks to schools district-wide.
- Build the capacity PWDs through vocational trainings.
- Supported Children with special needs with various educational items.

# Distributed 2,800kg improved seed rice to farmers for cultivation.

Packaged 2,700kg milled rice.

Pushed and leveled refuse in the 4 Area Councils.

Reshaped selected feeder roads eg. Nyamebekyere No.2 to Apetey, Kofi Nimo to Otwereso, Adwafo to Kwae.