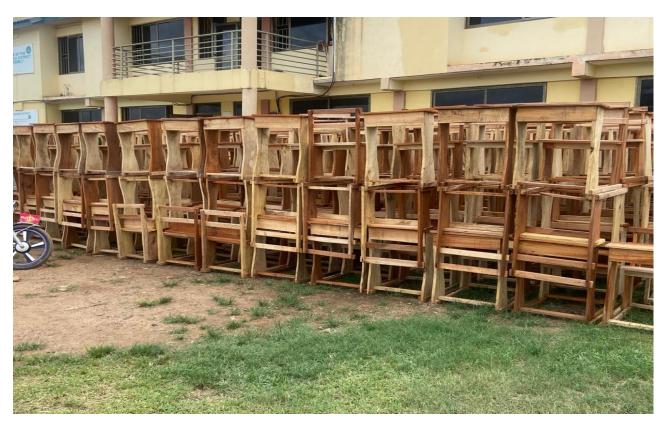

#### **Key Achievements in 2022**

- Distributed 80,000 oil palm seedlings to farmers.
- Distributed 2,800kg improved seed rice to farmers for cultivation.
- Packaged 2,700kg milled rice.
- Pushed and levelled refuse in the 4 Area Councils.
- Reshaped selected feeder roads eg. Nyamebekyere No.2 to Apetey, Kofi-Nimo to Otwereso, Adwafo to Kwae.
- Supplied 645 No. mono desks to schools district-wide.
- Build the capacity PWDs through vocational trainings.
- Supported Children with special needs with various educational items.

Supplied 645 No. mono desks to schools district-wide.

Build the capacity of PWDs through vocational trainings

Supported Children with special needs with various educational items

**Table 15: Budget Sub-Programme Results Statement** 

| Main Outputs                                                      | Output Indicators                       | Pas  | t Years                 |      | Proje | ections |      |
|-------------------------------------------------------------------|-----------------------------------------|------|-------------------------|------|-------|---------|------|
|                                                                   |                                         | 2021 | 2022 as<br>at<br>August | 2023 | 2024  | 2025    | 2026 |
| Increase/improve educational infrastructure and facilities        | Number of classroom furniture supplied  | 700  | 645                     | 700  | 700   | 700     | 700  |
| Improve knowledge in science and math's. and ICT in Basic and SHS | Number of participants in STMIE clinics | 40   | 55                      | 70   | 70    | 80      | 100  |
| Organize quarterly DEOC meetings                                  | Number of meetings organized            | 4    | 2                       | 4    | 4     | 4       | 4    |