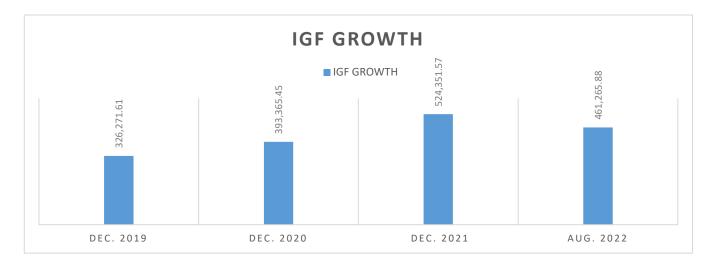

### 9. Revenue and Expenditure Performance

The table below depicts the performance of the Internally Generated Fund (IGF) of the Assembly from 2020 to August, 2022. In order to ensure exponential increase in IGF, management with the support of all stakeholders have put in place robust measures such as the night market ticketing, operationalization of the road toll, as well as the formation of Revenue and Building Task Force team. It is expected that these measures will translate and reflect an improvement in the IGF of the Assembly by the end of year, 2023.

|               | REVENUE PERFORMANCE – IGF ONLY |            |            |            |            |                      |                                         |  |
|---------------|--------------------------------|------------|------------|------------|------------|----------------------|-----------------------------------------|--|
| ITEMS         | 2020                           |            | 2021       |            | 2022       | %                    |                                         |  |
|               | Budget                         | Actuals    | Budget     | Actuals    | Budget     | Actuals as at August | performance<br>as at<br>August,<br>2022 |  |
| Property Rate | 95,240.00                      | 70,586.00  | 95,240.00  | 47,275.00  | 72,000.00  | 53,009.67            | 7.78                                    |  |
| Fees          | 48,160.00                      | 53,576.00  | 47,160.00  | 31,928.01  | 236,489.22 | 172,608.99           | 25.32                                   |  |
| Fines         | 1,000.00                       | 300.00     | 1,100.00   | 0.00       | 1,155.00   | 0.00                 | 0.00                                    |  |
| Licenses      | 158,100.00                     | 161,024.33 | 178,900.00 | 212,926.90 | 181,330.23 | 107,720.22           | 15.80                                   |  |
| Land          | 105,000.00                     | 84,397.12  | 102,000.00 | 117,756.66 | 170,000.00 | 126,997.00           | 18.63                                   |  |
| Rent          | 5,000.00                       | 12,560.00  | 12,000.00  | 92,059.00  | 20,682.59  | 930.00               | 0.13                                    |  |
| Investment    | 0.00                           | 0.00       | 0.00       | 0.00       | 0.00       | 0.00                 | 0.00                                    |  |
| Miscellaneous | 15,000.00                      | 10,922.00  | 15,000.00  | 22,406.00  | 0.00       | 0.00                 | 0.00                                    |  |
| Total         | 427,500.00                     | 393,365.45 | 451,400.00 | 524,351.57 | 681,657.04 | 461,265.88           | 67.66                                   |  |