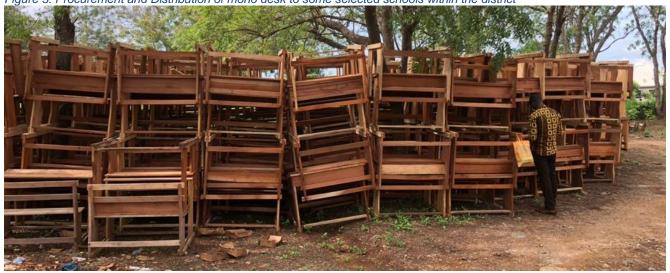

# PROCUREMENT AND DISTRIBUTION OF 1,142 MONO DESKS TO SOME SELECTED SCHOOLS WITHIN THE DISTRICT

Figure 3: Procurement and Distribution of mono desk to some selected schools within the district