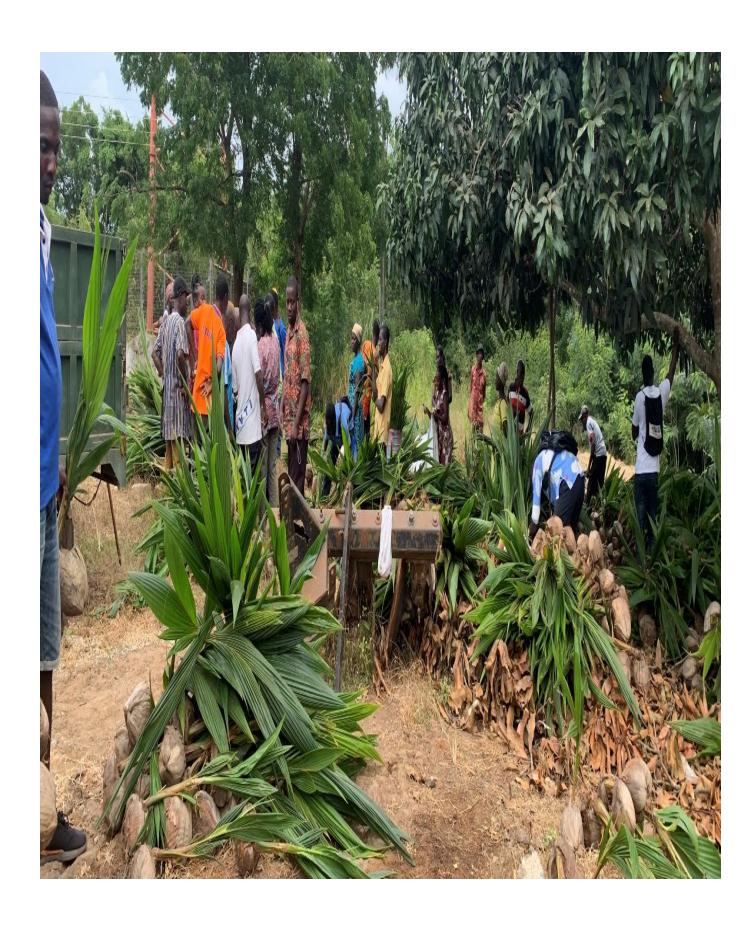

# **KEY ACHIEVEMENTS (2022)**

- ❖ Completed and furnishing of 1No. 6- unit teachers' quarters at Gomoa Dago
- Supplied 1,142 mono desks to some schools within the district
- ❖ Distributed 7,000 coconut and 30,000 mango seedlings to farmers
- ❖ Construction of 1No. 3Unit Teachers' Quarters at Mankoadze

# DISTRIBUTION OF COCONUT AND MANGO SEEDLINGS TO FARMERS (PERD)