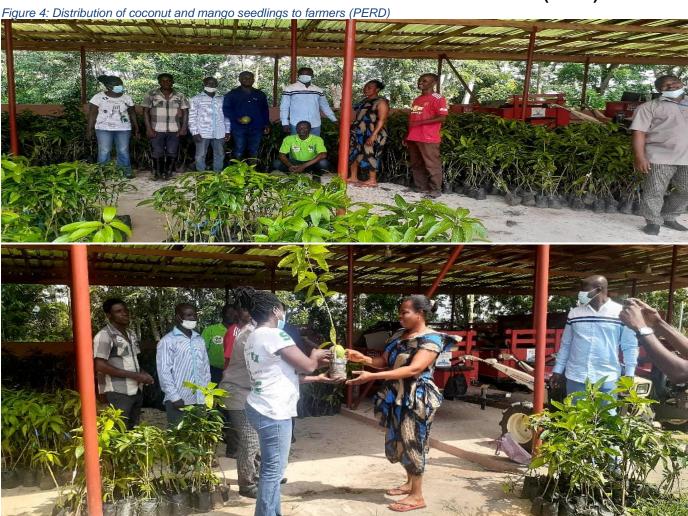

# **KEY ACHIEVEMENTS (2022)**

- ❖ Completed and furnishing of 1No. 6- unit teachers' quarters at Gomoa Dago
- Supplied 1,142 mono desks to some schools within the district
- ❖ Distributed 7,000 coconut and 30,000 mango seedlings to farmers
- ❖ Construction of 1No. 3Unit Teachers' Quarters at Mankoadze

# DISTRIBUTION OF COCONUT AND MANGO SEEDLINGS TO FARMERS (PERD)