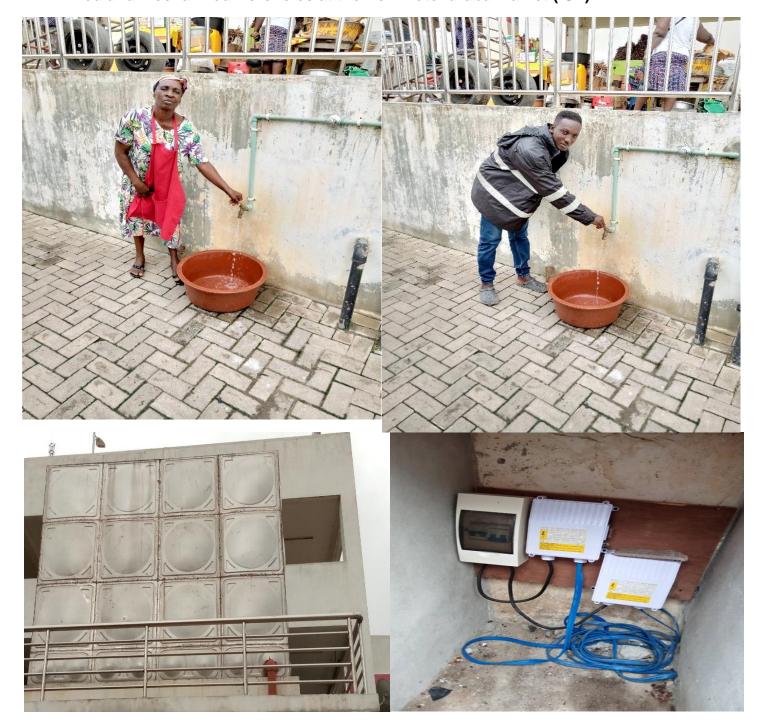

# Key Achievements in 2022

- 1. 1no.3-Unit Classroom Block at Brabedze Completed.
- 2. Accommodation for the Metro Director of Education at 3rd Ridge at 80% completion stage
- 3. Drilled and Mechanized Borehole at the Kotokuraba Market
- 4. Damaged roof at St. Andrews Anglican M/A Basic School at Taido replaced
- 5. 6-unit classroom block at Dehia rehabilitated
- 6. Boomlift Vehicle purchased

# **PICTURES OF KEY ACHIEVEMENTS**

Drilled and mechanized Boreholes at the New Kotokuraba market (IGF)

Damaged roof at St. Andrews Anglican M/A Basic School at Taido Completed – IGF