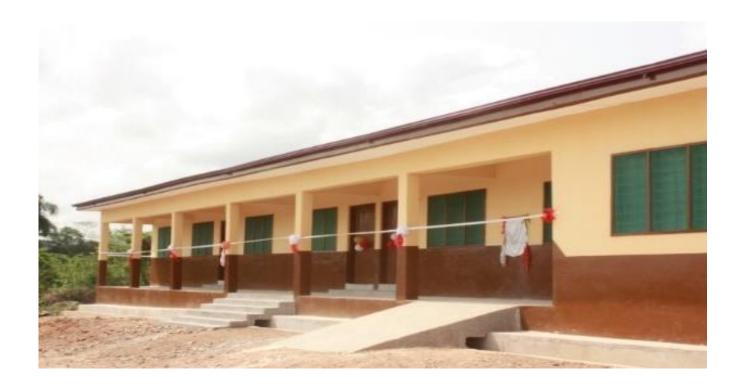

# Key Achievements in 2022

- 1. 1no.3-Unit Classroom Block at Brabedze Completed.
- 2. Accommodation for the Metro Director of Education at 3rd Ridge at 80% completion stage
- 3. Drilled and Mechanized Borehole at the Kotokuraba Market
- 4. Damaged roof at St. Andrews Anglican M/A Basic School at Taido replaced
- 5. 6-unit classroom block at Dehia rehabilitated
- 6. Boomlift Vehicle purchased

# 3-Unit Classroom Block at Brabedze completed – DACF- RFG

Accommodation Facility at 3<sup>rd</sup> Ridge- DACF-RF