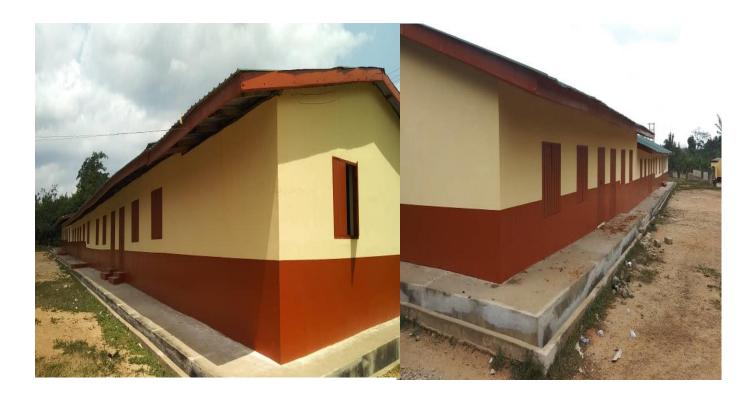

# **PICTURES OF KEY ACHIEVEMENTS**

Drilled and mechanized Boreholes at the New Kotokuraba market (IGF)

Damaged roof at St. Andrews Anglican M/A Basic School at Taido Completed – IGF