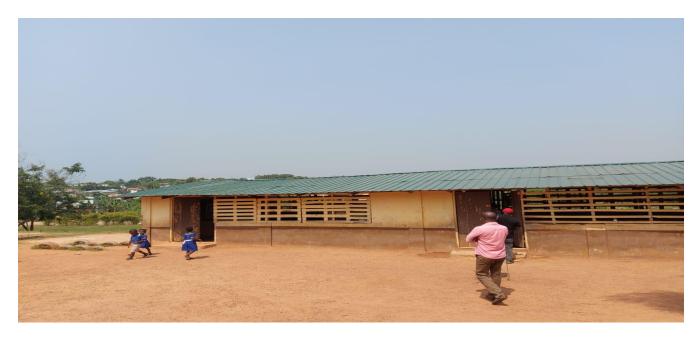

# Key Achievements in 2022

- 1. 1no.3-Unit Classroom Block at Brabedze Completed.
- 2. Accommodation for the Metro Director of Education at 3rd Ridge at 80% completion stage
- 3. Drilled and Mechanized Borehole at the Kotokuraba Market
- 4. Damaged roof at St. Andrews Anglican M/A Basic School at Taido replaced
- 5. 6-unit classroom block at Dehia rehabilitated
- 6. Boomlift Vehicle purchased

# **PICTURES OF KEY ACHIEVEMENTS**

Drilled and mechanized Boreholes at the New Kotokuraba market (IGF)

Damaged roof at St. Andrews Anglican M/A Basic School at Taido Completed – IGF