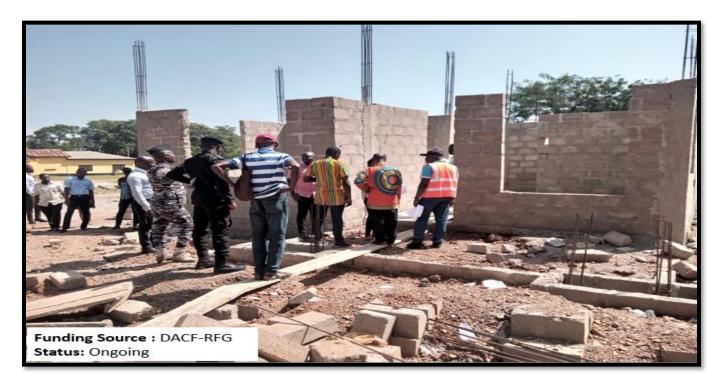

# Figure 14: Construction of Police Post at Kyenkyenease

Figure 15: Construction of 1No3-Unit KG Block at Kofi-Nti Shed