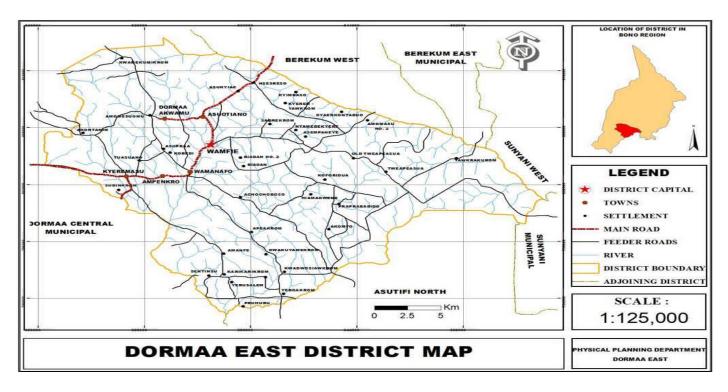

#### **Location and Size**

Dormaa East District lies between Latitude 7°.08'N and 7°.25'N and Longitude 2°.35'Wt and 2°.48'W. It covers a total land area of 456 Square Kilometres. The district shares common boundaries with Dormaa Central Municipal Assembly to the west, Berekum East Municipal Assembly to the north, Sunyani West Municipal Assembly to the east and Asunafo North Municipal Assembly and Asutifi District Assembly to the south. The capital town is located about 54 kilometres from the Sunyani, the capital of the Bono Region.

#### Figure 1: Map of Dormaa East District