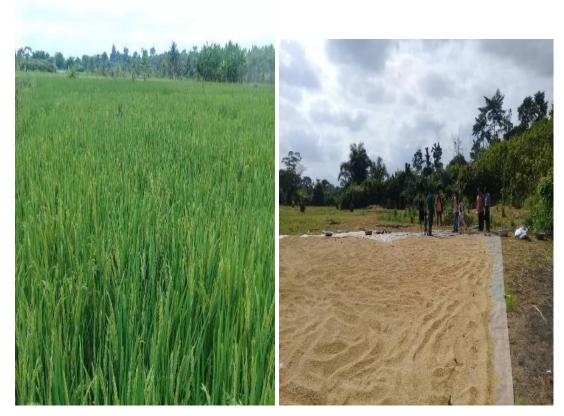

# Agriculture

7,620 oil palm seedlings distributed to farmers in the district

Rice field under PFJ at Baniekrom. Drying of harvested produce.

**Security**Constructed Police Post at Wioso