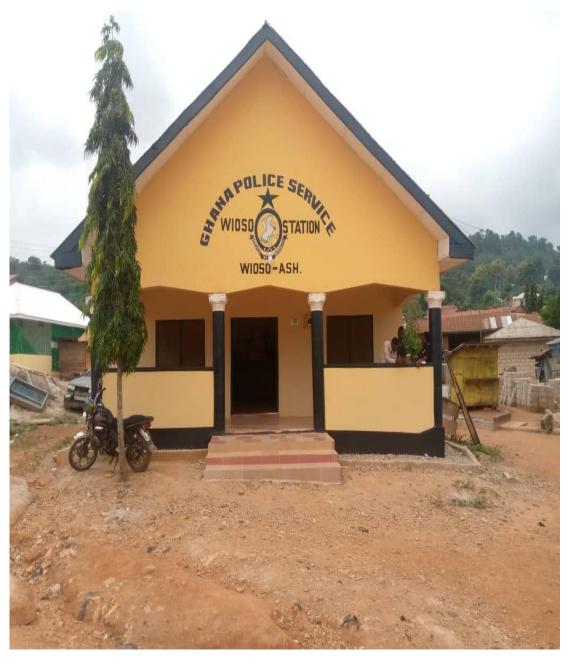

# Agriculture

7,620 oil palm seedlings distributed to farmers in the district

Rice field under PFJ at Baniekrom. Drying of harvested produce.

**Security**Constructed Police Post at Wioso