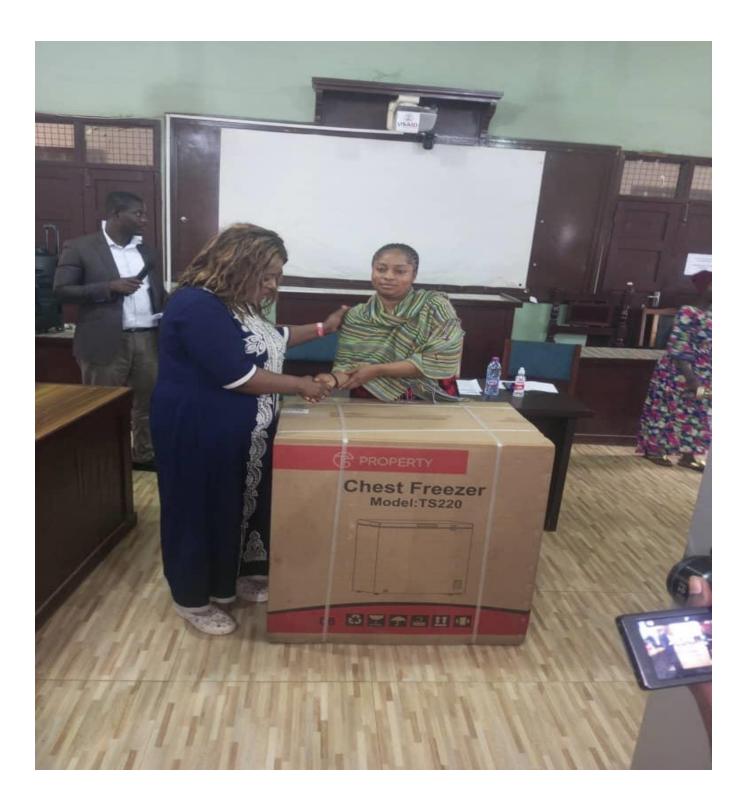

#### 5. KEY ACHIEVEMENTS IN 2022

- Constructed and furnished 1No. Ambulance Service Office at Tepa
- Supplied freezers, Polytank, Gas Oven, wheel Chairs and Industrial Sewing Machine to PWD's in the Municipality
- Supplied 280 Dual Desks to selected Schools in the Municipality
- Constructed Durbar Ground at Twabidi
- Construction and furnishing of 1No. CHPS Compound at Krakosua
- Construction of 1No. Health Directorate with conference Room and Mechanized Borehole