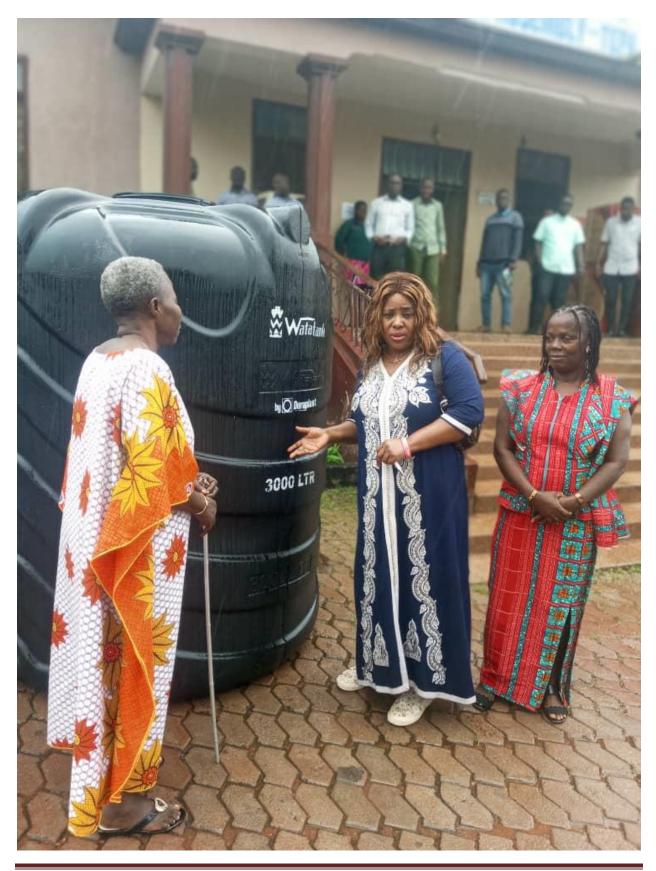

#### 5. KEY ACHIEVEMENTS IN 2022

- Constructed and furnished 1No. Ambulance Service Office at Tepa
- Supplied freezers, Polytank, Gas Oven, wheel Chairs and Industrial Sewing Machine to PWD's in the Municipality
- Supplied 280 Dual Desks to selected Schools in the Municipality
- Constructed Durbar Ground at Twabidi
- Construction and furnishing of 1No. CHPS Compound at Krakosua
- Construction of 1No. Health Directorate with conference Room and Mechanized Borehole