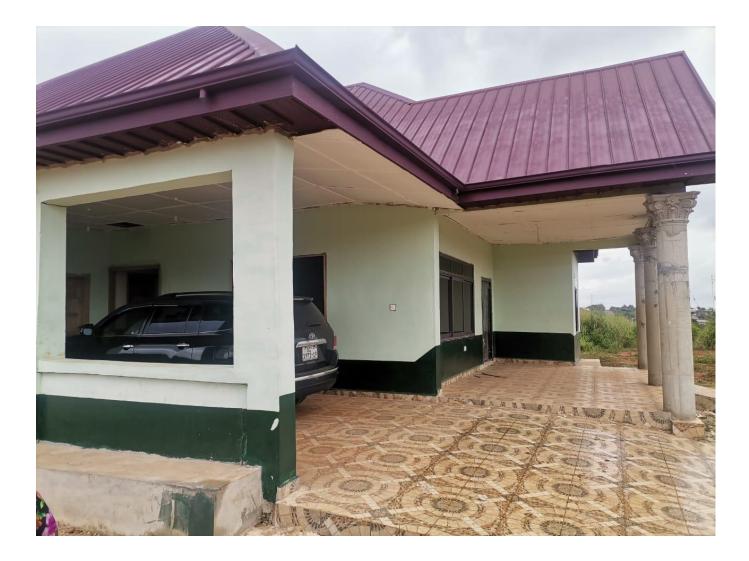

#### 5. KEY ACHIEVEMENTS IN 2022

- Constructed and furnished 1No. Ambulance Service Office at Tepa
- Supplied freezers, Polytank, Gas Oven, wheel Chairs and Industrial Sewing Machine to PWD's in the Municipality
- Supplied 280 Dual Desks to selected Schools in the Municipality
- Constructed Durbar Ground at Twabidi
- Construction and furnishing of 1No. CHPS Compound at Krakosua
- Construction of 1No. Health Directorate with conference Room and Mechanized Borehole