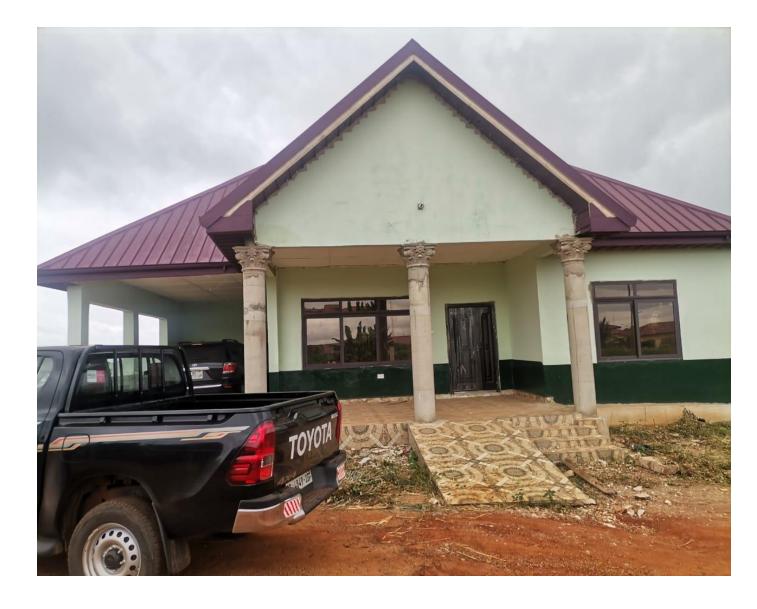

#### 5. KEY ACHIEVEMENTS IN 2022

- Constructed and furnished 1No. Ambulance Service Office at Tepa
- Supplied freezers, Polytank, Gas Oven, wheel Chairs and Industrial Sewing Machine to PWD's in the Municipality
- Supplied 280 Dual Desks to selected Schools in the Municipality
- Constructed Durbar Ground at Twabidi
- Construction and furnishing of 1No. CHPS Compound at Krakosua
- Construction of 1No. Health Directorate with conference Room and Mechanized Borehole