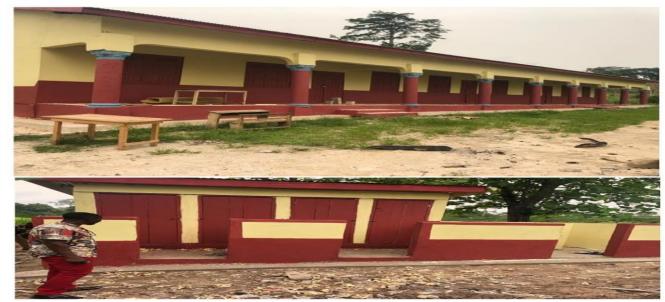

Pictures of some of the completed projects are displayed below.

Figure 3: Completed Projects in 2022

CONSTRUCTION OF 1NO. 3-UNIT CLASSROOM BLOCK WITH ANCILLARY FACILITIES AT KOFIMIREKROM IN THE ASUNAFO NORTH MUNICIPALITY