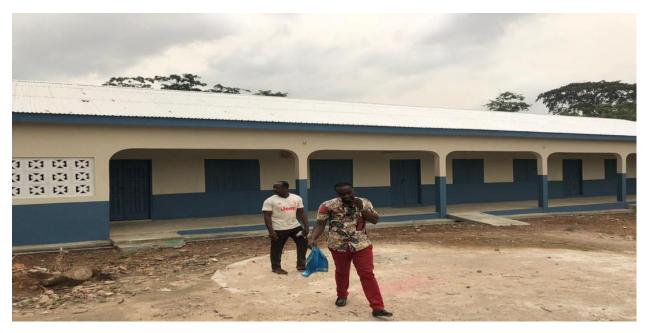

1No .3UNIT CLASSROOM BLK AND ANCILLARY AT PETERKROM

CONSTRUCTION OF 1NO. 6-UNIT CLASSROOM BLOCK & SUSPENDED SLAB WITH ANCILLARY FACILITIES AT MIM SENIOR HIGH SCHOOL IN ASUNAFO NORTH MUNICIPALITY