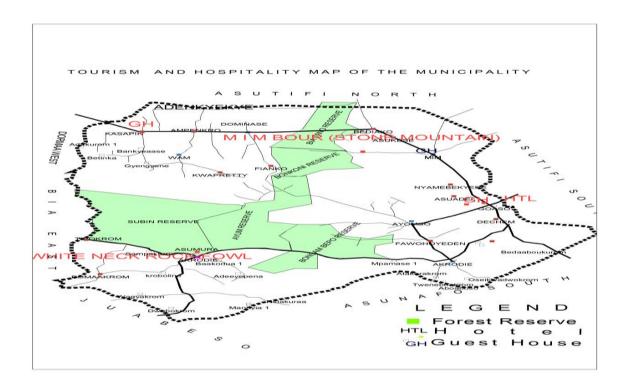

e Goa River, the Shrine was not relocated and has since being worshiped from there.

- The confluence of Rivers Goa and Ayum at Goaso: The meeting point of the two famous rivers in the area have their meeting point in Goaso which present a beautiful site to watch. It is from these rivers that the names of the two significant towns of Goaso and Ayomso were derived.
- Forest Reserves: The municipality can boast of a total natural forest area of 577.853km² namely Subin, Ayum, Bia-Tano, Bonkoni and Bonsampepo. The serene forest environment makes it a delight to watch and appreciation of the natural beauty of creation. Ecotourism could provide incentive for better management of Forest Reserves and provide income to the Assembly and the local communities.

Figure 2: Tourism and Hospitality Map



#### **Environment**

The Asunafo North Municipality lies within the wet semi-deciduous vegetation zone which experiences substantial amount of precipitation. It experiences double maxima rainfall with the mean annual rainfall recording between 1250mm – 1750mm (125cm –

175cm). The municipality has a bio-modal rainfall pattern. The major rainy season occurs during the months of April to July, whiles experiencing the minor season during September to October annually. The mean monthly temperature for the municipality is about 25.5° C.

The topography is more rugged towards the North-Eastern (Mim area) and south-western (Abuom). The municipality is fairly drained by several streams and rivers, notable among which are the Goa and the Ayum rivers. most communities located around these rivers