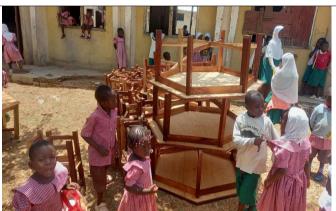

The Assembly has supplied and installed 100 no. wooden dual desk & 100 no. hexagonal kindergarten tables with six (6) chairs to various schools within the Municipality

2-Unit Classroom Block have been constructed and handed over to Fongo Primary School