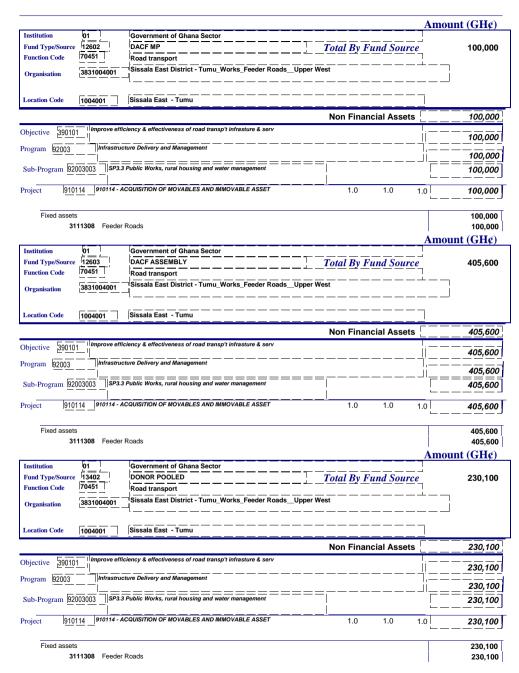

# Expenditure by Functions of Government and Source of Funding

In GH¢

|         |                                              | 2022      | 2023     | 2024     |
|---------|----------------------------------------------|-----------|----------|----------|
| Funct   | ional Classification                         | Budget    | forecast | forecasi |
|         | a East District - Tumu                       | 8,557,832 | 0        |          |
| 70111   | Exec. & leg. Organs (cs)                     | 1,702,448 | 0        |          |
| IGF Sol | urces                                        | 575,000   | 0        |          |
| DACF A  | ASSEMBLY Sources                             | 1,074,448 | 0        |          |
| USAID   | Sources                                      | 8,000     | 0        |          |
| DONOF   | R POOLED Sources                             | 45,000    | 0        |          |
| 70112   | Financial & fiscal affairs (CS)              | 331,359   | 0        |          |
| GOG S   | ources                                       | 27,000    | 0        |          |
| IGF Sol | urces                                        | 165,000   | 0        |          |
| DACF A  | ASSEMBLY Sources                             | 93,500    | 0        |          |
| DDF Sc  | purces                                       | 45,859    | 0        |          |
| 70133   | Overall planning & statistical services (CS) | 173,282   | 0        |          |
| GOG S   | ources                                       | 13,282    | 0        |          |
| IGF So  | urces                                        | 10,000    | 0        |          |
| DACF A  | ASSEMBLY Sources                             | 150,000   | 0        |          |
| 70360   | Public order and safety n.e.c                | 50,000    | 0        |          |
| IGF So  | urces                                        | 10,000    | 0        |          |
| DACF A  | ASSEMBLY Sources                             | 40,000    | 0        |          |
| 70411   | General Commercial & economic affairs (CS)   | 120,000   | 0        |          |
| IGF Sol | urces                                        | 10,000    | 0        |          |
| DACF    | ASSEMBLY Sources                             | 110,000   | 0        |          |
| 70421   | Agriculture cs                               | 1,427,499 | 0        |          |
| GOG S   | ources                                       | 45,204    | 0        |          |
| IGF Sol | urces                                        | 10,000    | 0        |          |
| DACF I  | MP Sources                                   | 50,000    | 0        |          |
| DACF A  | ASSEMBLY Sources                             | 225,000   | 0        |          |
| CIDA S  | ources                                       | 127,395   | 0        |          |
| DONOF   | R POOLED Sources                             | 969,900   | 0        |          |
| 70451   | Road transport                               | 833,700   | 0        |          |
| DACF I  | MP Sources                                   | 100,000   | 0        | 1        |
| DACF A  | ASSEMBLY Sources                             | 405,600   | 0        |          |
| DONOF   | R POOLED Sources                             | 230,100   | 0        |          |
| DDF Sc  | purces                                       | 98,000    | 0        |          |
| 70560   | Environmental protection n.e.c               | 20,000    | 0        |          |
| IGF Sol | urces                                        | 10,000    | 0        |          |
| DAGE    | ASSEMBLY Sources                             | 10,000    | 0        |          |