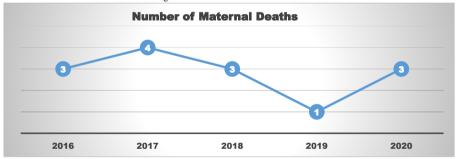

#### Maternal Death

In 2016, there were 3 maternal deaths and rose to 4 in 2017 but reduced to 3 in 2018 and further reduced to 1 in 2019. But 2020 has recorded 3 as at August.

Source: Biakoye District Health Directorate, 2020.