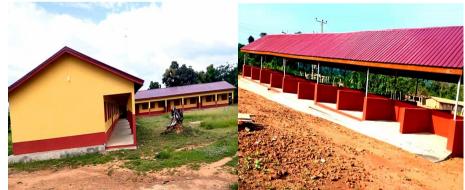

## **KEY ACHIEVEMENTS IN 2021**

1. Completed a 6-unit classroom block at

2. Completed a 20-unit market shed with Abotoase 4-unit WC toilets at Bowiri Amanfrom

- 3. Completed a 50-seater capacity ICT Centre at Nkonya Ahenkro
- 4. Completed a 40-seater conference room at Nkonya Ahenkro

5. Ongoing construction of 10-unit lockable market stores from IGF at Bumbula Market

6. Ongoing construction of 12km road from Wurupong to Kwamekrom

8. Supplied of 13 motorbikes under the Planting

for Food and Jobs to the Department of

7. Drilled 4-boreholes at Tapaman SHS, Adzamasu, Bowiri Amanfrom and Tepo Agriculture

9. Completed a 3-unit early childhood development centre at Apesokubi

10. Ongoing construction of CHPS compound at Bowiri Anyinase

Ongoing construction of CHPS compound at Tapa Amanya

13. Completed a 20-unit market shed from IGF at Bumbula