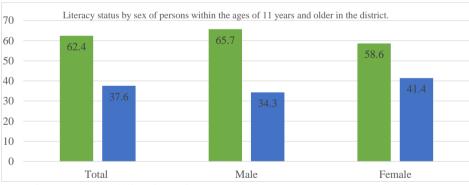

#### Literacy Status

Literacy is the ability to read and write in any language with understanding

Source: Ghana Statistical Service, 2010 Population and Housing Census