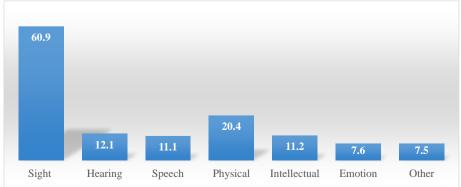

Disability Status

About 5.5% of the district's total population has one form of disability or the other. PWDs are slightly higher among females (5.6%) than males (5.4%).

Source: Ghana Statistical Service, 2010 Population and Housing Census