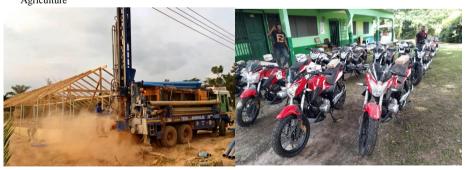

7. Drilled 4-boreholes at Tapaman SHS, Adzamasu, Bowiri Amanfrom and Tepo Agriculture

9. Completed a 3-unit early childhood development centre at Apesokubi

10. Ongoing construction of CHPS compound at Bowiri Anyinase

5. Ongoing construction of 10-unit lockable market stores from IGF at Bumbula Market

6. Ongoing construction of 12km road from Wurupong to Kwamekrom

8. Supplied of 13 motorbikes under the Planting

for Food and Jobs to the Department of