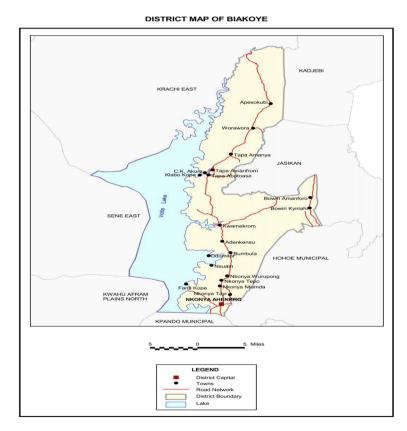

D MANAGEMENT                     | 41            |
| PROGRAMME 4: ECONOMIC DEVELOPMENT                                       | 48            |
| PROGRAMME 5: ENVIRONMENTAL MANAGEMENT                                   | 53            |
| PART C: FINANCIAL INFORMATION                                           | 58            |

- Provision of a sound sanitary and healthy environment;
- Provision of educational infrastructure for first and second cycle schools;
- · Provision of markets and lorry parks within the district;
- The planning and development control of all infrastructure within the district;
- Carry out activities bordering on the maintenance of peace and security within the district;
- Effective mobilisation of resources necessary for the overall development of the **district**;



#### THE DISTRICT ECONOMY

The overall development of the district is based on the production of goods and services. Critical to the production process is a number of factors. The favourable the factors, the more wealth is created leading to the general well-being of the population. This section analyses these factors and their contribution to the economy of the district in general.

#### Agriculture

Biakoye District thrives on primary economic activities such as food crop farming, fishing, animal rearing and forestry (lumbering) which employs majority of the population. The district is endowed with about 42,000 hectares of arable land for crops and vegetable cultivation. Farming in the District is mainly subsistence in nature and farmers use simple hand-held tools. Average total produc