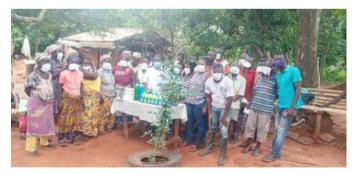

### RELC MEETING WITH FARMERS

TREE PLANTING EXERCISE DURING THE WORLD TOURISM DAY