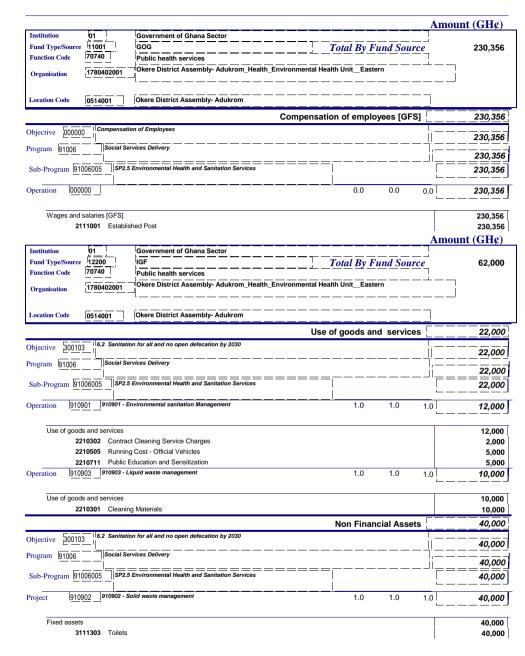

rogram 91006001 SP2.1 Education, youth & Sports Services                                                             | 1,050,697                    |
| roject 910114 910114 - ACQUISITION OF MOVABLES AND IMMOVABLE ASSET 1.0                                                    | 1.0 1.0 <b>1,050,697</b>     |
| Fixed assets                                                                                                              | 1,050,697                    |
| 3111103 Bungalows/Flats                                                                                                   | 1,050,697                    |
|                                                                                                                           | 1                            |



Total Cost Centre



2022

| atitation                       | 64                      |                                              | Am                             | ount (GH¢)         |
|---------------------------------|-------------------------|----------------------------------------------|--------------------------------|--------------------|
| stitution<br>ind Type/Source    | 01                      | Government of Ghana Sector                   | Total Du Euro 1 Comme          | 700 400            |
| ind Type/Source<br>inction Code | 70740                   | Public health services                       | Total By Fund Source           | 762,430            |
|                                 | ===                     | Okere District Assembly- Adukrom_Health_Env  | ironmontal Hoalth Unit Factorn