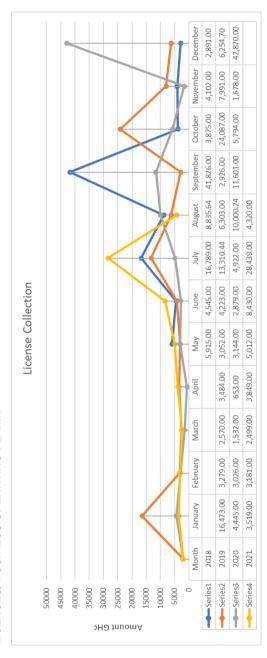

## LICENSES/ BUSINESS OPERATING PERMIT

the three years followed a dip in August. The period between September and December showed irregular pattern owing to bulk payments from institutions. A high point in September 2018 and December 2020 was as a result of payment of BOP by MTN and Safari Valley Resort respectively. Also, February through to May showed very low rate of collection. To address this pattern, the following strategies are proposed: Analysis of the collection of Business Operating Permits/ Licenses showed a cyclical rise in revenue for the month of July across