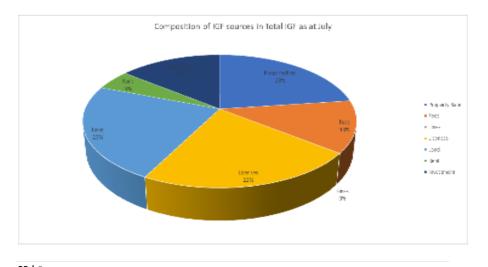

Lands and royalties (Sale of Building Permits jackets and Payment for Building Permits) accounted for the highest amount in the total IGF to date (23.06). This was followed by Property Rates with GH¢ 56,930.84 representing 22.93 percent. Receipt from fines was the lowest with only GH¢ 50.00 as at July 2021. This was followed by Rent at 4.94 percent.

### **COMPOSITION OF TOTAL REVENUE-2021**

Keyboard controls: arrow keys-gravity, i=info, m=more, I=less, e=effects, r=redraw