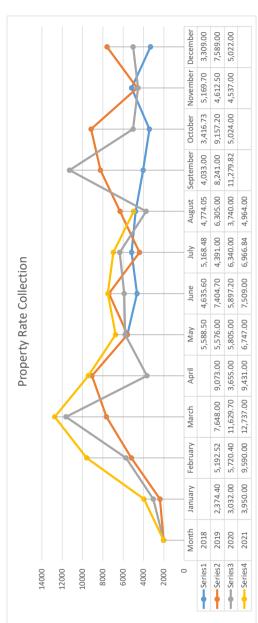

| RA      | ATES       |
|---------|------------|
| Mean    | 6,180.91   |
| Median  | 5,582.25   |
| Maximum | 12,737.00  |
| Minimum | 2,374.40   |
| Sum     | 247,236.34 |
| Count   | 40.00      |

Analysis of the receipt of property rates shows that the Property Rates collection reaches its highest in March (2021,2020) and April (2019) followed by a sharp decline with undulating performance till another peak in September 2020 and October 2021. There is a consistent weak performance in property rate collection for the month of November across the three-year period. **Trend Analysis for Property Rate Collection** 