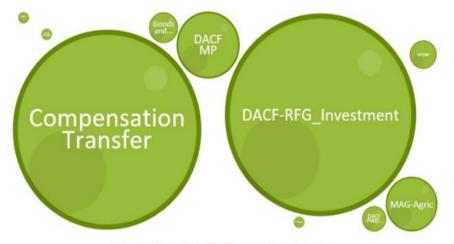

### ACTUAL IGF REVENUE PERFORMANCE AS AT JULY 2021

Performance as at July, 70.26 51.05 12.85 49.65 52.92 77.39 77.39 27.16 2021 8.19 1.84 25,839.79 2,731,935.00 248,252.84 517,921.00 594,462.00 122,781.68 82,031.62 22,074.00 1,088,573.17 82,031.62 Actuals as at July 2021 5,760,912.70 10,059,994.37 50,615.00 500,000.00 1,549,459.56 1,123,356.72 1,500,000.00 106,000.00 1,200,848.39 4,029,714.7 106,000.00 Budget Sources 31,728.08 378,913.46 523,537.79 117,749.15 172,150.68 1,081,870.58 117,749.15 2,330,687.39 1,124,311.57 Actuals Revenue 2020 5,077,411.26 9,155,312.14 AII 40,446.21 384,797.00 4,129,714.17 7,17,868.12 1,500,000.00 117,552.48 117,552.48 1,200,848.39 1,164,085.77 Budget Table 2: Revenue Performance – All Revenue Sources REVENUE PERFORMANCE 635,171.47 5,055.06 866,820.06 335,328.66 2,499,547.63 112,552.48 112,552.48 Actuals 2019 6,046,499.91 55,513.61 384,797.00 3,786,113.15 300,000.00 112,552.48 112,552.48 807,523.67 Budget Goods and Services Transfer Other Transfer (Specify) Compensation Transfer ITEMS Assets Transfer DACF-RFG DACF-MP GPSNP DACF MAG ЦÜ