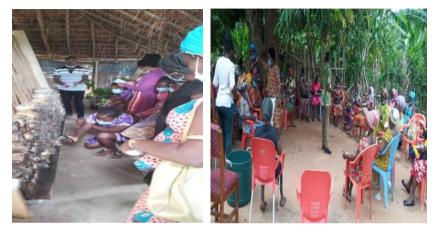

A total of 41 farmers (19 Males and 22 Females) attended the training. This exercise is ongoing.

Fig 7i" Mushroom training at Aseseeso

Fig 7ii: Mushroom training at Aseseeso

### **Farmers Fora**

The department undertake its public education and sensitization exercises through farmers fora. This exercise is geared toward sensitizing farmers on:

- Sovernment agricultural programmes e.g., PERD, PFJ and RFJ etc
- Fall Army Worms: early detection and control
- Safe and effective use of agrochemicals.
- Climate Smart/Conservation Agriculture
- Farmer Based Organization (FBOs).
- Animal health

Forum with farmers at different communities