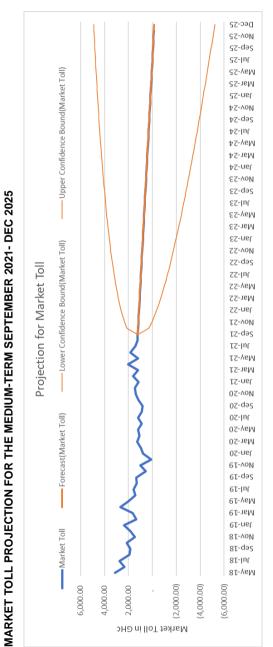

reverse the and strategies revenue proposed implement the p t by Market taken not enema are sures õ the meas q if urgent n collapse ( <u>ب</u> the that risks . indicates mbly Asser st forecas the of the trends, Analysis c current tre