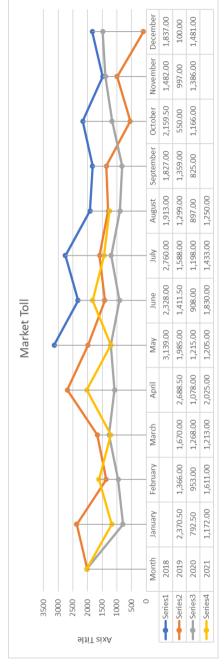

### Market Toll Collection

single month the collections in 2018. To forestall the falling trend, the revenue management team of the district met with the market women to listen to the concerns and to discuss ways of improving the market. Chief among their concerns were the need to pave the floor area of the market, urinal and toilet facilities as well as warehouses for their goods. These concerns were addresed in the The year 2018 saw the District's best performance in market tolls. This began to dwindle in the subsequent years (209-2021) no **11 |** P a g e construction of the new Asenema market. The Assembly has also reallocated locked stalls to new owners. Analysis of the plots for the market tolls showed no cyclical or seasonal signs.