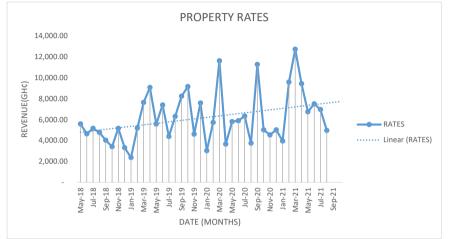

### PROPERTY RATES COLLECTION

The average monthly property rate collection was GH¢ 6,180.91 with a lowest collection of GH¢ 2,374.40 in January 2019 and a highest collection in March 2021 with GH¢ 12.737.00

| RA      | ATES       |
|---------|------------|
| Mean    | 6,180.91   |
| Median  | 5,582.25   |
| Maximum | 12,737.00  |
| Minimum | 2,374.40   |
| Sum     | 247,236.34 |
| Count   | 40.00      |

Analysis of the receipt of property rates shows that the Property Rates collection reaches its highest in March (2021,2020) and April (2019) followed by a sharp decline with undulating performance till another peak in September 2020 and October 2021. There is a consistent weak performance in property rate collection for the month of November across the three-year period. **Trend Analysis for Property Rate Collection** 