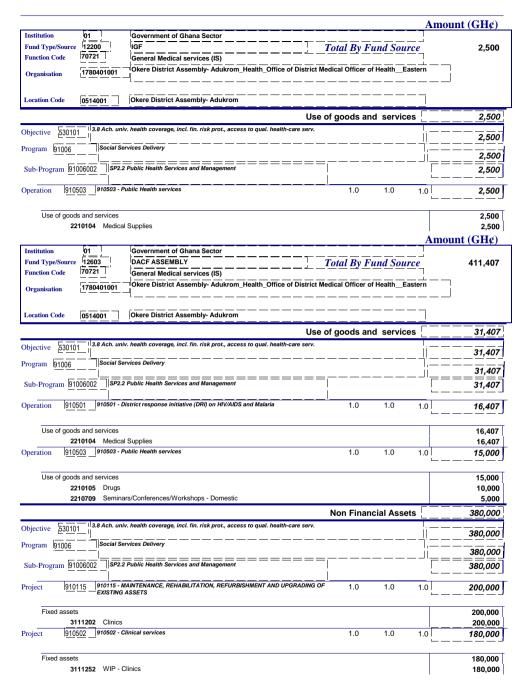

|
| Sub-Program 91006001 SP2.1 Education, youth & Sports Services                                                             | 1,050,697                    |
| roject 910114 910114 - ACQUISITION OF MOVABLES AND IMMOVABLE ASSET 1.0                                                    | 1.0 1.0 <b>1,050,697</b>     |
| Fixed assets                                                                                                              | 1,050,697                    |
| 3111103 Bungalows/Flats                                                                                                   | 1,050,697                    |
|                                                                                                                           | 1                            |



Total Cost Centre



2022

| atitation                       | 64                      |                                              | Am                             | ount (GH¢)         |
|---------------------------------|-------------------------|----------------------------------------------|--------------------------------|--------------------|
| stitution<br>ind Type/Source    | 01                      | Government of Ghana Sector                   | Total Du Euro 1 Comme          | 700 400            |
| ind Type/Source<br>inction Code | 70740                   | Public health services                       | Total By Fund Source           | 762,430            |
|                                 | ===                     | Okere District Assembly- Adukrom_Health_Env  | ironmontal