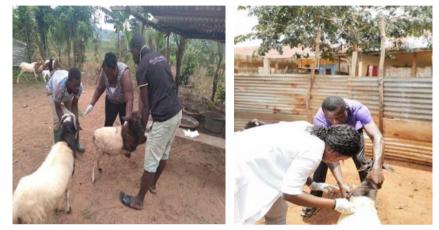

### **Disease Vaccination**

The rising incidence of the PPR disease in the district was raised in 2018 and the 2019 District RELC meeting, where most farmers listed the disease as one of the challenges facing them. In view of this, the department planned to vaccinate about 700 farm animals, focusing on the affected areas. The Exercise is ongoing.

Fig 4-PPR Disease Vaccination

Fig 5-PPR Disease Vaccination

SATELLITE MARKET DEVELOPMENT FOR GARI IN OKERE As a way of promoting production and marketing of cassava in the District. The Department of Agric has embarked on a satellite market development exercise in the district.