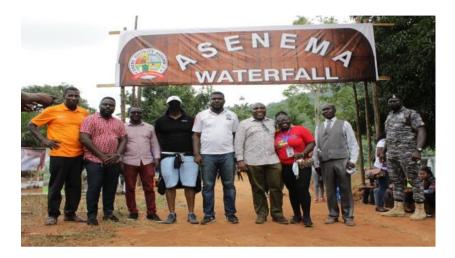

### Tourism

The District is endowed with a lot of tourist attractions and could be described "a mine of tourists' attractions". Notable among the attractions is the existence of many waterfalls most especially the Akaa falls located at Akyeremanteng and the Asenema falls at Asenema.

Others include Nsuta waterfalls at Nsuta, Abiriw waterfall at Abiriw, the shrine of the Legendary Okomfo Anokye(The famous traditional priest and co-founder of the Asante Kingdom) at Awukugua, the ohum festival celebrated in towns on the ridge in the District, the Obosobea- the rock with numerous varied intricate regular designs, Abiriw Bosompra Forest Reserve and the Okomfo Anokye meditation sanctuary at Apirede, Mystical Okum Akwamu stone at Apirede and the slave market and route at Abonse.