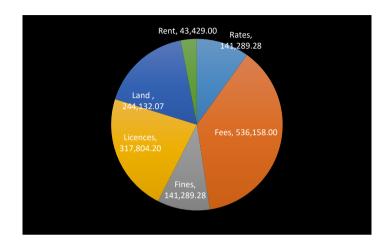

# Revenue and Expenditure Performance Revenue

Table 1: Revenue Performance – IGF Only

| Budget 282,289.00 760,036.00 29,212.00 |              | 2020         |              | 2021         |                    | % performance<br>as at July, 2021 |
|----------------------------------------|--------------|--------------|--------------|--------------|--------------------|-----------------------------------|
| Ses                                    | Actuals      | Budget       | Actuals      | Budget       | Actuals as at July |                                   |
| Ses                                    | 152,890.00   | 231,384.00   | 142,623.03   | 240,701.00   | 141,289.28         | 11.00%                            |
| ses                                    | 699,595.52   | 924,895.00   | 606,936.08   | 837,927.00   | 536,158.00         | 41.74%                            |
|                                        | 5,868.91     | 30,671.00    | 3,993.00     | 240,701.00   | 141,289.28         | 0.14%                             |
| 456,856.00                             | 290,847.65   | 373,781.00   | 419,266.66   | 563,653.00   | 317,804.20         | 24.74%                            |
| Land 206,033.00                        | 402,775.19   | 215,365.00   | 309,492.33   | 205,132.00   | 244,132.07         | 19.00%                            |
| Rent 54,837.00                         | 63,497.36    | 95,244.00    | 30,977.58    | 67,270.00    | 43,429.00          | 3.38%                             |
| Total 1,789,263.00                     | 1,615,474.63 | 1,878,690.00 | 1,513,288.68 | 1,954,603.00 | 1,284,636.55       | 100%                              |