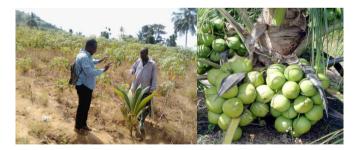

#### Agriculture

Agriculture is the major economic activity in terms of employment and income generation in the Municipality. Data gathered from the field indicate that the working population (about 37%) is engaged in agriculture. About 40% of this population is female with men forming about 60%.

The major crops produced in the Municipality include maize, cassava, plantain, cocoa, oil palm, citrus, cola pineapple, pawpaw, cashew papaya and local and exotic vegetables etc.

Besides crop production, the average family keeps a variety of livestock and poultry. The most predominant livestock held in the area are cattle, sheep, goats, pigs, and poultry. Farmers make a great deal of effort to increase food production but their efforts are thwarted by declining soils fertility, erratic rainfall, high cost of farm inputs and other production constraints.

8. Procured and supplied 15,000 coconut seedlings to support planting for export and rural development(PERD) (DACF funded)