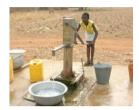

#### Water and Sanitation

The major sources of drinking water in the municipality are pipe borne water and boreholes. Between 2018 and 2021, the Assembly successfully drilled over 15 boreholes in communities such as Bowkrom, Chinto, kwafokrom, Akotokey, Fotobi,Odeikrom and Aduakrom among others this has given communities in the municipalities clean and good water. Moreover, Sanitation facilities in the municipality though inadequate are crude dumping of liquid waste, refuse dumping, septic tank latrines, KVIPS, W/Cs.