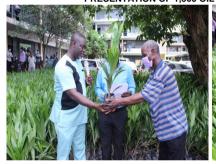

# **NSUKWAO BASIN DRAINAGE IMPROVEMENT PROJECT**

PRESENTATION OF 1,500 OIL-PALM SEEDLINGS TO 90 FARMERS

PRESENTATION OF ITEMS TO PEOPLE WITH DISABILITIES