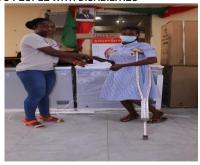

# **NSUKWAO BASIN DRAINAGE IMPROVEMENT PROJECT**

PRESENTATION OF 1,500 OIL-PALM SEEDLINGS TO 90 FARMERS

PRESENTATION OF ITEMS TO PEOPLE WITH DISABILITIES