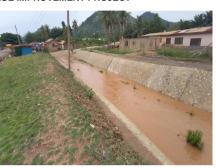

# **NSUKWAO BASIN DRAINAGE IMPROVEMENT PROJECT**

PRESENTATION OF 1,500 OIL-PALM SEEDLINGS TO 90 FARMERS

PRESENTATION OF ITEMS TO PEOPLE WITH DISABILITIES