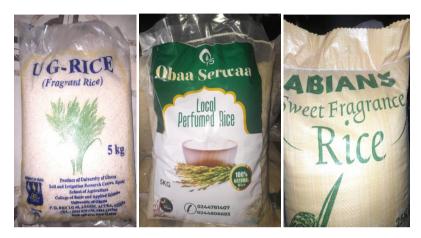

Multi- purpose Business Resource Centre

**Court Offices Odumase** 

188 market stores at Agormanya

27000 MANGO SEEDLINS SUPPLIED TO FARMER

Local Produced And Packed Rice At Akuse.

20000 PALM NUT SEEDLINGS FOR FARMERS