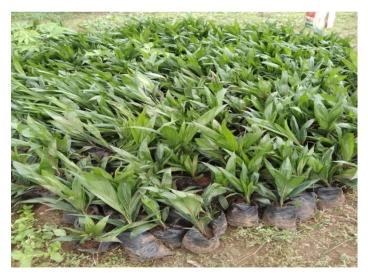

### Key Achievements in 2021

- Constructed Ten Seater W/C Toilet at Atua Government Hospital.
- Constructing 188No Lockable Stores at Agormanya (61percent completion).
- Distributed cash crops seedlings to farmers Oil Palm(20000), Coconut,( 2000) and Mango(27000) Seedlings to Farmers
- Carrying out Bituminous Surfacing of Cannan Street Kpanyas Street (38percent completion).
- · Constructing Multi- purpose Business Resource Center at Odumase.
- Constructed 3no Culvert at Ayemesu Piengua and Ayemesu Yeder.
- Supplied Covid-19 Relief Items.
- Distributed 23 Startup kids to Graduated Apprentice.
- · Organized 3 Business Training For Odumase Traders.
- Supported 34 PWDs(education and health)
- Registered 880 Leap Beneficiaries Unto the National Health Insurance Scheme

Multi- purpose Business Resource Centre

**Court Offices Odumase** 

188 market stores at Agormanya

27000 MANGO SEEDLINS SUPPLIED TO FARMER

Local Produced And Packed Rice At Akuse.

20000 PALM NUT SEEDLINGS FOR FARMERS