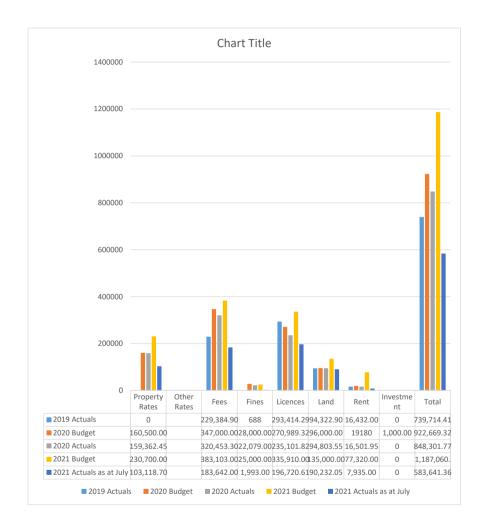

### Table 1: Revenue Performance – IGF Only

|                   |              | REVEN      | IUE PERFOR | RMANCE – I | GF ONLY      |                       |                                     |
|-------------------|--------------|------------|------------|------------|--------------|-----------------------|-------------------------------------|
| ITEMS             | 2019         |            | 2020       |            | 2021         |                       | %                                   |
|                   | Budget       | Actuals    | Budget     | Actuals    | Budget       | Actuals<br>as at July | performanc<br>e as at July,<br>2021 |
| Property<br>Rates | 171,000.00   | 117.998.22 | 160,500.00 | 159,362.45 | 230,700.00   | 103,118.70            | 8.69                                |
| Other<br>Rates    |              |            |            |            |              |                       |                                     |
| Fees              | 275,240.00   | 229,384.90 | 347,000.00 | 320,453.30 | 383,103.00   | 183,642.00            | 15.47                               |
| Fines             | 83,000.00    | 688.00     | 28,000.00  | 22,079.00  | 25,000.00    | 1,993.00              | 0.17                                |
| Licences          | 346,620.00   | 293,414.29 | 270,989.32 | 235,101.82 | 335,910.00   | 196,720.61            | 16.57                               |
| Land              | 100,000 .00  | 94,322.90  | 96,000.00  | 94,803.55  | 135,000.00   | 90,232.05             | 7.60                                |
| Rent              | 26,520.00    | 16,432.00  | 19180.00   | 16,501.95  | 77,320.00    | 7,935.00              | 0.68                                |
| Investment        | 3,000.00     | -          | 1,000.00   | 0.00       | 0.00         | 0.00                  | 0.00                                |
| Total             | 1,002,380.00 | 739,714.41 | 922,669.32 | 848,301.77 | 1,187,060.00 | 583,641.36            | 49.17                               |