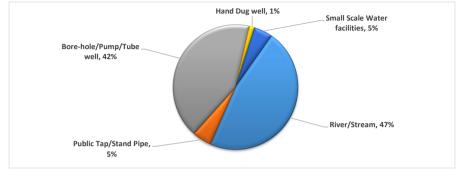

### • Water and Sanitation

Water supply has always been a basic problem of the District with a limited number of communities having access to potable water; especially when the Assembly has no direct control over urban water supply. Areas such as Begoro have 5% access to pipe-born water from Ghana Water Company Treatment Plant and water storage systems. Meanwhile Community Water and Sanitation Agency (CWSA) safe water network, and world vision are all making tremendous effort in the provision of water.

Whiles large number of communities as Miaso, Feyiase, Petefour, Peseator, Tadie, Afotom, Adakope Amotare and Akrum have no access to pipe-born water but rather resort to untreated water bodies for drinking. To improve this situation, the District Assembly will support and facilitate government strategies to accelerate the provision of safe water in the rural areas, especially the inclusion of rain water harvesting facilities when building.

### Main source of water for other domestic use

Source; 2010 PHC, GSS