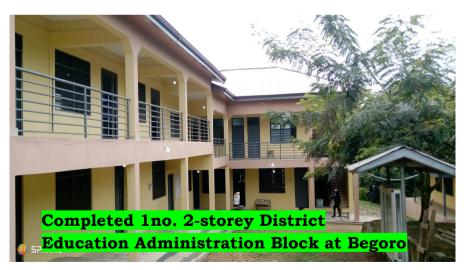

### Key Achievements in 2021

- 1. Completed 1no. 2-storey District Education Administration Block at Begoro
- 2. Prepared District Medium-Term Development Plan (2022-2025)
- Organized capacity building training on Programme Based Budgeting and Financial Management for F & A Members and Snr. Management Staff
- 4. Trained all staff members on minutes and report writing
- 5. Conducted public education on Food Based Nutrition for 568 Farmers in the District
- 6. Trained Osubuer community members on soya utilization
- 7. Trained farmers on group formation with cassava processing & bee
- 8. Trained Onuku Community beneficiaries on Palm Processing
- 9. Trained women groups on Soap and Pomade making at Obooho