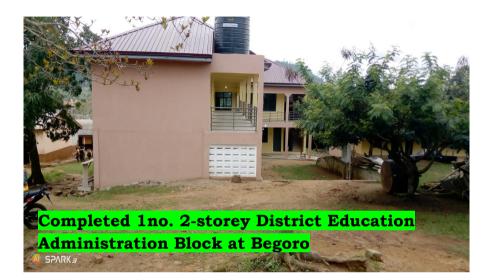

### Key Achievements in 2021

- 1. Completed 1no. 2-storey District Education Administration Block at Begoro
- 2. Prepared District Medium-Term Development Plan (2022-2025)
- Organized capacity building training on Programme Based Budgeting and Financial Management for F & A Members and Snr. Management Staff
- 4. Trained all staff members on minutes and report writing
- 5. Conducted public education on Food Based Nutrition for 568 Farmers in the District
- 6. Trained Osubuer community members on soya utilization
- 7. Trained farmers on group formation with cassava processing & bee
- 8. Trained Onuku Community beneficiaries on Palm Processing
- 9. Trained women groups on Soap and Pomade making at Obooho