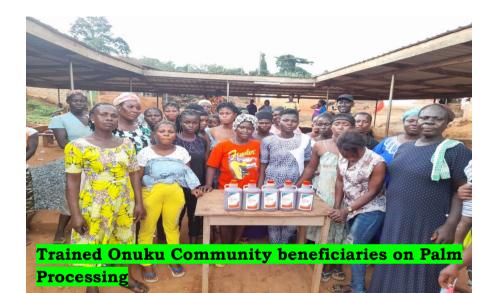

### Key Achievements in 2021

- 1. Completed 1no. 2-storey District Education Administration Block at Begoro
- 2. Prepared District Medium-Term Development Plan (2022-2025)
- Organized capacity building training on Programme Based Budgeting and Financial Management for F & A Members and Snr. Management Staff
- 4. Trained all staff members on minutes and report writing
- 5. Conducted public education on Food Based Nutrition for 568 Farmers in the District
- 6. Trained Osubuer community members on soya utilization
- 7. Trained farmers on group formation with cassava processing & bee
- 8. Trained Onuku Community beneficiaries on Palm Processing
- 9. Trained women groups on Soap and Pomade making at Obooho