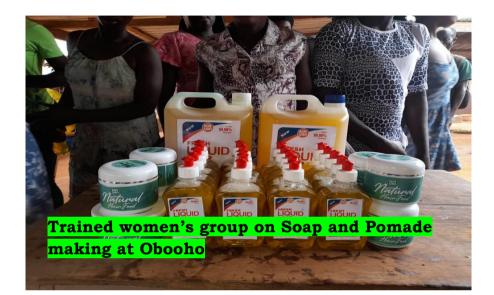

### Key Achievements in 2021

- 1. Completed 1no. 2-storey District Education Administration Block at Begoro
- 2. Prepared District Medium-Term Development Plan (2022-2025)
- Organized capacity building training on Programme Based Budgeting and Financial Management for F & A Members and Snr. Management Staff
- 4. Trained all staff members on minutes and report writing
- 5. Conducted public education on Food Based Nutrition for 568 Farmers in the District
- 6. Trained Osubuer community members on soya utilization
- 7. Trained farmers on group formation with cassava processing & bee
- 8. Trained Onuku Community beneficiaries on Palm Processing
- 9. Trained women groups on Soap and Pomade making at Obooho