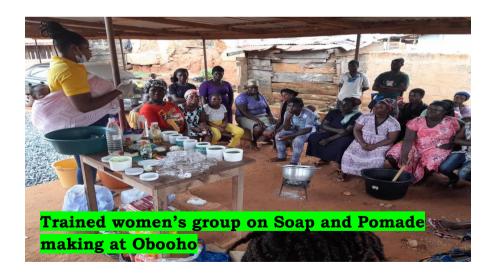

### Key Achievements in 2021

- 1. Completed 1no. 2-storey District Education Administration Block at Begoro
- 2. Prepared District Medium-Term Development Plan (2022-2025)
- Organized capacity building training on Programme Based Budgeting and Financial Management for F & A Members and Snr. Management Staff
- 4. Trained all staff members on minutes and report writing
- 5. Conducted public education on Food Based Nutrition for 568 Farmers in the District
- 6. Trained Osubuer community members on soya utilization
- 7. Trained farmers on group formation with cassava processing & bee
- 8. Trained Onuku Community beneficiaries on Palm Processing
- 9. Trained women groups on Soap and Pomade making at Obooho