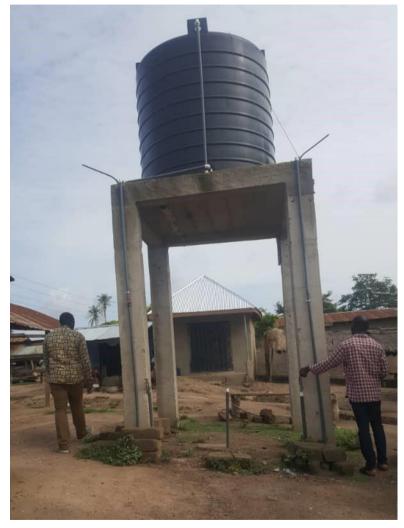

#### **KEY ACHIEVEMENTS IN 2021**

The below are some key achievements of the Wenchi Municipal Assembly from the 2021 budget document for the fiscal year:

- 1No. CHPS Compound at Nyamponase constructed
- 1No. Doctor's quarters at Subinso no.2 Health centre constructed and furnished
- 65M Walkway at Nchiraa Health Centre constructed
- Drilled and constructed 2 No. Mechanized Borehole at Wenchi Old market & Tromeso market
- Grassing of Wenchi Sports Field completed
- Digitized 7,638 Parcels with Unique parcel numbers at Wenchi township, Boadan, Akokotiwa

Figure 2: 65M Walkway constructed at Nchiraa Health Center

2022 PBB Estimates - Wenchi Municipal

7

Figure 1: Doctor's quarters constructed at Subinso

Figure 3: Mechanized Borehole constructed at Tromeso

Figure 4: Borehole Mechanized at New Market (Wenchi)