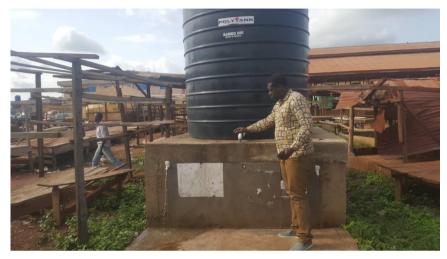

#### **KEY ACHIEVEMENTS IN 2021**

The below are some key achievements of the Wenchi Municipal Assembly from the 2021 budget document for the fiscal year:

- 1No. CHPS Compound at Nyamponase constructed
- 1No. Doctor's quarters at Subinso no.2 Health centre constructed and furnished
- 65M Walkway at Nchiraa Health Centre constructed
- Drilled and constructed 2 No. Mechanized Borehole at Wenchi Old market & Tromeso market
- Grassing of Wenchi Sports Field completed
- Digitized 7,638 Parcels with Unique parcel numbers at Wenchi township, Boadan, Akokotiwa

Figure 2: 65M Walkway constructed at Nchiraa Health Center

2022 PBB Estimates - Wenchi Municipal

7

Figure 1: Doctor's quarters constructed at Subinso

Figure 3: Mechanized Borehole constructed at Tromeso

Figure 4: Borehole Mechanized at New Market (Wenchi)