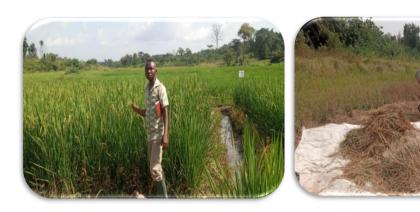

5b. HARVESTED CORMS USED FOR LOCAL RECIPES SUCH AS TARO CHIPS, PIE, AKRAKRO AND FUFU AT A FOOD BAZAAR ORGANISED BY THE DEPT OF AGRIC.

6.SAWA, A WATER MANAGEMENT TECHNOLOGY WAS INTRODUCED TO RICE FARMERS TO INCREASE RICE PRODUCTION IN THE MUNICIPALITY (FUNDING: MAG/CIDA.)