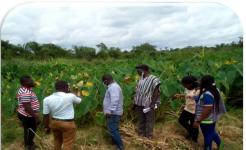

4.COMPLETED AN OPEN SHED AND LABORATORY FOR DUMASUA HEALTH CENTRE (FUNDING: DACF)

13 | Page

5a. The Dep't of Agric collaborated with CSRI/CRI to establish taro demonstration fields of 4 varieties (asempa,agyenkwa,huorgbelor,yen anya woa) in 3 communities.70 farmers were supplied with the taro planting materials after a successful harvest(funding: MAG/CIDA)