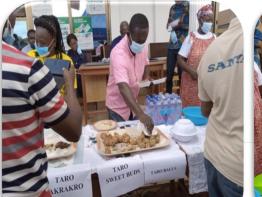

5b. HARVESTED CORMS USED FOR LOCAL RECIPES SUCH AS TARO CHIPS, PIE, AKRAKRO AND FUFU AT A FOOD BAZAAR ORGANISED BY THE DEPT OF AGRIC.

6.SAWA, A WATER MANAGEMENT TECHNOLOGY WAS INTRODUCED TO RICE FARMERS TO INCREASE RICE PRODUCTION IN THE MUNICIPALITY (FUNDING: MAG/CIDA.)