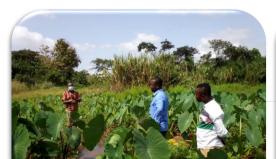

4.COMPLETED AN OPEN SHED AND LABORATORY FOR DUMASUA HEALTH CENTRE (FUNDING: DACF)

13 | Page

5a. The Dep't of Agric collaborated with CSRI/CRI to establish taro demonstration fields of 4 varieties (asempa,agyenkwa,huorgbelor,yen anya woa) in 3 communities.70 farmers were supplied with the taro planting materials after a successful harvest(funding: MAG/CIDA)