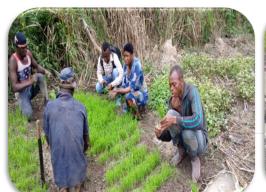

4.COMPLETED AN OPEN SHED AND LABORATORY FOR DUMASUA HEALTH CENTRE (FUNDING: DACF)

13 | Page

5a. The Dep't of Agric collaborated with CSRI/CRI to establish taro demonstration fields of 4 varieties (asempa,agyenkwa,huorgbelor,yen anya woa) in 3 communities.70 farmers were supplied with the taro planting materials after a successful harvest(funding: MAG/CIDA)