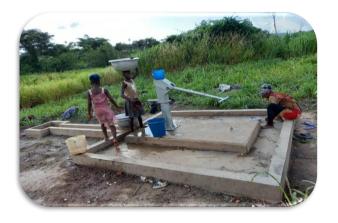

#### **KEY ACHIEVEMENTS IN 2021**

1.COMPLETED THE CONSTRUCTION OF FENCE WALL AT FIAPRE HEALTH CENTRE (FUNDING: DACF-RFG)

2. SUPPLIED 210 NO. DUAL DESKS TO SCHOOLS (FUNDING: DACF-RFG)

3.COMPLETED THE DRILLING /CONSTRUCTION OF 8 BOREHOLES AT (Notre Dame, Chiraa, Oti Yeboah, Canada-chiraa, Sahess, Kankro No1,Adae Boreso, Henekrom, Afrasu No.2) (FUNDING: DACF-RFG)