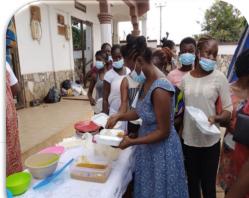

5b. HARVESTED CORMS USED FOR LOCAL RECIPES SUCH AS TARO CHIPS, PIE, AKRAKRO AND FUFU AT A FOOD BAZAAR ORGANISED BY THE DEPT OF AGRIC.

6.SAWA, A WATER MANAGEMENT TECHNOLOGY WAS INTRODUCED TO RICE FARMERS TO INCREASE RICE PRODUCTION IN THE MUNICIPALITY (FUNDING: MAG/CIDA.)