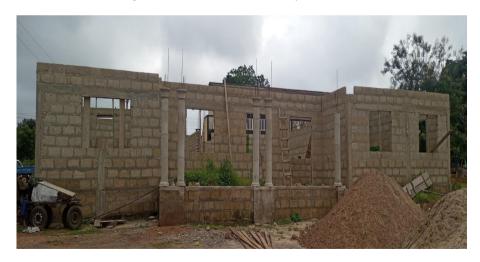

(Completed 3-unit classroom block at St Theresah's School, Berekum – DACF-RFG (Another one at BESS JHS)

(Distributed 4,025 mango seedlings to farmers under the Planting for Export and Rural Development (PERD) programme)