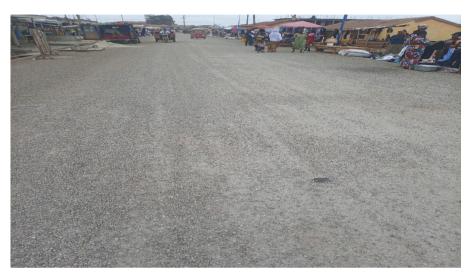

#### Markets

Markets provide avenues for transactions in buying and selling of goods and services. They contribute significantly to the Assembly's Internally Generated Fund (IGF) mobilisation. The Municipality has eight marketing centres with the two major markets situated in Berekum Township (Central Market and Thursday Market).

#### **KEY ACHIEVEMENTS IN 2021**

(Completed 60No. lockable stores at Berekum Thursday Market) - GSCSP

(Completed 7No. 20 Unit stalls at Berekum Thursday Market) - GSCSP

(Completed Police Post at Berekum Thursday Market) - GSCSP

(Completed Fire Service Post at Berekum Thursday Market) - - GSCSP

(Completed 10 seater WC Toilet and urinal facility at Berekum Thursday market) - - GSCSP

(Completed lorry station with passenger waiting shed at Berekum Thursday Market) - GSCSP

(Completed Health Post at Berekum Thursday Market)- - GSCSP

(Completed creche at Berekum Thursday Market) - GSCSP

(Tarring of 1.3km road at Berekum Thursday Market) - GSCSP

(Police station at Charge Office, Berekum – DACF-RFG)