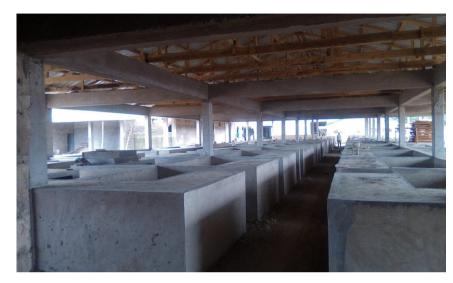

1,120 Unit of Furniture supplied to Various Schools in the Municipality

Construction of Administration Block D at the Nana Abena Market, Techiman – 75% Achieved

Construction of Market Sheds at the Nana Abena Market Block C, Techiman – 85% Achieved

Construction of Market Block B at the Nana Abena Market, Techiman – 75% Achieved

#### Construction of Market Block A at the Nana Abena Market, Techiman – 55% Achieved