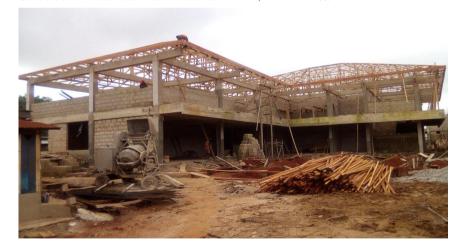

6 Unit Classroom Block with 6 Seater Water Closet and a Mechanized Borehole Constructed at Kesse Basahyia – Forikrom completed

Construction of 6 Unit 2 Storey Classroom Block with 6 Seater Water Closet at Kenten-Anyinabrem, Techiman - 85% Achieved

1,120 Unit of Furniture supplied to Various Schools in the Municipality

Construction of Administration Block D at the Nana Abena Market, Techiman – 75% Achieved

Construction of Market Sheds at the Nana Abena Market Block C, Techiman – 85% Achieved

Construction of Market Block B at the Nana Abena Market, Techiman – 75% Achieved

#### Construction of Market Block A at the Nana Abena Market, Techiman – 55% Achieved