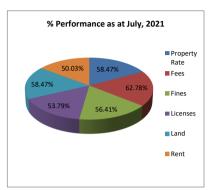

#### Revenue

Table 1: Revenue Performance – IGF Only

|                   |              | RE           | VENUE PERF   | ORMANCE - 1  | IGF ONLY     |                    |                  |
|-------------------|--------------|--------------|--------------|--------------|--------------|--------------------|------------------|
|                   | 20           | 19           | 20           | 20           | 20           | 21                 | % performance as |
| ITEMS             | Budget       | Actuals      | Budget       | Actuals      | Budget       | Actuals as at July | at July, 2021    |
| Property<br>Rates | 452,000.00   | 270,017.71   | 170,000.00   | 134,458.00   | 414,210.54   | 242,190.11         | 58.47%           |
| Fees              | 787,916.28   | 816,221.04   | 1,100,000.00 | 1,120,570.05 | 1,049,435.63 | 658,861.00         | 62.78%           |
| Fines             | 504,500.00   | 539,138.50   | 431,052.00   | 449,166.03   | 464,967.63   | 262,308.00         | 56.41%           |
| Licences          | 417,814.00   | 386,711.90   | 351,992.00   | 359,302.44   | 352,587.89   | 189,664.93         | 53.79%           |
| Land              | 291,654.80   | 272,863.96   | 282,514.80   | 343,649.87   | 435,403.02   | 254,562.77         | 58.47%           |
| Rent              | 50,000.00    | 25,057.00    | 195,000.00   | 149,950.00   | 45,670.84    | 22,848.14          | 50.03%           |
| Investment        | 2,000.00     | 5,105.77     | -            | -            | -            | -                  | 0.00%            |
| Investment        | -            | 2,800.00     | -            | 500.00       | -            | -                  | 0.00%            |
| Total             | 2,505,885.08 | 2,317,915.88 | 2,530,558.80 | 2,557,596.39 | 2,762,275.55 | 1,630,434.95       | 59.03%           |

The table 1 above shows the total Actual IGF generated as at July 2021 stood at GHC1,630,434.95 which accounted for about 59.03% of the total approved IGF revenue budget for the year 2021

Table 2: Revenue Performance - All Revenue Sources