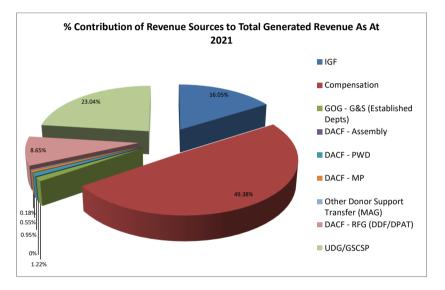

The IGF contribution to the total revenue generated as at July 2021 was only 16.05%, the second highest among all the developmental funding sources for the Assembly.

Compensation also accounted for about 49.38% of the total generated revenue of the Assembly as at July 2021 under review.

There was no receipt for DACF Assembly as at July 2021 Secondary City recorded 23.04%; DACF-RFG recorded 8.65%; GOG Goods and Services was 1.22%; DACF-PWD also recorded 0.95%; DACF-MP was 0.55% and MAG also recorded 0.18%