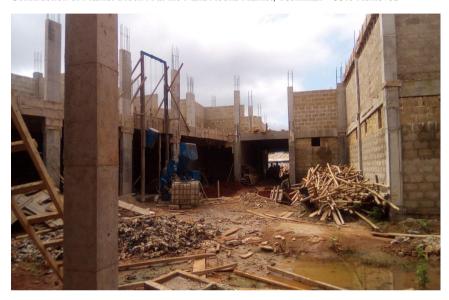

6 Unit Classroom Block with 6 Seater Water Closet and a Mechanized Borehole Constructed at Kesse Basahyia – Forikrom completed

Construction of 6 Unit 2 Storey Classroom Block with 6 Seater Water Closet at Kenten-Anyinabrem, Techiman - 85% Achieved

1,120 Unit of Furniture supplied to Various Schools in the Municipality

Construction of Administration Block D at the Nana Abena Market, Techiman – 75% Achieved

Construction of Market Sheds at the Nana Abena Market Block C, Techiman – 85% Achieved

Construction of Market Block B at the Nana Abena Market, Techiman – 75% Achieved

#### Construction of Market Block A at the Nana Abena Market, Techiman – 55% Achieved