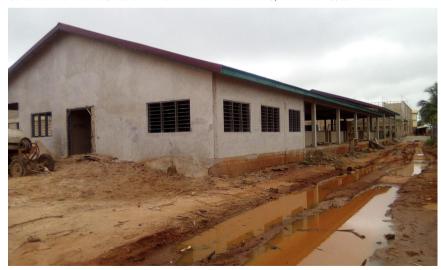

6 Unit Classroom Block with 6 Seater Water Closet and a Mechanized Borehole Constructed at Kesse Basahyia – Forikrom completed

Construction of 6 Unit 2 Storey Classroom Block with 6 Seater Water Closet at Kenten-Anyinabrem, Techiman - 85% Achieved

1,120 Unit of Furniture supplied to Various Schools in the Municipality

Construction of Administration Block D at the Nana Abena Market, Techiman – 75% Achieved

Construction of Market Sheds at the Nana Abena Market Block C, Techiman – 85% Achieved

Construction of Market Block B at the Nana Abena Market, Techiman – 75% Achieved

#### Construction of Market Block A at the Nana Abena Market, Techiman – 55% Achieved