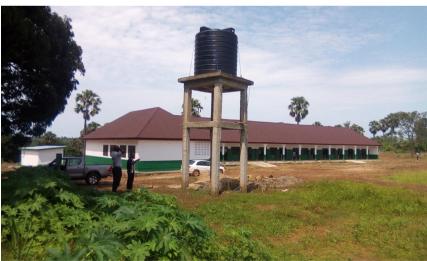

6 Unit Classroom Block with 6 Seater Water Closet and a Mechanized Borehole Constructed at Kesse Basahyia – Forikrom completed

Construction of 6 Unit 2 Storey Classroom Block with 6 Seater Water Closet at Kenten-Anyinabrem, Techiman - 85% Achieved