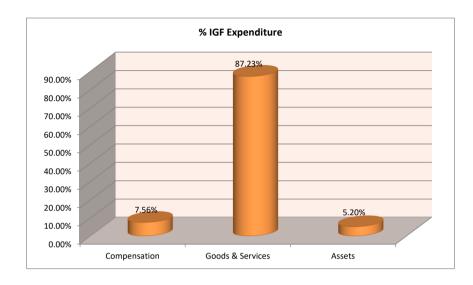

Total Expenditure on IGF amounted to GHC 1,630,434.95 as at July, 2021

Expenditure on Compensation accounted for 7.56% whilst Goods and Services contributed 87.23% and Assets recording 5.23% of the total expenditure of IGF as at July 2021.