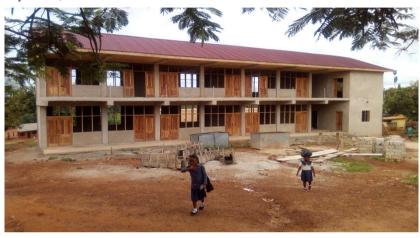

6 Unit Classroom Block with 6 Seater Water Closet and a Mechanized Borehole Constructed at Kesse Basahyia – Forikrom completed

Construction of 6 Unit 2 Storey Classroom Block with 6 Seater Water Closet at Kenten-Anyinabrem, Techiman - 85% Achieved