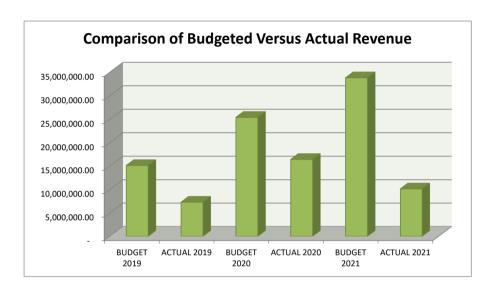

During the year under review, i.e., January to July, 2021 the Municipal Assembly received a total revenue of GHC 10,157,278.25 which represent about 30.03% of the total revised revenue of GHC 33,822,787.96

However, by the close of 2019, 2020 July, total revenue accrued to the Assembly were GHC 7,309,101.31 and GHC 16,435,293.00, representing 48.29% and 64.73% respectively

It can therefore be concluded that there was a decrease in the revenue generation in 2021 July as compare to the 2020 and 2019