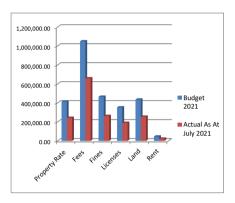

#### Revenue

Table 1: Revenue Performance – IGF Only

|                   |              | RE           | VENUE PERF   | ORMANCE - 1  | IGF ONLY     |                    |                  |
|-------------------|--------------|--------------|--------------|--------------|--------------|--------------------|------------------|
|                   | 20           | 19           | 20           | 20           | 20           | 21                 | % performance as |
| ITEMS             | Budget       | Actuals      | Budget       | Actuals      | Budget       | Actuals as at July | at July, 2021    |
| Property<br>Rates | 452,000.00   | 270,017.71   | 170,000.00   | 134,458.00   | 414,210.54   | 242,190.11         | 58.47%           |
| Fees              | 787,916.28   | 816,221.04   | 1,100,000.00 | 1,120,570.05 | 1,049,435.63 | 658,861.00         | 62.78%           |
| Fines             | 504,500.00   | 539,138.50   | 431,052.00   | 449,166.03   | 464,967.63   | 262,308.00         | 56.41%           |
| Licences          | 417,814.00   | 386,711.90   | 351,992.00   | 359,302.44   | 352,587.89   | 189,664.93         | 53.79%           |
| Land              | 291,654.80   | 272,863.96   | 282,514.80   | 343,649.87   | 435,403.02   | 254,562.77         | 58.47%           |
| Rent              | 50,000.00    | 25,057.00    | 195,000.00   | 149,950.00   | 45,670.84    | 22,848.14          | 50.03%           |
| Investment        | 2,000.00     | 5,105.77     | -            | -            | -            | -                  | 0.00%            |
| Investment        | -            | 2,800.00     | -            | 500.00       | -            | -                  | 0.00%            |
| Total             | 2,505,885.08 | 2,317,915.88 | 2,530,558.80 | 2,557,596.39 | 2,762,275.55 | 1,630,434.95       | 59.03%           |

The table 1 above shows the total Actual IGF generated as at July 2021 stood at GHC1,630,434.95 which accounted for about 59.03% of the total approved IGF revenue budget for the year 2021

Table 2: Revenue Performance - All Revenue Sources