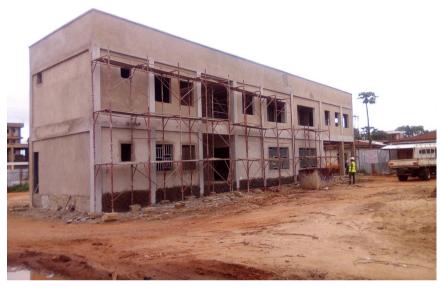

1,120 Unit of Furniture supplied to Various Schools in the Municipality

Construction of Administration Block D at the Nana Abena Market, Techiman – 75% Achieved

Construction of Market Sheds at the Nana Abena Market Block C, Techiman – 85% Achieved

Construction of Market Block B at the Nana Abena Market, Techiman – 75% Achieved

#### Construction of Market Block A at the Nana Abena Market, Techiman – 55% Achieved