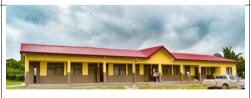

#### d. EDUCATION

The Municipality has 6 Educational Circuits managing 226 Pre-schools, 166 Primary, 131 Junior High School, 3 Senior High Schools. The Municipality currently has 29 Schools with 12,848 Pupils benefiting from the School Feeding programme. The overall Teacher/Pupil Ratio 2017/2018 is 1:30.

Table 1. Public and Private Educational Institutions in the Municipality

| School             | Private | Public | TOTAL |
|--------------------|---------|--------|-------|
| Pre-schools        | 58      | 206    | 264   |
| Kindergarten       | 64      | 104    | 168   |
| Primary            | 64      | 102    | 166   |
| Junior High School | 50      | 81     | 131   |
| Senior High School | 0       | 3      | 3     |
| Total              | 236     | 290    | 526   |