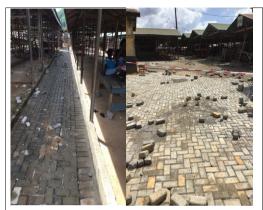

11. Constructed Double Cell Box Culvert n
Baakoyemobo Road

12. Continued the construction of 1 Single and1 Double Cell Box Culvert at AyensukromNo.2 Road

13. Paved the Floor of Bogoso Market

14. Constructed Security Gates at Bogoso Market--IGF

# 8. 2020 Key Projects and Programmes from all Sources

| No  | Name of project                                                                                                                                                             | Amount<br>Budgeted | Actual<br>Payment as<br>at August,<br>2020 | Outstanding<br>Payment |
|-----|-----------------------------------------------------------------------------------------------------------------------------------------------------------------------------|--------------------|--------------------------------------------|------------------------|
| 1.  | Completion of market Redevelopment (Paving of Floor Finish and renovation of works for Bogoso Market)                                                                       | 549,994.50         | 222,072.00                                 | 327,922.50             |
| 2.  | Construction of ICT Center at Bogoso MA School                                                                                                                              | 550,000.00         | 82,482.68                                  | 467,517.32             |
| 3.  | Construction of 1No. 2 Unit KG Block with Kitchen, WC, Dining Area, Staff Common Room, Store Room, Office, Mechanized Borehole with Overhead Stand, Storage Tank, Bompieso. | 350,570.00         | 171,887.49                                 | 178,682.51             |
| 4.  | Development of Industrial Site, Prestea and Apiate                                                                                                                          | 273,102.00         | 121,102.00                                 | 152,000.00             |
| 5.  | Provision of Start-up Kits for Trainees                                                                                                                                     | 100,000.00         | 73,865.00                                  | 26,135.00              |
| 6.  | Support 70 Poor Houses to Construct Household Toilets                                                                                                                       | 70,000.00          | 37,080.00                                  | 32,920.00              |
| 7.  | Construction of Pipe and Box Culverts, Techimantia & Fantekrom, Gyidikoko, Yaw Mensakrom,                                                                                   | 295,668.80         | 278,658.80                                 | 17,010.00              |
| 8.  | Spot Improvement and Reshaping of Community Roads, Abotreye-Fantekrom, Takyimantia-Achitokrom, Wassa Akuapim-Nsiakrom, etc.                                                 |                    | 259,255.40                                 | 200,740.80             |
| 9.  | Rehabilitation of Prestea Government Hospital                                                                                                                               | 341,870.00         | 39,936.50                                  | 301,933.50             |
| 10. | Drill 5 No. Boreholes Fitted with Pump for Communities                                                                                                                      | ,000.00            | 41,287.75                                  | 43,712.25              |
|     | Total                                                                                                                                                                       | 2,935,197.55       | 1,327,627.83                               | 1,607,569.72           |