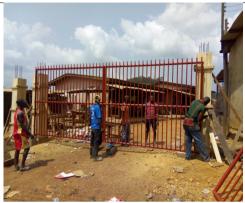

11. Constructed Double Cell Box Culvert n
Baakoyemobo Road

12. Continued the construction of 1 Single and1 Double Cell Box Culvert at AyensukromNo.2 Road

13. Paved the Floor of Bogoso Market

14. Constructed Security Gates at Bogoso Market--IGF