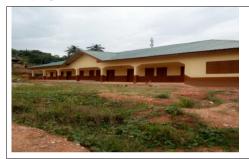

#### d. EDUCATION

The Municipality has 6 Educational Circuits managing 226 Pre-schools, 166 Primary, 131 Junior High School, 3 Senior High Schools. The Municipality currently has 29 Schools with 12,848 Pupils benefiting from the School Feeding programme. The overall Teacher/Pupil Ratio 2017/2018 is 1:30.

Table 1. Public and Private Educational Institutions in the Municipality

| School             | Private | Public | TOTAL |
|--------------------|---------|--------|-------|
| Pre-schools        | 58      | 206    | 264   |
| Kindergarten       | 64      | 104    | 168   |
| Primary            | 64      | 102    | 166   |
| Junior High School | 50      | 81     | 131   |
| Senior High School | 0       | 3      | 3     |
| Total              | 236     | 290    | 526   |