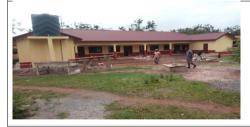

 Constructed 1no. 3-Unit Block with Ancillary Facilities for Presby JHS Prestea

 Constructed 1no. 2-Unit Classroom Block with Kitchen, Dining Area, Staff Common Room, Store Room, Headmaster's Office, W/Cs, Mechanized Borehole and Furniture at Dwabeng-DACF-RFG Project

 Constructed 1no. 2-Unit Classroom Block with Kitchen, Dining Area, Staff Common Room, Store Room, Headmaster's Office, W/Cs. Mechanized Borehole and

 Constructed 1no. 3-Unit Classroom Block with Staff Room, Store, Office, Library/ICT Room, 1no. 3unit Urinal, Mechanized Furniture at Damang – DACF-RFG
Project