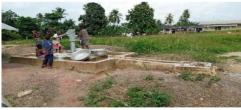

The Assembly in collaboration with other Agencies and Development Partners provided 365 water facilities serving the population of 172,125. This constitutes about 81.20 percent of the Population. The facilities comprise of 290 Boreholes with 225 functioning, 6 Small Town Water System, 5 Small Community Water System and 3 Pipe Systems supplying water to the population across the Municipality. The remaining 18.8 percent draw water from rivers, streams, brooks ponds and unprotected wells as well as creeks.

Although surface water is abundant in the Municipality, it is not used that much as a source for production of potable water for the communities within the Municipality. This is because of the general knowledge and perception that the surface water is polluted by increasing mining activities. Groundwater-based water supplies, therefore, are likely to continue to be exploited as the principal resource for provision of potable water for the Municipality.