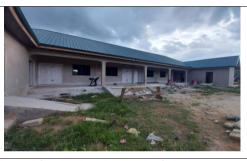

 Constructed 1no. 3-Unit Block with Ancillary Facilities for Presby JHS Prestea

 Constructed 1no. 2-Unit Classroom Block with Kitchen, Dining Area, Staff Common Room, Store Room, Headmaster's Office, W/Cs, Mechanized Borehole and Furniture at Dwabeng-DACF-RFG Project

 Constructed 1no. 2-Unit Classroom Block with Kitchen, Dining Area, Staff Common Room, Store Room, Headmaster's Office, W/Cs. Mechanized Borehole and

 Constructed 1no. 3-Unit Classroom Block with Staff Room, Store, Office, Library/ICT Room, 1no. 3unit Urinal, Mechanized Furniture at Damang – DACF-RFG
Project