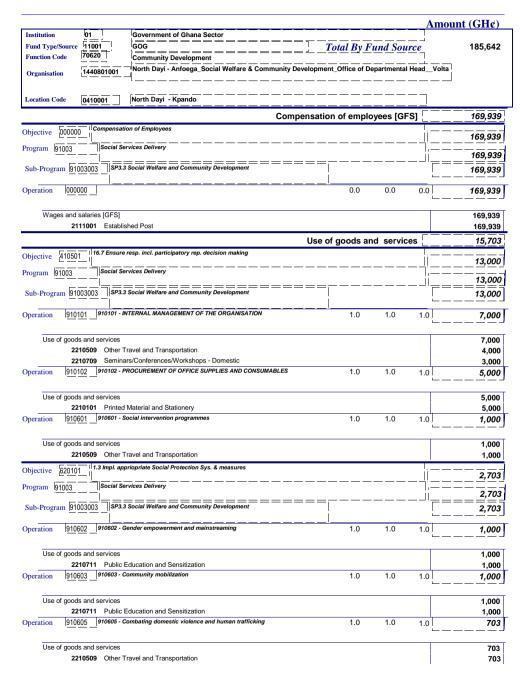

| ===                    |                |           | 50,000    |
| peration 9110    | 911003 - S          | Street Naming and Property Addressing System                         | 1.0                    | 1.0            | 1.0       | 50,000    |
|                  | us other expense    |                                                                      |                        |                |           | 50,000    |
| 28               | 21018 Civic N       | umbering/Street Naming                                               |                        |                |           | 50,000    |
|                  |                     |                                                                      | Total Cost             | Contra         |           | 118,368   |



|                            |                            |                                                                            |                   |                 |               | Amoun        | t (GH¢)               |
|----------------------------|----------------------------|----------------------------------------------------------------------------|-------------------|-----------------|---------------|--------------|-----------------------|
| Institution 01             |                            | Government of Ghana Sector                                                 |                   |                 |               |              |                       |
| ·· = :                     | 2200<br>620                |