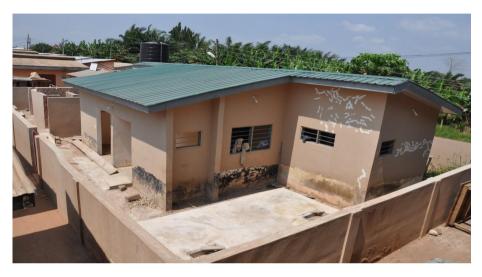

#### 3.6 HEALTH DELIVERY

In support to the Government flagship programme i.e. one constituency one ambulance, the Assembly Renovated the Ambulance Service Office Administration Block at Kpando. Also, Health Centre with Mechanized Borehole at Sovie was completed. Completed Gbefi CHPS compound with a Maternity Ward.

## Completion of Maternity Block at Gbefi