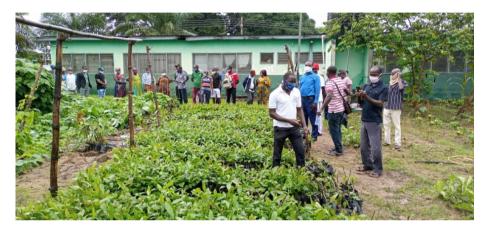

#### **3.3 AGRICULTURE**

Under Government Flagship Programme Planting for Export and Rural Development (PERD) programmes, the Assembly through the Department of Agric nurse and Kpando Municipal Assembly Distribution of 20,000 cashew seedlings to Farmers in the Municipality among other projects.

## Nursing and Distribution of 20,000 cashew seedlings to Farmers.