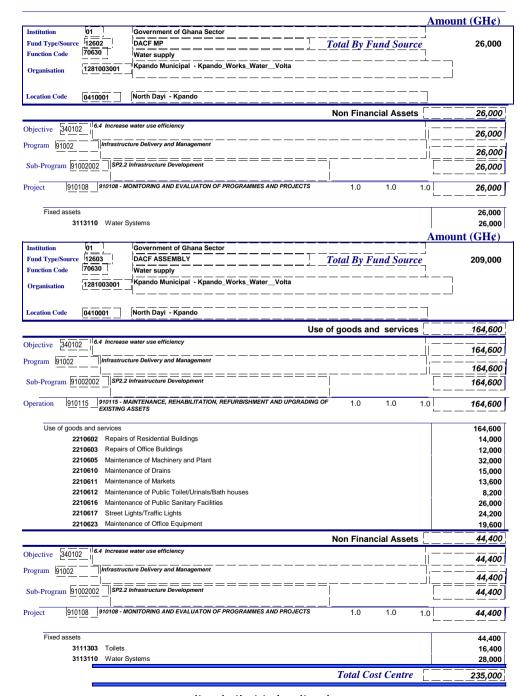

<br>              | 117,611     |
| Sub-Program 910  | 002002 <b>SP2.2</b> | Infrastructure Development                                             |                      | 117,611     |
| roject 9101      | 114 910114 - A      | CQUISITION OF MOVABLES AND IMMOVABLE ASSET                             | 1.0 1.0 1.0          | 117,611     |
| Fixed assets     | 3                   |                                                                        |                      | 117,611     |
| 31               | 11304 Market        | 3                                                                      |                      | 117,611     |
|                  |                     |                                                                        | Total Cost Centre    | 742,425     |



|