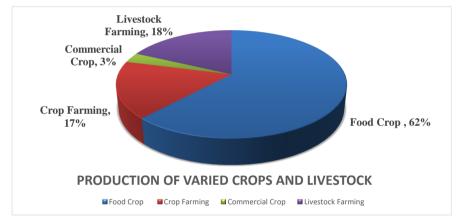

#### 2.1 AGRICULTURE

The climatic condition in the Municipality favorably supports the production of varied crops and livestock. About 62% of farmers in the Municipality are subsistent food crop growers such as maize, rice, yam, cassava etc., 17% are involved in tree crop farming, and 3% are in commercial crop production and about 18% in livestock farming. Some major constraints in commercial production are unavailability of consistent market, bad road networks, inadequate processing and storage facilities and lack of mechanization centers.