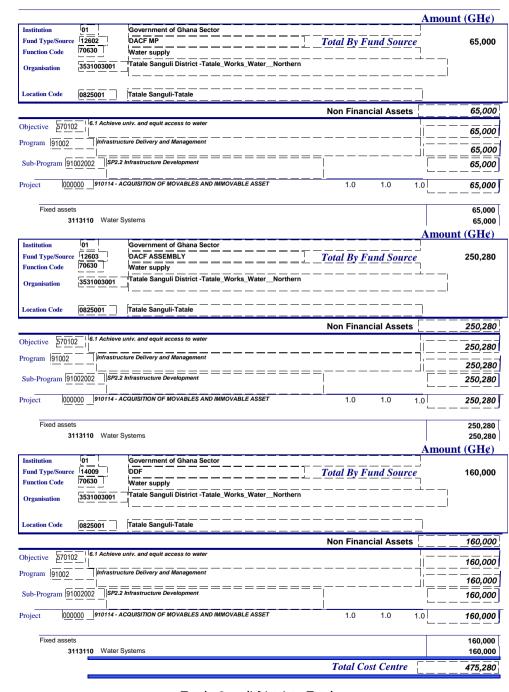

#### 5. Summary of expenditure by economic classification

A total amount of GHC 1,939,090.00 is budgeted to carry out the operations and projects of the sub-prgramme. GHC 82,869.00 will be spent on compensation while GHC 166,471.00 and GHC 1,689,750.00 will be spent on Goods and Services and Assets respectively.