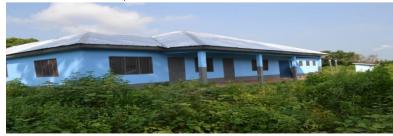

|                                                                      |                                                 | Past | Years | Projections            |                            |                            |                            |
|----------------------------------------------------------------------|-------------------------------------------------|------|-------|------------------------|----------------------------|----------------------------|----------------------------|
| Main Outputs                                                         | Output<br>Indicator                             | 2019 | 2020  | Budget<br>Year<br>2021 | Indicative<br>Year<br>2022 | Indicative<br>Year<br>2023 | Indicative<br>Year<br>2024 |
| Increase/impro<br>ve educational<br>infrastructure<br>and facilities | Number of<br>classroom<br>blocks<br>constructed | 2    | 0     | 2                      | 3                          | 3                          | 3                          |
|                                                                      | Number of<br>school furniture<br>supplied       | 540  | 0     | 200                    | 400                        | 400                        | 400                        |
| Organize<br>quarterly<br>DEOC<br>meetings                            | Number of<br>meetings<br>organized              | 4    | 2     | 4                      | 4                          | 4                          | 4                          |
| Improve<br>performance in<br>BECE                                    | % of students<br>with average<br>pass mark      | 40%  | -     | 77%                    | 85%                        | 92%                        | 92%                        |
| School<br>monitoring and<br>supervision<br>carried out               | % of schools monitored                          | 100% | 100%  | 100%                   | 100%                       | 100%                       | 100%                       |