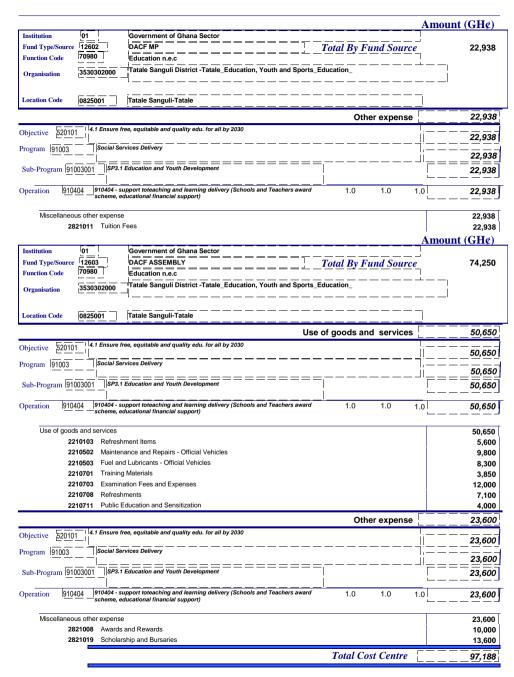

| 25,800               |
| roject 910114 910114 - ACQUISITION OF MOVABLES AND IMMOVABLE ASSET 1.0 1.0                                                                                                                             | 1.0 25,800           |
| Fixed assets 3113211 Computer Software                                                                                                                                                                 | 25,800<br>25,800     |
| Total Cost Cen                                                                                                                                                                                         | ,                    |



BUDGET DETAILS BY CHART OF ACCOUNT,

|                                                                                       | Am                               | ount (GH¢) |
|---------------------------------------------------------------------------------------|----------------------------------|------------|
| Institution 01 Government of Ghana Sector                                             |                                  |            |
| Fund Type/Source 12602 DACF MP                                                        | Total By Fund Source             | 115,000    |
| Function Code 70912 Primary education                                                 |                                  |            |
| Organisation 3530302002 Tatale Sanguli District -Tatale_Education, Yo