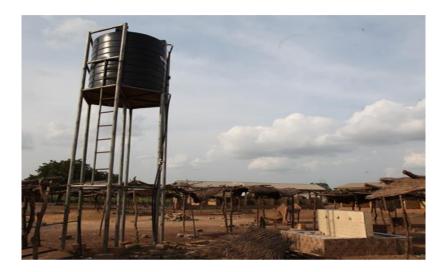

1. CONSTRUCTED 2NO. 3-UNIT CLASSROOM BLOCKS, LATRINES AND URINALS AT BATEI

2. CONSTRUCTED 1NO.2UINT SEMI-DETACHED BUNGALOW AT GUSHEGU

2021 Composite Budget - Gushegu Municipal

3. EXTENDED WATER WITH 4,500LTS STORAGE TANK ON METAL STAND AT KPATINGA

#### 5. COMPLETE CONSTRUCTION OF GUSHEGU MIDWIFERY ENTRANCE GATE

6. DRILLED AND MECHANISED 1NO BOREHOLE WITH PROVISION OF 4,500LTS TANK ON A METAL STAND AT NABULI MARKET

<sup>2021</sup> Composite Budget - Gushegu Municipal