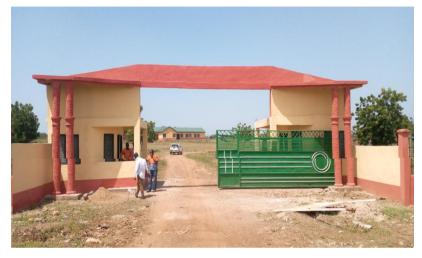

#### 5. COMPLETE CONSTRUCTION OF GUSHEGU MIDWIFERY ENTRANCE GATE

6. DRILLED AND MECHANISED 1NO BOREHOLE WITH PROVISION OF 4,500LTS TANK ON A METAL STAND AT NABULI MARKET

<sup>2021</sup> Composite Budget - Gushegu Municipal