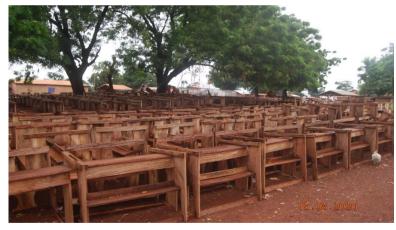

7. REHABILITATED KPATINGA – BAGNAYILI FEEDER ROAD (1.50KM)

8. SUPPLIED 950 DUAL DESKS FOR BASIC SCHOOLS MUNICIPAL WIDE