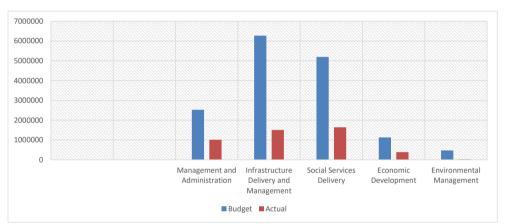

### b.2 EXPENDITURE (BUDGET PROGRAMME PERFORMANCE-2020)

| NAME OF BUDGET<br>PROGRAMME | BUDGET        | ACTUAL AS AT 31st Aug. 2020 |
|-----------------------------|---------------|-----------------------------|
| Management and              |               |                             |
| Administration              | 2,522,428.00  | 1,010,880.59                |
| Infrastructure Delivery and |               |                             |
| Management                  | 6,272,483.00  | 1,508,911.30                |
| Social Services Delivery    | 5,196,984.68  | 1,639,767.65                |
| Economic Development        | 1,128,571.00  | 387,670.40                  |
| Environmental Management    | 471,374.00    | 25,979.69                   |
| Total                       | 15,591,840.68 | 4,573,209.63                |

The table and bar chart above explain the expenditure performance of the Assembly in terms of budget programmes. Social Services Delivery leads with GH¢1,639,767.65 (35.86%), Infrastructure Delivery and Management follows with GH¢1,508,911.30 (32.99%), whiles Management and Administration, Economic Development and Environmental Management follows in that order.