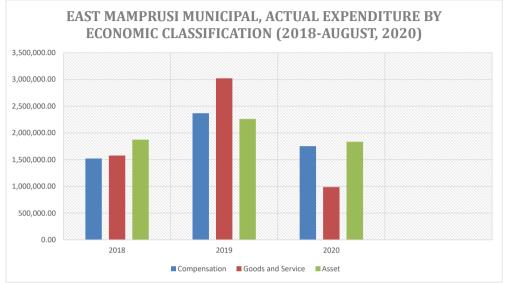

### EXPENDITURE PERFORMANCE b.1 EXPENDITURE PERFORMANCE (Economic Classification)

| Expenditure           | 2018         |              | 2019         |              | 2020         |              |                                             |  |
|-----------------------|--------------|--------------|--------------|--------------|--------------|--------------|---------------------------------------------|--|
|                       | Budget       | Actual       | Budget       | Actual       |              | Actual as at | % age<br>Performance (as<br>at August 2020) |  |
|                       | 1,597,053.00 | 1,520,965.50 | 2,670,126.00 | 2,369,055.64 | 2,991,466.00 | 1,752,173.02 | 58.8                                        |  |
| Compensation          |              |              |              |              |              |              |                                             |  |
| Goods and<br>Services | 3,569,298.77 | 1,576,027.08 | 4,539,255.70 | 3,023,314.96 | 4,788,271.00 | 986,703.58   | 20.6                                        |  |
|                       |              |              |              |              |              |              |                                             |  |
| Assets                | 4,143,000.00 | 1,874,641.70 | 5,776,632.30 | 2,261,799.00 | 7,812,103.68 | 1,834,333.08 | 24.5                                        |  |

The about table and the bar chart show how the Assembly's budget for the past three years were spent based on the economic classification. That is Compensation, Goods and Services and Asset (investment

In 2018, the Assembly spent 94.76%, 44.25% and 45.2% of its budget allocation for Compensation, Goods and Services and Assets respectively. In total, the Assembly spent 53.4% of its entire budget for 2018.

In 2019, the Assembly spent 88.72%, 66.6% and 39.2% of its budget allocation for Compensation, Goods and Services and Assets respectively. In total, the Assembly spent 58.94% of its entire budget for 2019.

In 2020, as at 31<sup>st</sup> August, the Assembly had spent 58.8%, 20.6% and 24.6% of its budget allocation for Compensation, Goods and Services and Assets respectively. In total, the Assembly spent 29.33% of its entire budget for 2019 as at 31<sup>st</sup> December, 2019.