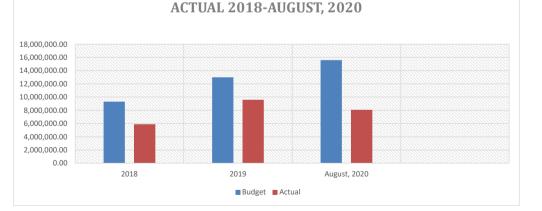

EAST MAMPRUSI MUNICIPAL REVENUE BUDGET AND

2021 Composite Budget - East Mamprusi Municipal

The table above and bar chart detail the revenue (all revenue sources) performance of the Assembly for the period 2018 to  $31^{st}$  August, 2020. In 2018, the Assembly with a revenue target of GH(\$,309,351.77, achieved GH(\$,589,329.29 representing 63.3%. In 2019, the Assembly with a revenue target of GH(\$,12,986,014.00, achieved GH(\$,589,715.61 representing 73.84%. In 2020 with a revenue target of GH(\$,15,591,840.68, GH(\$,9589,715.61 has been received representing 51.8%.