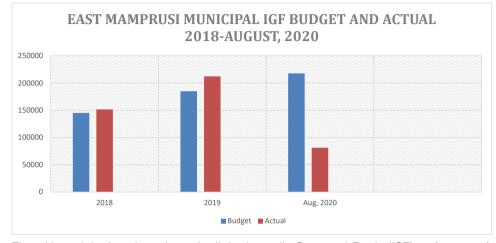

### **REVENUE PERFORMANCE (2018-2020)**

| REVENUE PERFORMANCE- IGF ONLY |                   |            |            |                        |            |                                  |        |  |
|-------------------------------|-------------------|------------|------------|------------------------|------------|----------------------------------|--------|--|
| REVENUE ITEM                  | REVENUE ITEM 2018 |            | 2019       |                        | 2020       | %<br>performance<br>at Aug. 2020 |        |  |
|                               | Budget            | Actual     | Budget     | Actual as at<br>August |            |                                  |        |  |
| Rates                         | 31,000.00         | 30,821.12  | 41,000.00  | 59,776.22              | 62,000.00  | 30,360.00                        | 49.00  |  |
| Fees                          | 45,000.00         | 44,454.50  | 54,500.00  | 80,256.92              | 54,250.00  | 21,247.00                        | 39.2   |  |
| Fines                         | 650.00            | 0.00       | 300.00     | 0.00                   | 300.00     | 0.00                             | )      |  |
| Licenses                      | 28,000.00         | 48,535.32  | 56,100.00  | 53,975.70              | 48,350.00  | 15,069.02                        | 31.2   |  |
| Land                          | 39,000.00         | 25,851.28  | 25,500.00  | 16,424.80              | 30,400.00  | 600.00                           | 2.00   |  |
| Rent                          | 1,450.00          | 2,013.50   | 7,500.00   | 1,854.00               | 7,500.00   | 418.00                           | 5.6    |  |
| Investment                    | -                 | -          | -          | -                      | 15,000.00  | 13,500.00                        | 90.00  |  |
| Miscellaneous                 | -                 | -          | -          | -                      | -          |                                  |        |  |
| Total                         | 145,100.00        | 151,675.72 | 184,900.00 | 212,287.64             | 217,800.00 | 81,194.02                        | 2 37.3 |  |

The table and the bar chart above detail the Internally Generated Funds (IGF) performance from 2018 to 2020 (January to 31st August, 2020). In 2018 with projected revenue of GH¢145,100.00, GH¢151,675.72 was achieved, representing 104.5%. That is to say that, in 2018 the Assembly exceeded its revenue target by 4.5%. In 2019 with projected revenue of GH¢184,900, GH¢212,287.64 was achieved, representing 114.8%. That is to say that, in 2019 the Assembly exceeded its revenue target by 14.8%. As at 31st August, 2020, with a projected amount of GH¢217,800.00, GH¢81,194.02 had been collected. That is the Assembly has achieved 37.3% of its target. From the above analysis, it clearly indicates that the Assembly keeps improving on its yearly IGF performance. However, the Assembly might not meet it target for 2020 due to Covid-19. Revenue from property rates is appreciably increasing.