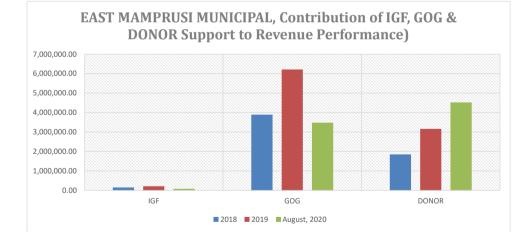

**REVENUE PERFORMANCE 2018-2020 (IGF, GOG, DONOR SUPPORT contribution to Revenue Performance)** 

| REVENUE<br>ITEM | 2018         |              | 2019          |                  | 2020              |              |
|-----------------|--------------|--------------|---------------|------------------|-------------------|--------------|
| IGF             | 145,100.00   | 151,675.72   | 184,900.00    | 212,287.6<br>4   | 217,800.00        | 81,194.02    |
| GOG             | 5,893,395.66 | 3,893,219.05 | 6,912,537.07  | 6,216,035<br>.48 | 8,014,819.13      | 3,479,795.69 |
| DONOR           | 3,270,856.11 | 1,850,434.52 | 5,888,576.93  | 3,161,392<br>.49 | 7,359,221.55      | 4,522,006.91 |
| TOTAL           | 9,309,351.77 | 5,895,329.29 | 12,986,014.00 | 9,589,715<br>.61 | 15,591,840.6<br>8 | 8,082,996.62 |

From the diagram above, it can be seen that the Assembly's revenue for its' budget implementation is highly dependent on Central Government (GOG) transfers and donor support with IGF being the least

contributor. In 2018 IGF, GOG and donor support contributed 2.57%, 66.04% and 31.39% to the implementation of the 2018 budget respectively.

In 2019 IGF, GOG and donor support contributed 2.21%, 64.82% and 32.97% to the implementation of the 2019 budget respectively. In 2020 as at 31<sup>st</sup> August, 2020 IGF, GOG and donor support contributed 1%, 55.94% and 43.05% to the implementation of the 2019 budget respectively.