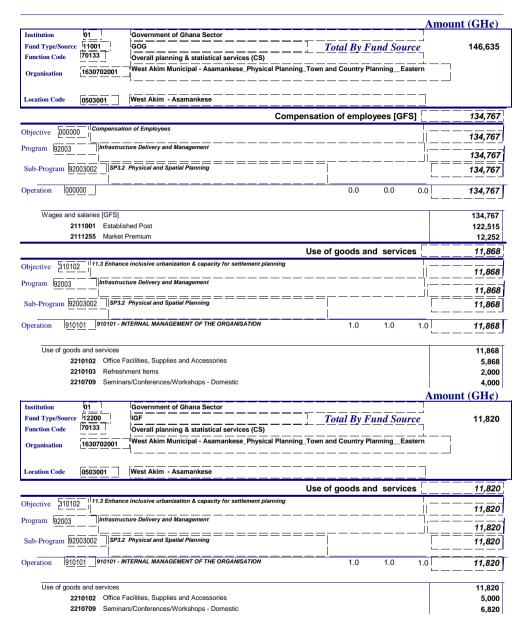

### **BUDGET SUB-PROGRAMME SUMMARY**

**PROGRAMME1:** Management and Administration

SUB-PROGRAMME 1.1 General Administration

### 1. Budget Sub-Programme Objective

The General Administration Sub programme is to provide support services by monitoring and co-ordinating all the departments and units under the West Akim Municipal Assembly.

### 2. Budget Sub-Programme Description

This sub programme will, supervise, coordinate and report on the activities, of all the departments and unit. By so doing, facilitates the provision of Administrative support, effective coordination of the activities, provision of general information and directions as well as the establishment of standard procedures of operations for the Decentralized Departments for effective and efficient running of the Assembly.