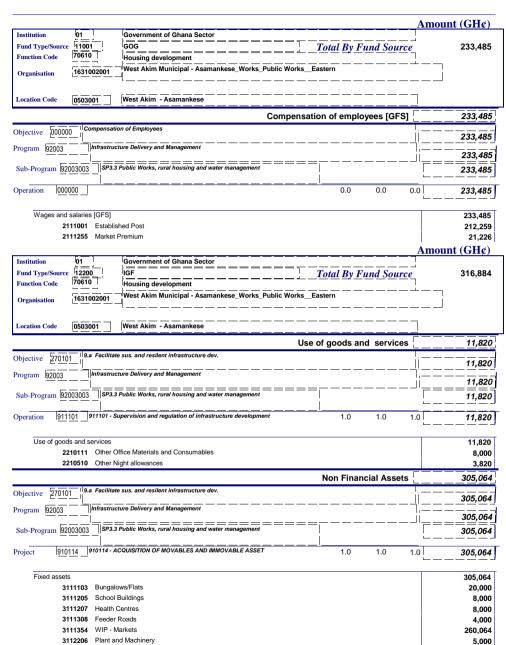

### **BUDGET SUB-PROGRAMME SUMMARY**

**PROGRAMME1:** Management and Administration

SUB-PROGRAMME 1.1 General Administration

### 1. Budget Sub-Programme Objective

The General Administration Sub programme is to provide support services by monitoring and co-ordinating all the departments and units under the West Akim Municipal Assembly.

### 2. Budget Sub-Programme Description

This sub programme will, supervise, coordinate and report on the activities, of all the departments and unit. By so doing, facilitates the provision of Administrative support, effective coordination of the activities, provision of general information and directions as well as the establishment of standard procedures of operations for the Decentralized Departments for effective and efficient running of the Assembly.