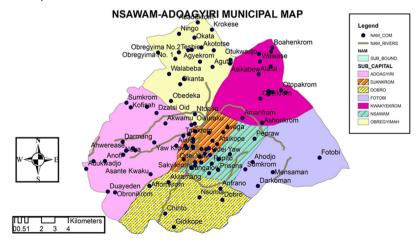

### NSAWAM ADOAGYIRI MUNICIPAL

| Та   | ble of Contents                                                 |    |
|------|-----------------------------------------------------------------|----|
| PA   | RT A: STRATEGIC OVERVIEW                                        | 5  |
| 1.   | ESTABLISHMENT OF THE DISTRICT                                   | 5  |
| 2.   | VISION                                                          | 6  |
| 3.   | MISSION                                                         | 6  |
| 4.   | GOALS                                                           | 6  |
| 5.   | CORE FUNCTIONS                                                  | 6  |
| 6.   | DISTRICT ECONOMY                                                | 7  |
| a.   | AGRICULTURE                                                     | 7  |
| d.   | HEALTH                                                          | 8  |
| e.   | WATER AND SANITATION                                            | 9  |
| 7.   | KEY ACHIEVEMENTS IN 2019                                        | 10 |
| 8.   | REVENUE AND EXPENDITURE PERFORMANCE                             | 14 |
| a.   | REVENUE                                                         | 14 |
| b.   | EXPENDITURE                                                     | 16 |
| 1.   | NMTDF POLICY OBJECTIVES IN LINE WITH SDGs AND TARGETS AND COST  | 17 |
| 2.   | POLICY OUTCOME INDICATORS AND TARGETS                           | 23 |
| 3. F | REVENUE MOBILIZATION STRATEGIES FOR KEY REVENUE SOURCES         | 25 |
| PR   | OGRAMME 1: MANAGEMENT AND ADMINISTRATION                        | 26 |
| S    | SUB-PROGRAMME 1.1 General Administration                        | 28 |
| PR   | OGRAMME1: Management and Administration                         | 31 |
| S    | SUB-PROGRAMME 1.2 Finance                                       | 31 |
| S    | SUB-PROGRAMME 1.3 Human Resource                                | 34 |
| S    | UB-PROGRAMME 1.4 Planning, Budgeting, Monitoring and Evaluation | 36 |
| su   | B-PROGRAMME 1.5 Legislative Oversights                          | 38 |
| PR   | OGRAMME 2: SOCIAL SERVICES DELIVERY                             | 40 |
| S    | UB-PROGRAMME 2.2 Public Health Services and Management          | 45 |
| S    | UB-PROGRAMME 2.3 Environmental Health and Sanitation Services   | 48 |
| S    | UB-PROGRAMME 2.4 Social Welfare and Community Development       | 51 |
| 1    | . Budget Sub-Programme Objective                                | 51 |
| PR   | OGRAMME 3: INFRASTRUCTURE DELIVERY AND MANAGEMENT               | 53 |

### 1.1 Location and Size

The Nsawam Adoagyiri Municipal Assembly was established as a result of the split of the former Akwapim South Municipal Assembly into two by the Legislative Instrument (L.I 2047) of 2012 as part of deepening the process of decentralization to enhance effective governance.

Nsawam Adoagyiri Municipality lies between latitude 5.45'N and 5.58'N and longitude 0.07'W and 0.27'W in the South Eastern part of the Eastern Region. It is located approximately 23kms from Accra, the nation's capital and covers a land area of about 175 square kilometers.