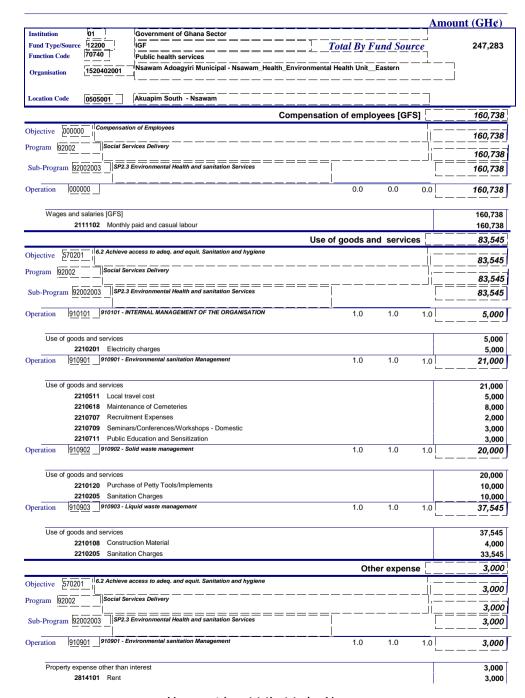

Health and sanitation Services             |                  | =                |          |        | 556,916   |
| Operation 0000   | 00                 |                                                          |                  | 0.0              | 0.0      | 0.0    | 556,916   |
| Wages and s      | salaries [GFS]     |                                                          |                  |                  |          |        | EEC 016   |
| 0                | . ,                | hed Post                                                 |                  |                  |          |        | 556,916   |
| 21               | Establis           | aneu Fusi                                                |                  |                  |          |        | 556,910   |



|