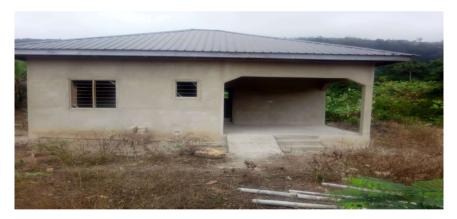

## 7. KEY ACHIEVEMENTS IN 2019

The Kwahu East District Assembly achieved the following projects and programmes as at August ending, 2020.

#### Projects

Completed 12-Seater W/C Toilet with Water System at Bukoruwa.

Nursed and distributing 200,000 Cashew seedlings under Ghana Productive Safety Net Project (GPSNP) and Planting for Export and Rural Development (PERD)

2021 Composite Budget - Kwahu East District

Completion of 1No. Imaging Center at Bukuruwa

Completion 1No. CHPS Compound with Out-House at Oframase

Constructed 2No. Culvert at Ahinase and Mota

Completion of 2No. 14 Seater W/C toilets, water system and Biogas at Abetifi Technical Institute and St. Joseph Technical Institute at Kwahu Tafo

Completed 1No. 6-Seater W/C toilet with Bio-digester at Abetifi Ridge School

2021 Composite Budget - Kwahu East District

#### Others includes;

- Completion 1No. 3-Unit Classroom Block with Office, Store, 4-Seater KVIP and Urinal at Oboyan – 100% completed.
- Completion 1No. 3-Unit Classroom Block with Office, Store, 4-Seater KVIP and Urinal at Nkwatia – 100% completed.
- > Completion of 1No. CHPS Compound at Oboyan 90% completed.
- Compled of 1No. Fence wall and Security Post at DCE's Residence, Abetifi 100% completed
- > Completed 2No. Market Pavilions at Kotoso Market 100 completed
- Completion of 56No. Household Toilets with Bio-digesters at Asuoyaa 90% completed
- > Completed 1No. Durbar Ground at Hweehwee.