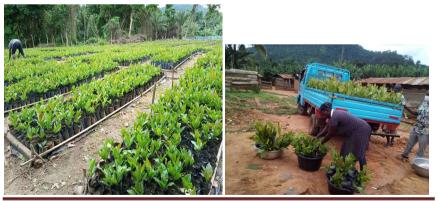

## 7. KEY ACHIEVEMENTS IN 2019

The Kwahu East District Assembly achieved the following projects and programmes as at August ending, 2020.

#### Programmes

- The Assembly trained and transferred new technology to 12,833 within the District.
- The Assembly established 16 demonstration sites on cassava and maize to transfer new technology.
- > Supplied 800 Dual and Mono Desk for Basic Schools in the District