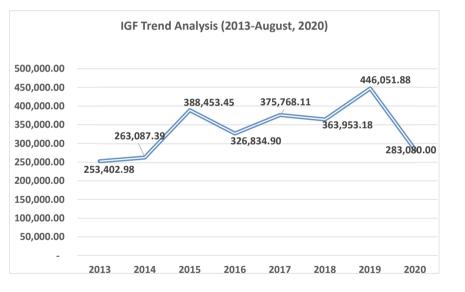

#### **Trend Analysis**

- > The annual average growth rate of IGF was 11.86% from 2013 to 2020.
- > The IGF declined in 2016 and 2018 by 15.86% and 3.14% respectively, however, increased in the remaining financial years.
- > Generally, though IGF declined in 2016 and 2018, the IGF performance from 2013 to 2019 represents a total growth of 76.02%.

#### Conclusion

> In summary, the IGF performance was satisfactory considering the effect of COVID-19 pandemic.