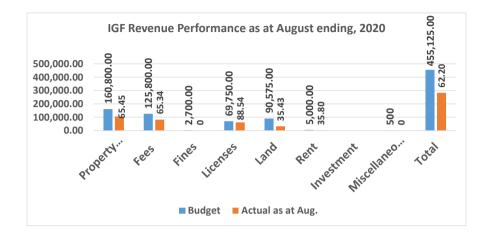

#### a. REVENUE

Table 1:Revenue Performance - IGF

|               |            | R          | EVENUE PERI | FORMANCE   | - IGFONLY  |            |                      |                                        |
|---------------|------------|------------|-------------|------------|------------|------------|----------------------|----------------------------------------|
| ПЕМ           | 2018       |            | 2019        |            | 2020       |            |                      | %<br>performance<br>as at<br>Aug.,2020 |
|               | Budget     | Actual     | Budget      | Actual     | Budget     | Revised    | Actual as at<br>Aug. |                                        |
| Rates         | 133,800.00 | 91,300.48  | 186,961.00  | 184,670.36 | 160,800.00 | 160,800.00 | 105,249.00           | 65.45                                  |
| Fæs           | 109,500.00 | 91,210.00  | 122,200.00  | 119,211.01 | 125,200.00 | 125,800.00 | 82,198.50            | 65.34                                  |
| Fnes          | 5,000.00   | 60         | 2,500.00    | 30.00      | 2,500.00   | 2,700.00   | 0                    |                                        |
| Licenses      | 104,050.00 | 119,381.90 | 120,800.00  | 111,090.51 | 67,800.00  | 69,750.00  | 61,753.50            | 88.54                                  |
| Land          | 85,000.00  | 47,255.00  | 25,000.00   | 30,000.00  | 89,575.00  | 90,575.00  | 32,089.00            | 35.43                                  |
| Rent          | 18,000.00  | 12,340.00  | 6,250.00    | 1,050.00   | 8,250.00   | 5,000.00   | 1,790.00             | 35.80                                  |
| Miscellaneous | 5,000.00   | 2,405.80   | 1,000.00    | 0.00       | 1,000.00   | 500.00     | 0                    |                                        |
| Total         | 460,350.00 | 363,953.18 | 464,711.00  | 446,051.88 | 455,125.00 | 455,125.00 | 283,080.00           | 62.20                                  |

#### **Revenue Analysis (IGF)**

The graph above depicts that;

- > The total IGF Revenue budget was GH\$455,125.00 and was maintained as revised budget as at June, 2020. GHC283,080.00 of the IGF revenue budget was collected representing 62.20% as at August, 2020.
- > Except for rates, fees and license which performed above 50%, the rest under-performed as at August, 2020.
- > In comparison, the Actual Revenue collected in August, 2020 was 15.74% more than same period in August, 2019.