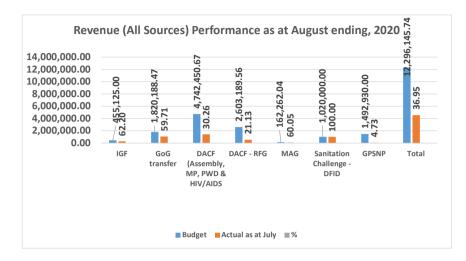

#### REVENUE PERFORMANCE-ALL REVENUE SOURCES ITEM 2018 2019 2020 Actualasat Actual Actual Revised Budget Budget Budget Aug. GF 464.711.00 446.051.88 455,125.00 283,080.00 460.350.00 363,953.18 455,125.00 Compensation 1,728,943.57 1,008,550.41 167572034 162257344 1,707,687.46 1,783,731.06 1.728.943.57

| Total                          | 6,069,114.85 | 4,652,014.18 | 7,410,698.64 | 7,085,694.62 | 11,079,342.74 | 12,296,145.74 | 4,543,114.99 | 36.95  |
|--------------------------------|--------------|--------------|--------------|--------------|---------------|---------------|--------------|--------|
| SIPFund                        | -            | 5,040.64     | 50,000.00    | 60,000.00    | 20,000.00     | 20,000.00     | _            | -      |
| HIV / AIDS Fund                | 20,000.00    | 12,005.57    | 27,025.34    | 12,494.93    | 19,787.25     | 19,787.25     | 6,394.31     | 32.32  |
| GPSNP                          |              |              | 0.00         | 0.00         | 1,492,930.00  | 1,492,930.00  | 70,598.00    | 4.73   |
| Sanitation Challenge-<br>DFID  |              |              |              | 1,020,000.00 | 1,020,000.00  | 1,020,000.00  | 1,020,000.00 | 100.00 |
| MAG                            | 70,540.56    | 70,734.24    | 197,262.04   | 162,262.04   | 162,262.04    | 162,262.04    | 97,438.75    | 60.05  |
| DACF-PWD                       | 256,900.00   | 269,002.07   | 280,000.00   | 214,248.31   | 270,000.00    | 285,000.00    | 171,718.76   | 6025   |
| MPCF                           | 200,000.00   | 384,270.85   | 350,000.00   | 327,183.87   | 480,000.00    | 480,000.00    | 343,720.47   | 71.61  |
| DACF-RFG                       | 594,940.00   | 496,161.00   | 845,355.00   | 1,335,835.47 | 1,421,386.56  | 2,603,189.56  | 549,981.68   | 21.13  |
| DACF                           | 2,742,584.45 | 1,366,395.03 | 3,423,243.80 | 1,713,538.72 | 3,937,663.42  | 3,937,663.42  | 913,415.19   | 2320   |
| Goods and Services<br>transfer | 48,079.50    | 61,878.16    | 65,414.00    | 10,348.34    | 71,244.90     | 91,244.90     | 78,217.42    | 85.72  |
| transfer                       | 1,010,120.01 | 1,022,010.11 | 1,101,001.40 | 1,700,701.00 | 1,120,010.01  | 1,120,040.01  | 1,000,000.+1 | 0.00   |

#### **Revenue Analysis (All sources)**

The graph above depicts that;

- > The Assembly realized 36.95% of the Total Revenue Budget as at August, 2020.
- Except for DACF, DACF-RFG and GPSNP which recorded an achievement below 50%, the Assembly achieved above 50% of all other revenue items.
- Despite the COVID-19, the Assembly realized 2.77% of Total Revenue in August, 2020 more than same period in 2019
- Total IGF Budget and Actual represents 3.70% and 6.23% of the Total Revenue as at August, 2020. This means that, IGF performance in respect of Total Revenue realized was encouraging.
- > However, the Total Revenue performance in general was unsatisfactory.