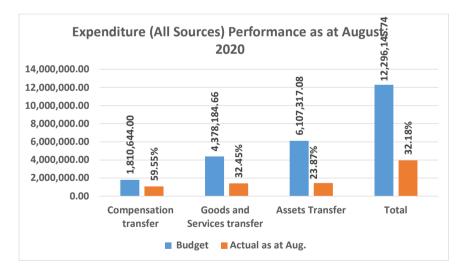

#### b. EXPENDITURE

Table 3: Expenditure Performance - All Sources

| Expenditure  | 20           | 18           | 20           | 19           |              | 2020         |                      |                                             |
|--------------|--------------|--------------|--------------|--------------|--------------|--------------|----------------------|---------------------------------------------|
|              | Budget       | Actual       | Budget       | Actual       | Budget       | Revised      | Actual as at<br>Aug. | %age<br>Performance<br>(as at Aug.<br>2020) |
|              |              |              |              |              |              |              |                      |                                             |
| Compensation | 1,778,720.00 | 1,709,900.50 | 1,787,187.46 | 1,870,584.59 | 1,783,944.00 | 1,810,644.00 | 1,078,210.99         | 59.5                                        |
| Goodsand     |              | , ,          | , ,          |              |              | , ,          |                      |                                             |
| Services     | 1,511,553.16 | 1,658,597.13 | 2,757,899.15 | 1,466,926.16 | 4,324,025.66 | 4,378,184.66 | 1,420,605.62         | 32.4                                        |
|              |              |              |              |              |              |              |                      |                                             |
| Assets       | 2778.841.69  | 1/00 202 10  | 2,865,612.03 | 1,721,979.19 | 4,971,373.08 | 6,107,317.08 | 1 150 011 60         | 23.8                                        |

#### Expenditure Analysis (All sources)

The graph above depicts that;

- The expenditure performance as at August ending 2020. Out of total expenditure budget of C 12,296,145.74, 32.18% was expended as at August ending, 2020 representing 87.10% of the actual revenue realized.
- This means that, the Assembly spent within its realized revenue for the period under review.