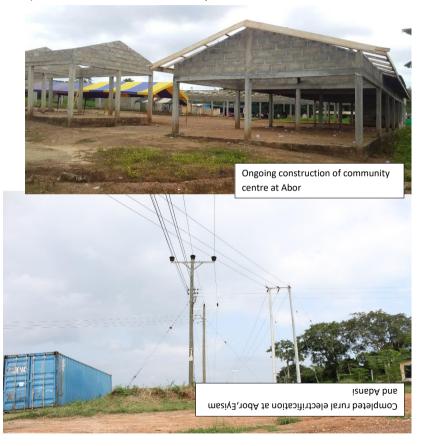

### **INFRASTRUTURE DEVELOPMENT**

• A 3.10KM Etsibeedu to Srafa Aboano feeder road is being rehabilitated

Ongoing construction of Community Centre at Eyisam

- Several communities were supported for Community initiated Projects/Counterpart Funding. An example is the ongoing construction of community center at Abor.
- Completed rural electrification at Abor, Eyisam and Adansi