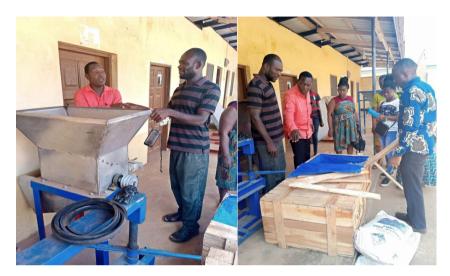

### **EKUMFI BUSINESS ADVISORY CENTRE ACHIEVEMENT**

- Beauty Care training was organized for Ekumfi Hairdressers and Beauticians Association numbering twenty (20).
- A motorized palm nut expeller and Three (3) aluminum baking oven set start-up kits were given to SME's in Eyisam, Essuehyia and Essarkyir respectively.

MOTORIZED PALM NUT EXPELLER

**ALUMINUM BAKING OVEN SET** 

• A cassava processing machine and Four (4) soap making start-up kits was given to Ekumfi agro-processors in the district.

CASSAVA PROCESSING MACHINE SOAP MAKING MACHINES