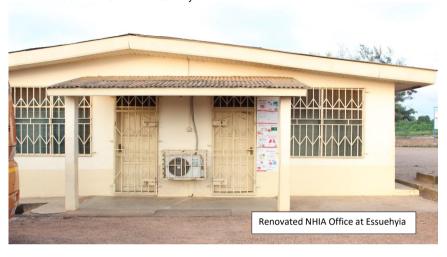

The District Health Directorate was renovated while an office was Equipped for use as NHIA Office At Essuehyia

Ongoing Construction of 1NO. CHPS compound at Ebiram

 $\frac{\textbf{Economic Activities}}{\textbf{The construction of Ekumfi Fruits and Juice Factory has been completed at}}$ Nanaben and began commercial operation.