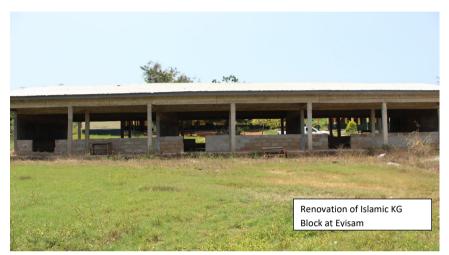

 Also, the Assembly has renovated two educational facilities namely Eyisam Islamic KG School and a 6-Unit classroom block at Immuna to improve upon teaching and learning.

 The District Assembly has handed over to the District Health Directorate, a 1No. CHPS compound at Abor to help improve health delivery in the district.