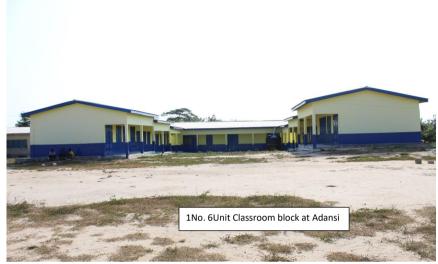

### **Social Activities**

- The District Assembly supported over One hundred and forty (140) needy but brilliant students with scholarship through the Ghana Scholarship Secretariat.
- The District has covered all 44 Basic schools with the Ghana School Feeding Program. It also supported the monitoring of the operations of caterers operating in the 44 schools under the school feeding program in the district.
- A 6-Unit classroom block with office, store and KVIP is almost completed to accommodate pupils in Adansi. (Photograph below)