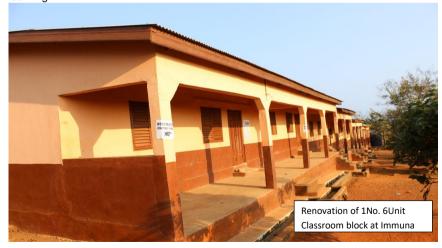

 Also, the Assembly has renovated two educational facilities namely Eyisam Islamic KG School and a 6-Unit classroom block at Immuna to improve upon teaching and learning.

 The District Assembly has handed over to the District Health Directorate, a 1No. CHPS compound at Abor to help improve health delivery in the district.