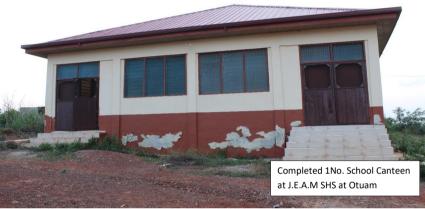

• The district Assembly also completed the construction of a 1No. School Canteen at J.E.A.M SHS at Otuam. (Photograph below)

 A new 1No. 3Unit Classroom block is under construction and currently ongoing at Kontankore (Photograph below)