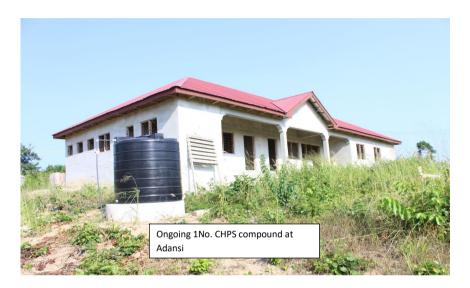

Completed 1No. CHPS compound at Abor

 A 1No. CHPS Compound is almost completed at Adansi to help improve health delivery in the district.

- The Social Development Department has once again supported forty-five (45) disabled persons in the district after series of sensitization in twelve (12) communities.
- The Assembly through the Social Development Department recorded 5 trafficking
  cases and out of the number, 3 have been rescued and integrated into their
  families and enrolled into basic school. One victim has also been enrolled into
  vocational training.
- The Department recorded fifteen (15) child maintenance cases and resolved 13 out of the number; two (2) custody cases were recorded and resolved; two (2) spousal abuse cases were also recorded and resolved while one defilement case was reported. The victim however is undergoing psychological counseling.