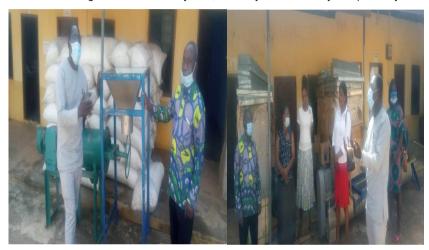

### **EKUMFI BUSINESS ADVISORY CENTRE ACHIEVEMENT**

- Beauty Care training was organized for Ekumfi Hairdressers and Beauticians Association numbering twenty (20).
- A motorized palm nut expeller and Three (3) aluminum baking oven set start-up kits were given to SME's in Eyisam, Essuehyia and Essarkyir respectively.

MOTORIZED PALM NUT EXPELLER

**ALUMINUM BAKING OVEN SET** 

• A cassava processing machine and Four (4) soap making start-up kits was given to Ekumfi agro-processors in the district.

CASSAVA PROCESSING MACHINE SOAP MAKING MACHINES