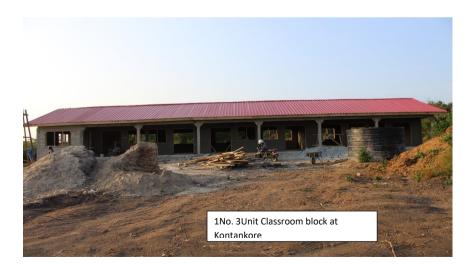

• The district Assembly also completed the construction of a 1No. School Canteen at J.E.A.M SHS at Otuam. (Photograph below)

 A new 1No. 3Unit Classroom block is under construction and currently ongoing at Kontankore (Photograph below)