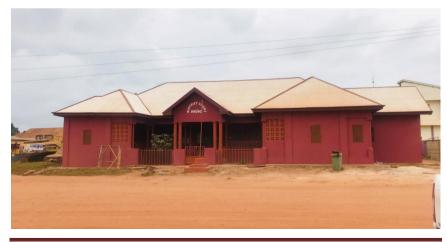

### COURT: 1N0. Magistrate Court renovated at Drobo

To strengthen state institutions in the municipality, the District Magistrate Court has been renovated at Drobo to meet the legal standard set out by any court of competent jurisdiction.