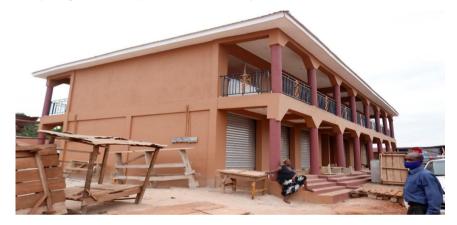

# 6. SUMMARY OF KEY ACHIEVEMENTS IN 2020

MARKET: 2-Storey 24-unit Market constructed at Drobo main market

To boost trading activities in the municipality and enhance the growth of Local Economic Development (LED), a 2-Storey 24-Unit Market Stores is constructed in Drobo Main Market. This facility will help store products of traders and also eradicate the risk of transporting most of their products on market days.