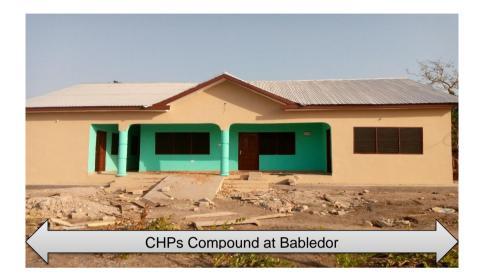

## 9. KEY ACHIEVEMENTS IN 2020

- a. Purchased and distributed 100,000 Cashew seedlings to farmers under PERD
- b. Constructed and furnished a Police station at Portor
- c. Constructed a CHPs Compound at Babledor
- d. Constructed a Court Complex in Kintampo
- e. Constructed and Mechanised 3No boreholes at Babledor, Gulumpe and Bawa Akura
- f. Extended water to Daily Market, Wednesday Market and Babatokuma Market
- g. Constructed 3Unit Classroom Block at Wurukwan
- h. Provision of Working tools and cash support to 75 PWDs
- i. Six (6) routine disinfection of public places carried out in the Municipality