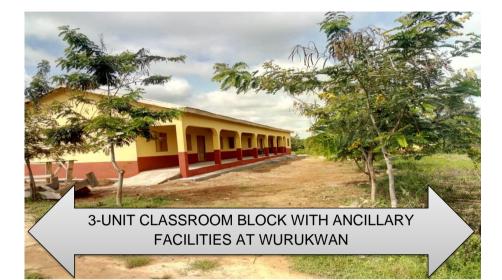

## 9. KEY ACHIEVEMENTS IN 2020

- a. Purchased and distributed 100,000 Cashew seedlings to farmers under PERD
- b. Constructed and furnished a Police station at Portor
- c. Constructed a CHPs Compound at Babledor
- d. Constructed a Court Complex in Kintampo
- e. Constructed and Mechanised 3No boreholes at Babledor, Gulumpe and Bawa Akura
- f. Extended water to Daily Market, Wednesday Market and Babatokuma Market
- g. Constructed 3Unit Classroom Block at Wurukwan
- h. Provision of Working tools and cash support to 75 PWDs
- i. Six (6) routine disinfection of public places carried out in the Municipality