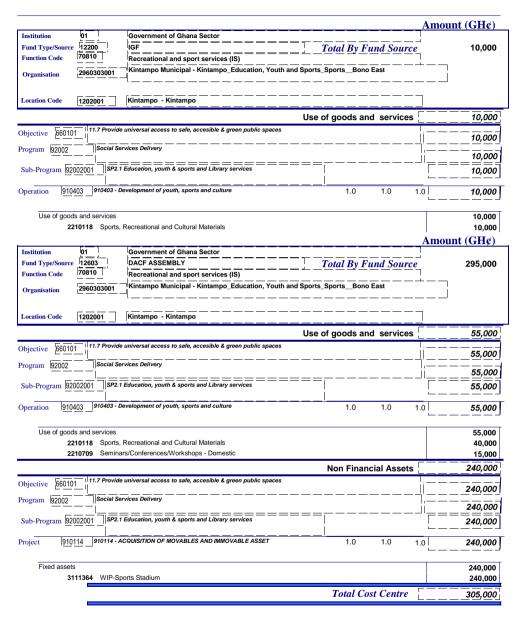

## 11.NMTDF POLICY OBJECTIVES IN LINE WITH SDGs AND TARGETS AND COST

Table 7: Policy Objectives for 2019

| FOCUS AREA                                                                      | POLICY<br>OBJECTIVE                                                                               | SDGS                                                                                                                                                       | SDG TARGETS                                                                                                                                                                                                                            | BUDGET  |
|---------------------------------------------------------------------------------|---------------------------------------------------------------------------------------------------|------------------------------------------------------------------------------------------------------------------------------------------------------------|----------------------------------------------------------------------------------------------------------------------------------------------------------------------------------------------------------------------------------------|---------|
| Governance,<br>Corruption and Public<br>Accountability (Local<br>Governance and | transparent<br>institutions at all<br>levels                                                      | Goal 16. Promote<br>peaceful and<br>inclusive societies<br>for sustainable<br>development,<br>provide access to<br>justice for all and<br>build effective, | Ensure public access to information and<br>protect fundamental freedoms, in<br>accordance with national legislation and<br>international agreements                                                                                    |         |
| decentralization)                                                               | inclusive<br>participatory and<br>representative<br>decision-making                               | accountable and<br>inclusive<br>institutions at all<br>level                                                                                               | 16.7 Ensure responsive, inclusive,<br>participatory and representative decision-<br>making at all levels                                                                                                                               | 163,440 |
| Social development<br>(Education and<br>Training)                               | 4.1 Ensure free,<br>equitable and<br>quality education for<br>all by 2030                         | equitable quality                                                                                                                                          | By 2030, ensure that all girls and boys<br>complete free, equitable and quality<br>primary and secondary education leading<br>to relevant and effective learning<br>outcomes                                                           | 975,556 |
| Social development<br>(Education and<br>Training)                               |                                                                                                   | inclusive, safe,                                                                                                                                           | By 2030, enhance inclusive and<br>sustainable urbanization and capacity for<br>participatory, integrated and sustainable<br>human settlement planning and<br>management in all countries                                               | 305,000 |
| Social Development<br>(Health and Health<br>Services)                           | 3.8 Achieve<br>universal health<br>coverage, including<br>financial risk<br>protection, access to | Goal 3. Ensure<br>healthy lives and<br>promote well-being<br>for all at all ages                                                                           | Achieve universal health coverage,<br>including financial risk protection, access<br>to quality essential health-care services<br>and access to safe, effective, quality and<br>affordable essential medicines and<br>vaccines for all | 699,000 |

Kintampo Municipal Assembly

|                                                                                                                                                                    | quality health-care<br>services                                                    |                                                                                                       |                                                                                                                                                                                                                                                                                                                           |           |
|--------------------------------------------------------------------------------------------------------------------------------------------------------------------|------------------------------------------------------------------------------------|-------------------------------------------------------------------------------------------------------|---------------------------------------------------------------------------------------------------------------------------------------------------------------------------------------------------------------------------------------------------------------------------------------------------------------------------|-----------|
| Social Development<br>(Water and<br>Environmental<br>Sanitation)                                                                                                   | 6.2 Sanitation for all<br>and no open<br>defecation by 2030                        | Goal 6. Ensure<br>availability and<br>sustainable<br>management of<br>water and<br>sanitation for all | By 2030, achieve access to adequate and<br>equitable sanitation and hygiene for all<br>and end open defecation, paying special<br>attention to the needs of women and girls<br>and those in vulnerable situations                                                                                                         | 413,500   |
| Social development<br>(Social Protection and<br>Disability and Dev't)                                                                                              | 1.3 Implement<br>appropriate Social<br>Protection System &<br>measures             | Goal 1. End poverty<br>in all its forms<br>everywhere                                                 | Implement nationally appropriate social<br>protection systems and measures for all,<br>including floors, and by 2030 achieve<br>substantial coverage of the poor and the<br>vulnerable                                                                                                                                    | 476,929   |
| Environment,<br>Infrastructure and<br>Human Settlement<br>(Infrastructure<br>Maintenance, Urban<br>Development<br>Management, Human<br>Settlement and<br>Housing ) | 11.3 Enhance<br>inclusive<br>urbanization &<br>capacity for<br>settlement planning | Goal 11. Make<br>cities and human<br>settlements                                                      | By 2030, enhance inclusive and<br>sustainable urbanization and capacity for<br>participatory, integrated and sustainable<br>human settlement planning and<br>management in all countries                                                                                                                                  | 1,366,836 |
|                                                                                                                                                                    | 11.2 Improve<br>transport and road<br>safety                                       | inclusive, safe,<br>resilient and<br>sustainable                                                      | By 2030, provide access to safe,<br>affordable, accessible and sustainable<br>transport systems for all, improving road<br>safety, notably by expanding public<br>transport, with special attention to the<br>needs of those in vulnerable situations,<br>women, children, persons with disabilities<br>and older persons | 218,600   |
| Environment,<br>Infrastructure, and<br>Human Settlement<br>(Water Resource<br>Management)                                                                          | 6.1 Achieve<br>universal and<br>equitable access to<br>water                       | Goal 6. Ensure<br>availability and<br>sustainable<br>management of<br>water and<br>sanitation for all | By 2030, achieve universal and equitable<br>access to safe and affordable drinking<br>water for all                                                                                                                                                                                                                       | 53,000    |

| Human Settlement<br>(Disaster Management<br>and Climate Change<br>and Variability)resilience towards<br>climate-related<br>hazardsurgent action to<br>combat climate<br>change and its<br>impactsand human and institutional capacity on<br>climate change mitigation, adaptation,<br>impact reduction and early warning89,061Economic Development<br>(Agriculture and Rural<br>Development)2.3 Double the<br>agricultural<br>productivity &<br>incomes of small-<br>scale food producers<br>for value additionBy 2030, double the agricultural<br>productivity and incomes of small-scale<br>food security and<br>improved nutrition<br>and promote<br>sustainable<br>agricultureBy 2030, double the agricultural<br>productivity and incomes of small-scale<br>food producers, in particular women,<br>indigenous peoples, family farmers,<br>pastoralists and fishers, including through<br>secure and equal access to land, other<br>productive resources and inputs,<br>knowledge, financial services, markets<br>and opportunities for value addition620,100Economic Development<br>(Employment and<br>Decent Work)8.3 Promote<br>support productive<br>activitiesGoal 8. Promote<br>sustainable<br>and sustainable<br>and sustainable<br>and sustainable<br>and sustainable<br>activitiesAchieve higher levels of economic<br>productivity through diversification,<br>technological upgrading and innovation,<br>full and productive<br>and productive<br>employment and<br>decent work for all710,000                                                             | TOTAL                                                          |                                                                                                   |                                                                                                                        |                                                                                                                                                                                                                                                                                                                                           | 12,108,25 |
|----------------------------------------------------------------------------------------------------------------------------------------------------------------------------------------------------------------------------------------------------------------------------------------------------------------------------------------------------------------------------------------------------------------------------------------------------------------------------------------------------------------------------------------------------------------------------------------------------------------------------------------------------------------------------------------------------------------------------------------------------------------------------------------------------------------------------------------------------------------------------------------------------------------------------------------------------------------------------------------------------------------------------------------------------------------------------------------------------------------------------------------------------------------------------------------------------------------------------------------------------------------------------------------------------------------------------------------------------------------------------------------------------------------------------------------------------------------------------------------------------------------------------------------------------------------------------|----------------------------------------------------------------|---------------------------------------------------------------------------------------------------|------------------------------------------------------------------------------------------------------------------------|-------------------------------------------------------------------------------------------------------------------------------------------------------------------------------------------------------------------------------------------------------------------------------------------------------------------------------------------|-----------|
| Human Settlement<br>(Disaster Management<br>and Climate Change<br>and Variability)Iurgent action to<br>combat climate<br>change and its<br>impactsand human and institutional capacity on<br>climate change mitigation, adaptation,<br>impact reduction and early warning89,061Economic Development<br>(Agriculture and Rural<br>Development)2.3 Double the<br>agricultural<br>productivity &<br>incomes of small-<br>scale food producers<br>for value additionBy 2030, double the agricultural<br>productivity and incomes of small-scale<br>food security and<br>improved nutrition<br>and promote<br>sustainable<br>agricultureBy 2030, double the agricultural<br>productivity and incomes of small-scale<br>food security and<br>improved nutrition<br>and promote<br>sustainable<br>agricultureBy 2030, double the agricultural<br>productivity and incomes of small-scale<br>food security and<br>improved nutrition<br>and promote<br>sustainable<br>agricultureBy 2030, double the agricultural<br>productivity and incomes of small-scale<br>food security and<br>productive resources and inputs,<br>knowledge, financial services, markets<br>and opportunities for value addition and<br>non-farm employment620,100Economic Development<br>(Employment and<br>Decent Work)8.3 Promote<br>sustainable<br>oriented policies that<br>economic growth,<br>full and productive<br>employment andAchieve higher levels of economic<br>productivity through diversification,<br>including through a focus on high-value<br>added and labor-intensive sectors710,000 | Compensation of employ                                         | yees                                                                                              |                                                                                                                        |                                                                                                                                                                                                                                                                                                                                           | 4,307,421 |
| Human Settlement<br>(Disaster Management<br>and Climate Change<br>and Variability)urgent action to<br>combat climate<br>change and its<br>impactsand human and institutional capacity on<br>climate change mitigation, adaptation,<br>impact reduction and early warning89,061Economic Development<br>(Agriculture and Rural<br>Development)2.3 Double the<br>agricultural<br>productivity &<br>incomes of small-<br>scale food producers<br>for value additionBy 2030, double the agricultural<br>productivity and incomes of small-scale<br>food security and<br>improved nutrition<br>and promote<br>sustainable<br>agricultureBy 2030, double the agricultural<br>productivity and incomes of small-scale<br>food security and<br>improved nutrition<br>and promote<br>sustainable<br>agricultureBy 2030, double the agricultural<br>productivity and incomes of small-scale<br>food security and<br>improved nutrition<br>and promote<br>sustainable<br>agricultureBy 2030, double the agricultural<br>productivity and incomes of small-scale<br>food security and<br>improved nutrition<br>and promote<br>sustainable<br>agricultureBy 2030, double the agricultural<br>productivity and incomes of small-scale<br>food producers, in particular women,<br>indigenous peoples, family farmers,<br>pastoralists and fishers, including through<br>secure and equal access to land, other<br>productive resources and inputs,<br>knowledge, financial services, markets<br>and opportunities for value addition and620,100                                            | Economic Development<br>(Employment and<br>Decent Work)        | development-<br>oriented policies that<br>support productive<br>activities                        | sustained, inclusive<br>and sustainable<br>economic growth,<br>full and productive<br>employment and                   | productivity through diversification,<br>technological upgrading and innovation,<br>including through a focus on high-value                                                                                                                                                                                                               | 710,000   |
| Human Settlement       resilience towards       urgent action to<br>combat climate       and human and institutional capacity on<br>climate change mitigation, adaptation,<br>change and its       89,061         and Climate Change       hazards       impact reduction and early warning                                                                                                                                                                                                                                                                                                                                                                                                                                                                                                                                                                                                                                                                                                                                                                                                                                                                                                                                                                                                                                                                                                                                                                                                                                                                                | Economic Development<br>(Agriculture and Rural<br>Development) | agricultural<br>productivity &<br>incomes of small-<br>scale food producers<br>for value addition | Goal 2. End<br>hunger, achieve<br>food security and<br>improved nutrition<br>and promote<br>sustainable<br>agriculture | productivity and incomes of small-scale<br>food producers, in particular women,<br>indigenous peoples, family farmers,<br>pastoralists and fishers, including through<br>secure and equal access to land, other<br>productive resources and inputs,<br>knowledge, financial services, markets<br>and opportunities for value addition and | 620,100   |
| Goal 13: Take                                                                                                                                                                                                                                                                                                                                                                                                                                                                                                                                                                                                                                                                                                                                                                                                                                                                                                                                                                                                                                                                                                                                                                                                                                                                                                                                                                                                                                                                                                                                                              | Human Settlement<br>(Disaster Management<br>and Climate Change | resilience towards<br>climate-related                                                             | urgent action to<br>combat climate<br>change and its                                                                   | climate change mitigation, adaptation,                                                                                                                                                                                                                                                                                                    | 89,061    |