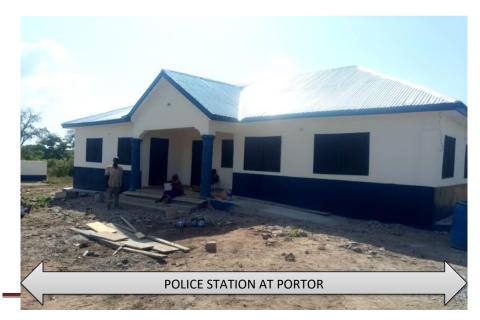

## 9. KEY ACHIEVEMENTS IN 2020

- a. Purchased and distributed 100,000 Cashew seedlings to farmers under PERD
- b. Constructed and furnished a Police station at Portor
- c. Constructed a CHPs Compound at Babledor
- d. Constructed a Court Complex in Kintampo
- e. Constructed and Mechanised 3No boreholes at Babledor, Gulumpe and Bawa Akura
- f. Extended water to Daily Market, Wednesday Market and Babatokuma Market
- g. Constructed 3Unit Classroom Block at Wurukwan
- h. Provision of Working tools and cash support to 75 PWDs
- i. Six (6) routine disinfection of public places carried out in the Municipality