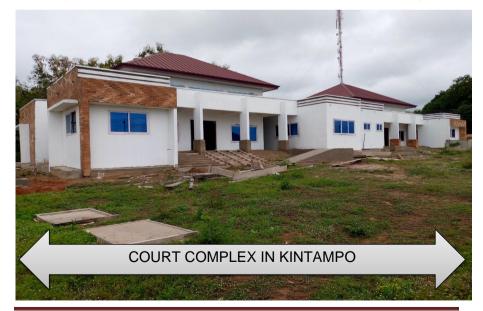

## 9. KEY ACHIEVEMENTS IN 2020

- a. Purchased and distributed 100,000 Cashew seedlings to farmers under PERD
- b. Constructed and furnished a Police station at Portor
- c. Constructed a CHPs Compound at Babledor
- d. Constructed a Court Complex in Kintampo
- e. Constructed and Mechanised 3No boreholes at Babledor, Gulumpe and Bawa Akura
- f. Extended water to Daily Market, Wednesday Market and Babatokuma Market
- g. Constructed 3Unit Classroom Block at Wurukwan
- h. Provision of Working tools and cash support to 75 PWDs
- i. Six (6) routine disinfection of public places carried out in the Municipality