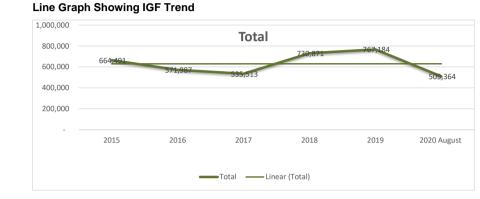

#### Table 2: REVENUE PERFORMANCE FOR IGF ONLY

| ITEM          | 2       | 2018    |         | 2019    |         | 2020       |       |
|---------------|---------|---------|---------|---------|---------|------------|-------|
|               | Budget  | Actual  | Budget  | Actual  | Budget  | as at Aug. | %     |
| Rate          | 56,293  | 16,521  | 70,000  | 18,040  | 60,000  | 9,986      | 16.64 |
| Fees          | 231,200 | 227,011 | 346,000 | 326,097 | 377,000 | 192,926    | 51.17 |
| Fines         | 61,500  | 64,630  | 3,500   |         | 2,500   |            |       |
| Licenses      | 201,485 | 176,129 | 249,700 | 265,810 | 299,300 | 201,120    | 67.2  |
| Land          | 37,500  | 35,679  | 92,500  | 98,050  | 104,800 | 61,683     | 58.86 |
| Rent          | 188,000 | 180,715 | 73,000  | 27,465  | 45,500  | 15,850     | 34.84 |
| Investment    | 75,000  | 30,176  | 35,000  | 31,622  | 60,000  | 27,800     | 46.33 |
| Miscellaneous | 4,000   | 10      |         | 100.00  |         |            |       |
| Total         | 854,978 | 730,871 | 869,300 | 767,184 | 949,100 | 509,364    | 53.67 |

- 1. Provisional data for the period January to August, 2020 shows uniform performance for the various IGF headings.
- > All the revenue headings performed below target (67%) for the period
- There is a shortfall in the overall performance target as at August, 2020. Overall IGF realised as at Aug, 2020 is 53.67% of the Annual Target and 80.5% of the 8<sup>th</sup> month target.
- > A generic factor for the shortfall is the outbreak of COVID-19.
- Rates performed poorly for the period under review showing 16.64% contributing only 1.97% of the total revenue.
- > This performance is typical of rates across the fiscal years.
- Measures including rigorous public education through jingles, mobile vehicle and radio stations engagements has not yielded the needed results
- $\succ\,$  Cattle rate under this item is always mobilized in the last half of the year.

- Actual for Fees shows a 51.17% performance and second major contributor (37.88%) to total IGF revenue for the period
- The peak period for this item is in the last quarter of the year corresponding to the major harvest of farm produce (peak of market) in the period.
- > Market was closed for 3-weeks in the bid to ensure COVID-19 safety protocols
- 4. No collection was realised from fines.
- Clamping equipment have been acquired to aid collection of spot fines by the Assembly's City Guards.
- 5. License: the highest performing (67.2%) and major contributor (39.48) of revenue for the period under review.
- Lands: actual shows 58.86% performance against target and contributes 12.11% to the total revenue for the period.
- Delays in telecom mast operating permits and temporal structure permits contributed to the low performance.
- 7. Rent: actual for the period is about have of the period's target represented by 34.84%
- > Rent is seasonal and currently contributing just 3.11% of the total revenue.
- > Rent from stores at the main market is not included.
- 8. Investment income: performance is 46.33%. It is below expectation due to breakdown of the Assembly pay loader.
- > Steps have been taken to put back the revenue generating machine to work'
- 9. Two major revenue sources; licenses and fees (77%)
- 10. High potential but unexploited revenue items include rates and lands

- 1. There is no defined trend for IGF revenue over the 5 years period under consideration
- Revenue continuously decreased in 2016 and 2017 fiscal years but changed trend in 2018
- 3. Actual revenue performance saw an increasing progression in 2018 and 2019
- ✓ The highest progress was in the 2018 fiscal year where 85% of the annual target was achieved with a significantly 36.48% growth from 2017 fiscal year.
- ✓ A shortfall of 15% was recorded and this was significantly due to breakdown of the Assembly pay loader Investment income, and ineffective cattle rate operation and property rate collection.
- ✓ Revenue from rent of new market stores, telecom mast permit and return of business at the Kintampo water fall and pay loader, the 36.48% improvement in revenue in the 2018 fiscal year
- ✓ From 2018 to 2019, the growth in revenue drastically fell to 4.97%. Despite significant improvement in the two major revenue items (fees and licenses), this could not compensate for the effect of the revenue from new market stores in 2018.