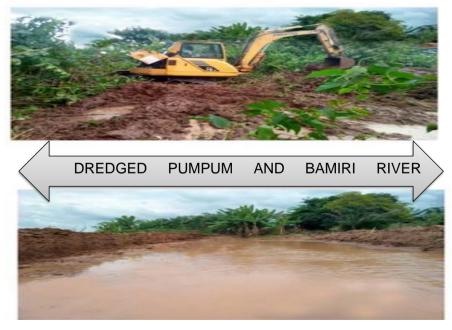

#### i. Pumpum and Bamiri River dredged.

j. Sectional improvement of 2mm of Kintampo Highway