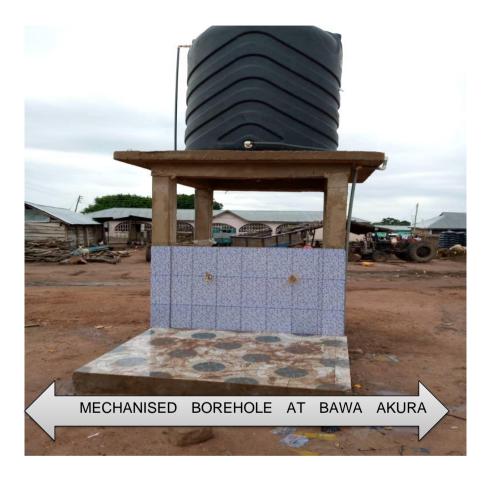

## 9. KEY ACHIEVEMENTS IN 2020

- a. Purchased and distributed 100,000 Cashew seedlings to farmers under PERD
- b. Constructed and furnished a Police station at Portor
- c. Constructed a CHPs Compound at Babledor
- d. Constructed a Court Complex in Kintampo
- e. Constructed and Mechanised 3No boreholes at Babledor, Gulumpe and Bawa Akura
- f. Extended water to Daily Market, Wednesday Market and Babatokuma Market
- g. Constructed 3Unit Classroom Block at Wurukwan
- h. Provision of Working tools and cash support to 75 PWDs
- i. Six (6) routine disinfection of public places carried out in the Municipality