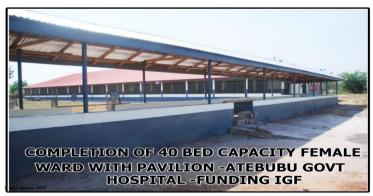

Some these successes include the completion of female ward at Atebubu Government Hospital, supply and installation of street lights in Atebubu, konkrompe, sanwankyi, Jato Zongo and Akokoa. Other projects completed in 2020 include completion of Atebubu Health Insurance Office Block, gravelling of sections of Atebubu Town roads,completion of 40 bed capacity female ward at Atebubu Government Hospital, Supply and Installation of street lightening system, security in the municipality has also been strengthened and drilling and mechanization of boreholes in some communities.

2. 40 bed capacity Female Ward at Atebubu Government Hospital completed.

1. Completed NHIS Office Building at Atebubu.

3. Supply and installation of Street lighting system in Akokoa, Jato zongo, Sanwakyi Afrefreso and Atebubu Completed.