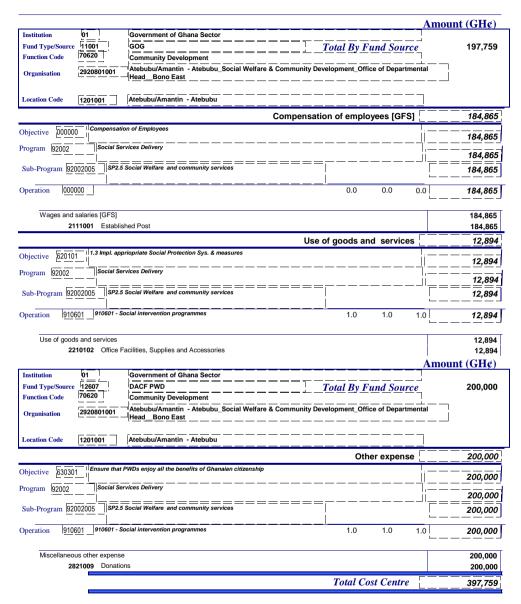

|                                        |



|                                                                              | Amo                         | unt (GH¢) |
|------------------------------------------------------------------------------|-----------------------------|-----------|
| Institution 01 Government of Ghana Sector                                    |                             |           |
| Fund Type/Source 11001 GOG                                                   | <u>Total By Fund Source</u> | 313,462   |
| Function Code 70610 Housing development                                      | - <u></u>                   | I.        |
| Organisation 2921001001 Atebubu/Amantin - Atebubu_Works_Office of Department | al HeadBono East            |           |
| Location Code 1201001 Atebubu/Amantin - Atebubu