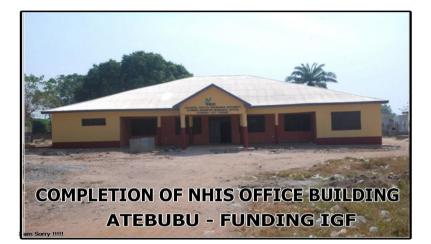

Some these successes include the completion of female ward at Atebubu Government Hospital, supply and installation of street lights in Atebubu, konkrompe, sanwankyi, Jato Zongo and Akokoa. Other projects completed in 2020 include completion of Atebubu Health Insurance Office Block, gravelling of sections of Atebubu Town roads,completion of 40 bed capacity female ward at Atebubu Government Hospital, Supply and Installation of street lightening system, security in the municipality has also been strengthened and drilling and mechanization of boreholes in some communities.

2. 40 bed capacity Female Ward at Atebubu Government Hospital completed.

1. Completed NHIS Office Building at Atebubu.

3. Supply and installation of Street lighting system in Akokoa, Jato zongo, Sanwakyi Afrefreso and Atebubu Completed.