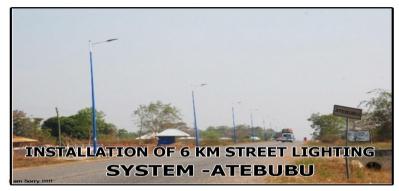

Some these successes include the completion of female ward at Atebubu Government Hospital, supply and installation of street lights in Atebubu, konkrompe, sanwankyi, Jato Zongo and Akokoa. Other projects completed in 2020 include completion of Atebubu Health Insurance Office Block, gravelling of sections of Atebubu Town roads,completion of 40 bed capacity female ward at Atebubu Government Hospital, Supply and Installation of street lightening system, security in the municipality has also been strengthened and drilling and mechanization of boreholes in some communities.

2. 40 bed capacity Female Ward at Atebubu Government Hospital completed.

1. Completed NHIS Office Building at Atebubu.

3. Supply and installation of Street lighting system in Akokoa, Jato zongo, Sanwakyi Afrefreso and Atebubu Completed.