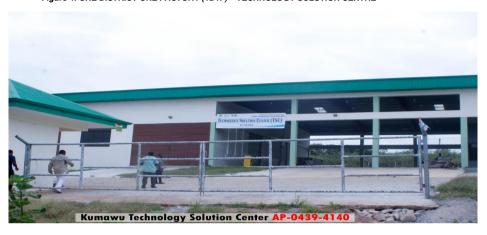

- LOCATION: AKOTOSU
- CONTRACTOR: BIOS CONSTRUCTION LTD
- AIM: TO STORE FOOD STUFFS PRODUCE IN THE DISTRICT, PROMOTE FOOD SECURITY AND CREATE EMPLOYMENT FOR ABOUT 153 PEOPLE.

Figure 4: ONE DISTRICT ONE FACTORY (1D1F) - TECHNOLOGY SOLUTION CENTRE

- LOCATION: TEMATE
- CONTRACTOR: MMANAB COMPANY LTD
- AIM: TO SERVE AS A ONE STOP-SHOP ENGINEERING SOLUTION CENTRE FOR THE REGION AND THE NATION AT LARGE, IT'S EXPECTED TO CREATE EMPLOYMENT FOR A TOTAL OF ABOUT 144 PEOPLE