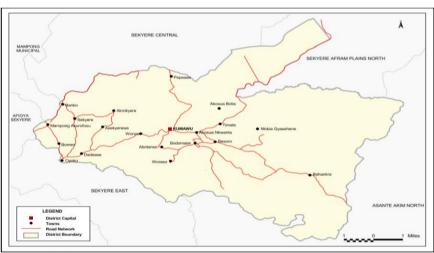

#### 1.1 Location and size

The Sekyere Kumawu District was established in 2012 by Legislative Instrument (LI) 2171.

It is located between Latitudes 0° 20 and 1° 20 North and Longitudes 0° 45 and 1° 15 West. It covers an estimated land area of 1,500.6 square kilometres, which is 6.2 % of the total land of Ashanti Region. Kumawu, the capital is about 54 kilometres north-east of Kumasi, the capital of Ashanti Region.

The District shares boundaries with Sekyere Central District to the West, Sekyere East District to the North, Asante Akim North District to the South-West and the Sekyere Afram Plains District to the South.

Figure 1: DISTRICT MAP