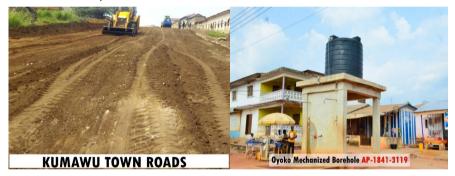

Sekyere Kumawu District Assembly

Despite this, the District continues to enjoy improvement in road networks with the completion of some projects as well as the award of new ones. Prominent among them is the 15km road from Bodomase-Dormase-Ntarentare and the Sekyere-Banko Road.

Also, the much awaited Kumawu town roads project has been awarded and mobilization is in progress with Sema Construction Ltd., the contractor embarking on survey and form works already. Oyoko road has also been re-shaped.