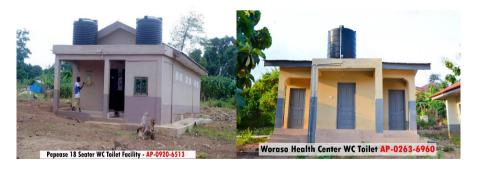

## SANITATION

The state of hygiene in the district has improved with the completion of 2no.water closet toilet facilities at Woraso and Pepease.

A total of four (4) modern toilet facilities have been completed in various Senior High schools in the district.

Five (5) on-going toilet projects are at various levels of completion in Bodwease, Akrokyere, Dadease, Bomeng and Apebiakyere to improve sanitary coverage in the district.

26 communities out of 30 communities have access to improved toilet facilities **representing** 87% of the total communities.