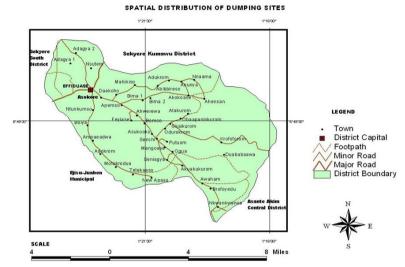

### 1.1 Location and Size

The district is located in the North-Eastern part of the region, and lies between latitudes  $6^{\circ}45^{\circ} - 6^{\circ}55^{\circ}$  North and Longitude  $1^{\circ}15^{\circ} - 1^{\circ}25^{\circ}$  West. The District shares boundaries with other Districts like Sekyere-Kumawu to the North-East, Sekyere South to the West-West, Asante-Akim Central Municipal to the South-East and Juaben Municipal Assembly to the South-West. It covers an estimated area of about 730.5sq/km with forty (43) settlements of varying sizes. Fig 1.0 shows the map of Sekyere East.