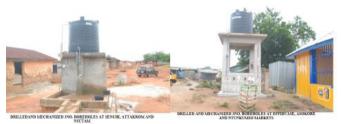

# f. Water and Sanitation

The main sources of water/coverage in the District are mechanized pipe system (61.20%), Bore-hole (33%) and hand-dug well (5.80%). The supply of potable water in the District is inadequate, and the number of communities covered is only 3 out of 43 communities.

|                |                   | Past<br>Years |                        | Projections                 |                             |                             |  |
|----------------|-------------------|---------------|------------------------|-----------------------------|-----------------------------|-----------------------------|--|
| Main Outputs   | Output Indicator  | 2017          | Budget<br>Year<br>2018 | Indicativ<br>e Year<br>2019 | Indicativ<br>e Year<br>2020 | Indicativ<br>e Year<br>2020 |  |
| Boreholes      | Number Successful |               |                        |                             |                             |                             |  |
| Constructed/   | drilled with hand | -             | 8                      | 10                          | 12                          | 12                          |  |
| Mechanized     | pumps installed   |               |                        |                             |                             |                             |  |
| Public Toilets | Number of Public  |               |                        |                             |                             |                             |  |
| Constructed    | Toilets Completed | -             | -                      | -                           | -                           | -                           |  |
| and Maintained | and Maintained    |               |                        |                             |                             |                             |  |
| Rehabilitated  | Number of         |               |                        |                             |                             |                             |  |
| bungalows      | rehabilitated     | 3             | 5                      | 3                           | 3                           | 3                           |  |
| bullgalows     | bungalows         |               |                        |                             |                             |                             |  |
| Selected       | Number of feeder  |               |                        |                             |                             |                             |  |
| Feeder Roads   | roads Maintained  | -             | 3                      | 4                           | 5                           | 5                           |  |
| maintained     |                   |               |                        |                             |                             |                             |  |