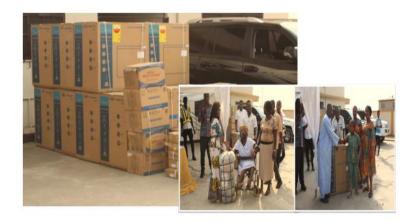

# Distributed Items to 100 Persons with Disability

Constructed 1No. Skip Pad at Bebre

Supplied and Installed Underground Cables and Street Lights within the Municipality