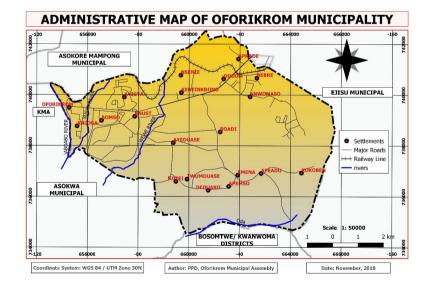

#### Location and Size

The Municipality is located between Latitude 6.35°N and 6.40°S and Longitude 1.30°W and 1.35°E and elevated 250 to 300 meters above sea level. The Municipality shares boundaries with Ejisu to the East, Bosomtwe DA to the South, Asokwa MA to the South West, Asokore Mampong to the North and Kumasi Metropolitan Assembly to the West. It is approximately 270km north of the national capital, Accra. It has a surface area of approximately 4,978.47 hectares (49.78 kilometers square) which is about 0.0192 percent of the total land area of Ashanti Region. The following map shows the Municipality in the national context.