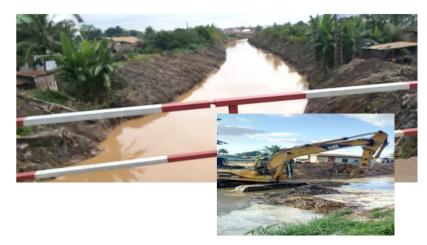

# Dredged Water ways within the Municipality

Upgraded 1No. Recreational Park at Ayigya Zongo