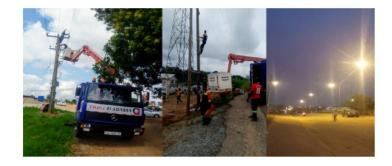

# Distributed Items to 100 Persons with Disability

Constructed 1No. Skip Pad at Bebre

Supplied and Installed Underground Cables and Street Lights within the Municipality