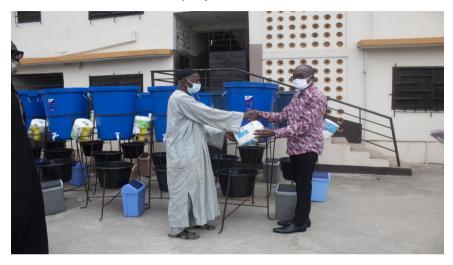

# Completed Urinal at Deduako

Oforikrom Municipal Assembly

Oforikrom Municipal Assembly

Supplied 200 Veronica Buckets and Stands with Sanitizers to Institutions and Market Women within the Municipality