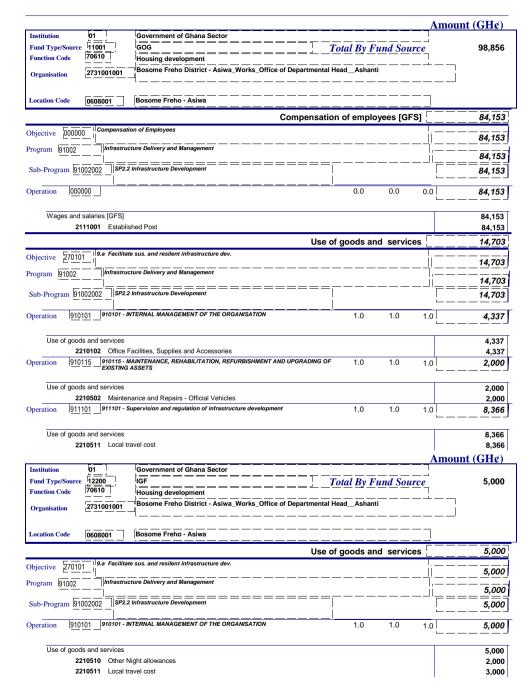

|                                              | 200,00                                  |
|                                | S01 910601 - S       | Social intervention programmes                                          | 1.0 1.0 1.0                                  | 200,00                                  |
| peration 9106                  | <u></u> 0.0001 0     |                                                                         | L                                            |                                         |
| ·                              | s and services       |                                                                         |                                              |                                         |



|                                                                                                                                                                                                                                                                      | Amount (GH¢                                     |
|----------------------------------------------------------------------------------------------------------------------------------------------------------------------------------------------------------------------------------------------------------------------|-------------------------------------------------|
| Institution         01         Government of Ghana Sector           Fund Type/Source         12602         DACF MP           Function Code         70610         Housi