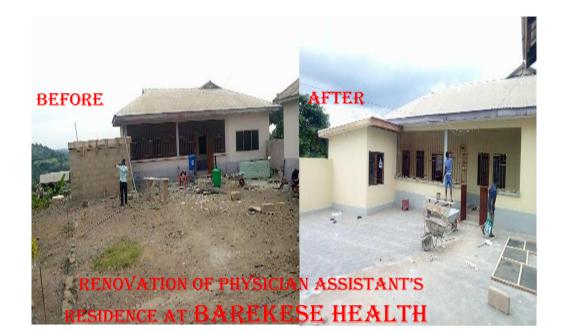

# HEALTH

Some of the key achievements made in this sector include:

The Construction of Ambulance Bay at Barekese - 100% Completed and in use. *Funding source IGF* 

• The Renovation of Physician Assistant's Residence at Barekese Health Center - 100% Completed and it is being occupied by the said officer. *Funding source* DACF -RFG