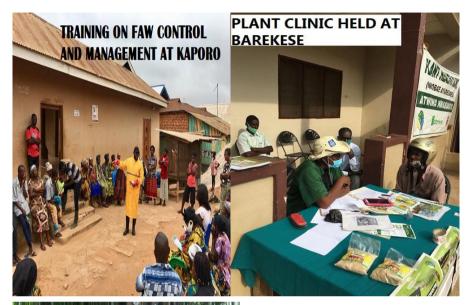

- Poultry farmers have been trained on feed formulation and storage. This was aimed at helping to reduce the cost involved in procurement of imported feeds. Eleven (11) poultry farmers benefitted from the first session held at Kokoben.
- One hundred and fifty (150) dogs have been vaccinated against rabies in the District during the period under review.
- Twenty pig farmers have been added to the already twenty pig farmers selected in 2019 for the Rearing for Food and Jobs (RFJ) programme. The number of pig farmers, totalling 40 are being prepared for the RFJ program.
- Fall Army Worm (FAW) sensitization activities were organized throughout the District to educate farmers on prevention and control of FAW on Maize
- Two plant clinic sessions were organized at Mfensi and Barekese market centres for farmers. With this programme farmers were requested to bring their crop pests and disease problems to a plant doctor who diagnosed and prescribed preventive and control measures for them. Forty-eight (48) farmers (38 males and 10 females) benefitted from this programme.
- One hundred and sixty thousand (160,000) oil palm seedlings have been supplied to four hundred and fifteen (415) males and one hundred and fifty-one (151) female farmers. this covers an area of 2666.67 acres. However, in 2019, Three Hundred and Sixty Thousand (360,000) palm seeds were supplied to farmers under the alternative livelihood project under the mineral development fund.