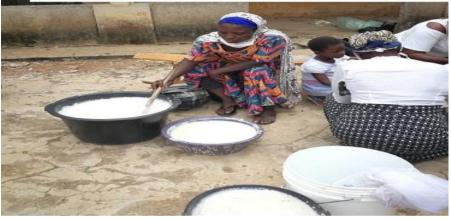

# PREPARATION OF SOYA MILK AT ABIRA AS PART OF THE WIAD PROGRAMME

SOCIAL SERVICE DELIVERY