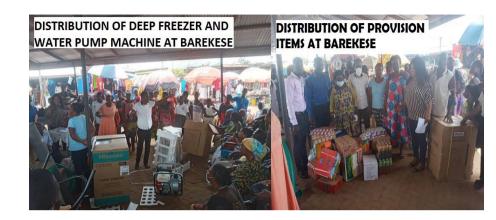

Achina and Akoboah.

The Tables below shows the breakdwon as follows;

| S/N | AREA OF SUPPORT  | GENDER BASED | TOTAL SUPPORT |
|-----|------------------|--------------|---------------|
| 1   | Economic Support | Male – 19    | 35            |
|     |                  | Female-16    |               |
| 2   | Assistive Device | Male: 3      | 4             |
|     |                  | Female:1     | 4             |
|     | TOTAL            | Male: 22     | 39            |
|     |                  | Female:17    |               |

- Registration of vulnerable groups (Aged) within some selected communities in the District.
- DSWO through the programe for the disabled assisted the Ghana Blind Union to organised a Tactile ballot training for the visually impaired persons within the District.











#### INFRASTRUCTURE DELIVERY AND MANAGEMENT

Infrastructure development has been a major focus of the Assembly over the years to promote development in the District. Below illustrates the major works that have been executed during the years under review.

- Construction of Market Sheds at Atwima Koforidua- 85% Complete. *Funding* Source, DACF-RFG
- Construction of Water Tank Tower at Barekese 60% Completed. Funding Source
   DACF -RFG
- Construction of Mechanized borehole at Esaso 40% Completed. Funding Source
   DACF RFG
- Construction of Water Tank Tower at Asuofua 70%Ccompleted. Funding Source, DACF-RFG
- Construction of Water Tank Tower at Mfensi 50% Completed. Funding Source, DACF -RFG
- Reshaping of Atwima Koforidua Town Roads 100% Completed. Funding Source, IGF
- Fabricati