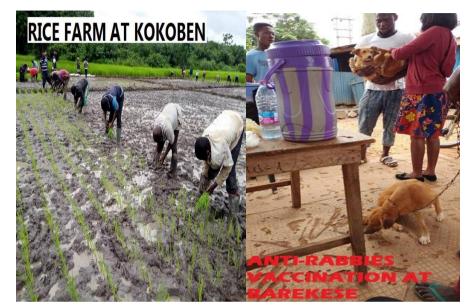

#### AGRICULTURE

Some of the key achievements made in this sector include:

- Five (5) agricultural demonstrations farms on maize were established at Abira, Mfensi, Akropong, Kintaa and Dabaa. A total of Ninety-Six (96) farmers comprising seventy-two (72) males and twenty-four (24) females benefited from these maize varietal demonstrations.
- The District in collaboration with the Japanese International Cooperation Agency (JICA) established four (4) rice demonstrational plots (a quarter of an acre each) at Adagya, Abira, Esaase and Atwima Kokoben. Two hundred and thirty farmers (142 males and 88 females) have been taken through Good Agricultural Practices in rice production from seed selection to harvesting.

- Poultry farmers have been trained on feed formulation and storage. This was aimed at helping to reduce the cost involved in procurement of imported feeds. Eleven (11) poultry farmers benefitted from the first session held at Kokoben.
- One hundred and fifty (150) dogs have been vaccinated against rabies in the District during the period under review.
- Twenty pig farmers have been added to the already twenty pig farmers selected in 2019 for the Rearing for Food and Jobs (RFJ) programme. The number of pig farmers, totalling 40 are being prepared for the RFJ program.
- Fall Army Worm (FAW) sensitization activities were organized throughout the District to educate farmers on prevention and control of FAW on Maize
- Two plant clinic sessions were organized at Mfensi and Barekese market centres for farmers. With this programme farmers were requested to bring their crop pests and disease problems to a plant doctor who diagnosed and prescribed preventive and control measures for them. Forty-eight (48) farmers (38 males and 10 females) benefitted from this programme.
- One hundred and sixty thousand (160,000) oil palm seedlings have been supplied to four hundred and fifteen (415) males and one hundred and fifty-one (151) female farmers. this covers an area of 2666.67 acres. However, in 2019, Three Hundred and Sixty Thousand (360,000) palm seeds were supplied to farmers under the alternative livelihood project under the mineral development fund.