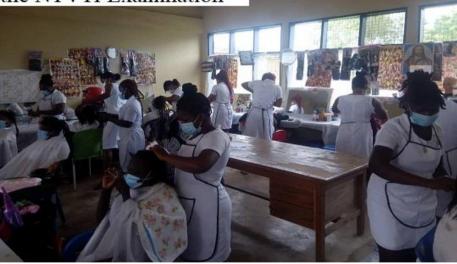

#### TRADE AND INDUSTRY (BAC)

Activities performed by BAC are the following:

- Hair dressers were registered for the National Technician Vocational Training
  Institute (N.T.V.T.I) examination.
- Distribution of start-up kits to baker at Achiase.
- Registration of Medium and Small Enterprises (MSEs) for Corona Alleviation Program for Businesses (CAPBUSS) within the District.

# Hair dressers registered for the NTVTI Examination