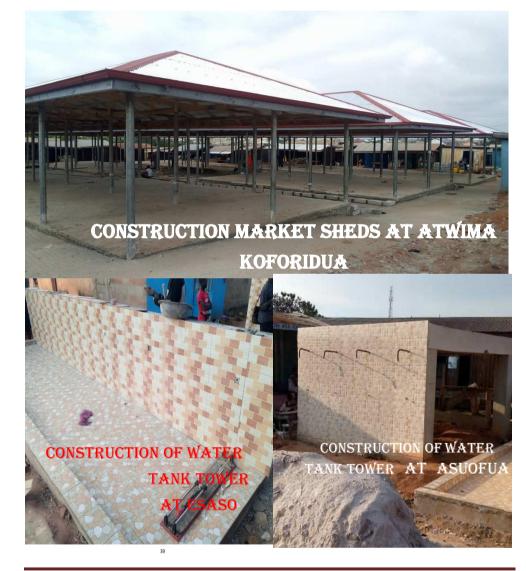

- Construction of Market Sheds at Atwima Koforidua- 85% Complete. *Funding* Source, DACF-RFG
- Construction of Water Tank Tower at Barekese 60% Completed. Funding Source
   DACF -RFG
- Construction of Mechanized borehole at Esaso 40% Completed. Funding Source
   DACF RFG
- Construction of Water Tank Tower at Asuofua 70%Ccompleted. Funding Source, DACF-RFG
- Construction of Water Tank Tower at Mfensi 50% Completed. Funding Source, DACF -RFG
- Reshaping of Atwima Koforidua Town Roads 100% Completed. Funding Source, IGF
- Fabricating and Installation of 8Nos.Boundry sign post for the Assembly 100% Completed. *Funding Source DACF*