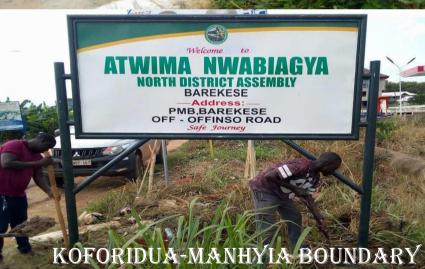

# FABRICATION AND INSTALLATION OF 8 Nos. BOUNDARY SIGN POSTS FOR ANNDA

ATWIMA NWABIAGYA NORTH DISTRICT ASSEMBLY BAREKESE

Address PMB.BAREKESE - OFFINSO ROAD - Files