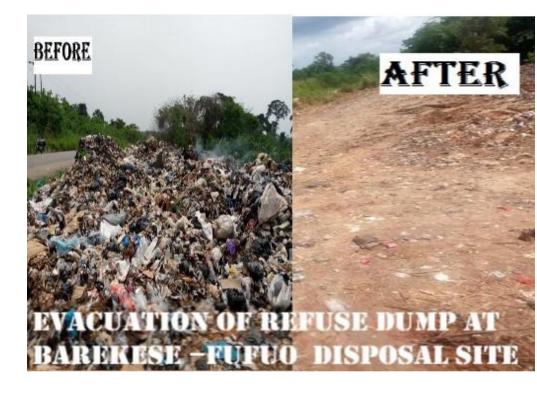

#### ENVIORNMENTAL HEALTH

During the period under review, the department was able to undertake evacuation exercises and other environmental related programs.

- Situational Evacuation of Refuse Dump at Pasoro 100% Completed.
   *Funding source, DACF*
- Evacuation of Refuse Dump at Barekese –Fufuo temporary disposal site -100% Completed. *Funding source,* DACF
- General Cleanup Exercise in the District. Funding source DACF/IGF
- Desilting of choked gutters at Asuofua -Completed. Funding source, IGF
- Procurement of sanitary tools and COVID 19 items (PPE's) i.e. veronica buckets, sanitizers, tissues, etc. DACF -RFG