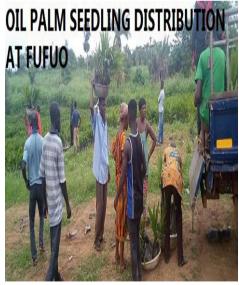

- Poultry farmers have been trained on feed formulation and storage. This was aimed at helping to reduce the cost involved in procurement of imported feeds. Eleven (11) poultry farmers benefitted from the first session held at Kokoben.
- One hundred and fifty (150) dogs have been vaccinated against rabies in the District during the period under review.
- Twenty pig farmers have been added to the already twenty pig farmers selected in 2019 for the Rearing for Food and Jobs (RFJ) programme. The number of pig farmers, totalling 40 are being prepared for the RFJ program.
- Fall Army Worm (FAW) sensitization activities were organized throughout the District to educate farmers on prevention and control of FAW on Maize
- Two plant clinic sessions were organized at Mfensi and Barekese market centres for farmers. With this programme farmers were requested to bring their crop pests and disease problems to a plant doctor who diagnosed and prescribed preventive and control measures for them. Forty-eight (48) farmers (38 males and 10 females) benefitted from this programme.
- One hundred and sixty thousand (160,000) oil palm seedlings have been supplied to four hundred and fifteen (415) males and one hundred and fifty-one (151) female farmers. this covers an area of 2666.67 acres. However, in 2019, Three Hundred and Sixty Thousand (360,000) palm seeds were supplied to farmers under the alternative livelihood project under the mineral development fund.