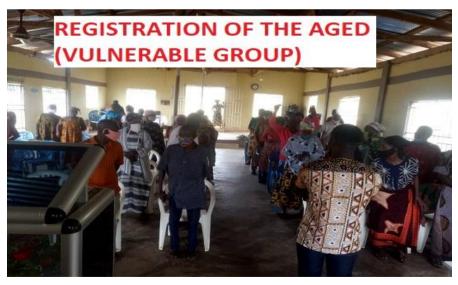

- Registration of vulnerable groups (Aged) within some selected communities in the District.
- DSWO through the programe for the disabled assisted the Ghana Blind Union to organised a Tactile ballot training for the visually impaired persons within the District.