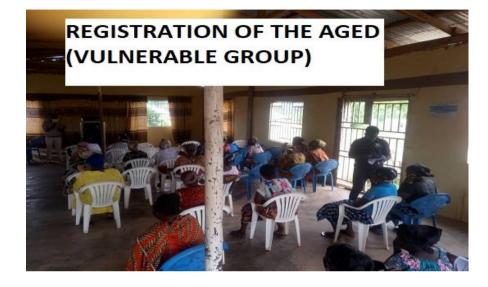

- Registration of vulnerable groups (Aged) within some selected communities in the District.
- DSWO through the programe for the disabled assisted the Ghana Blind Union to organised a Tactile ballot training for the visually impaired persons within the District.