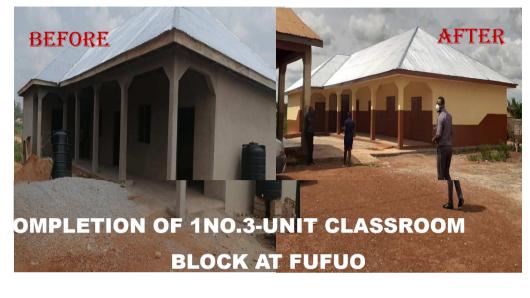

# EDUCATION

With respect to Education in the District, major achievements in the year 2020 include the following:

- Completion of 1No.3Unit Classroom Block at Fufuo- 100% Completed and ready and commissioned –*Funding source DACF* but for the effects of COVID 19 the children would have occupied the classrooms.
- Procurement of Six hundred (600) furniture comprising of three hundred (300) dual desks and three hundred (300) mono desks to Barakese D/A Primary B&JHS, Abira D/A Primary,Fufuo D/A Primary and Osei Tutu SHS at Akropong. – Funding source DACF