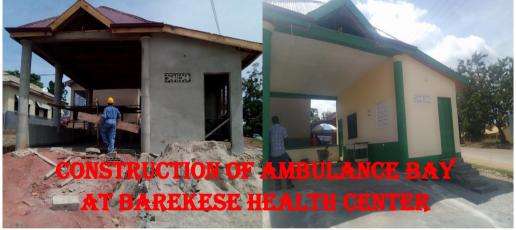

# HEALTH

Some of the key achievements made in this sector include:

The Construction of Ambulance Bay at Barekese - 100% Completed and in use. *Funding source IGF* 

• The Renovation of Physician Assistant's Residence at Barekese Health Center - 100% Completed and it is being occupied by the said officer. *Funding source* DACF -RFG