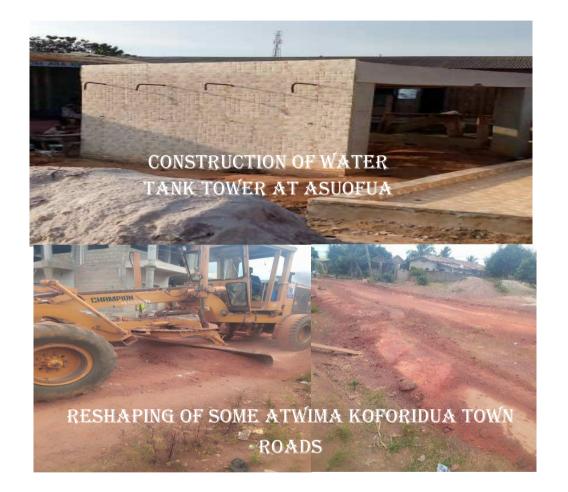

- Construction of Market Sheds at Atwima Koforidua- 85% Complete. *Funding* Source, DACF-RFG
- Construction of Water Tank Tower at Barekese 60% Completed. Funding Source
   DACF -RFG
- Construction of Mechanized borehole at Esaso 40% Completed. Funding Source
   DACF RFG
- Construction of Water Tank Tower at Asuofua 70%Ccompleted. Funding Source, DACF-RFG
- Construction of Water Tank Tower at Mfensi 50% Completed. Funding Source, DACF -RFG
- Reshaping of Atwima Koforidua Town Roads 100% Completed. Funding Source, IGF
- Fabricating and Installation of 8Nos.Boundry sign post for the Assembly 100% Completed. *Funding Source DACF*