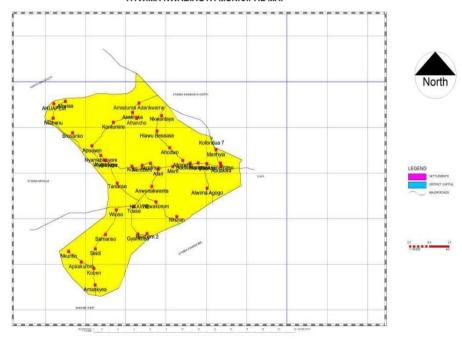

| PROGRAMME 4: ECONOMIC DEVELOPMENT                | 5            |
| PROGRAMME 5: ENVIRONMENTAL MANAGEMENT            | 6            |
| PART C: FINANCIAL INFORMATION                    | 7            |

Atwima Nwabiagya Municipal Assembly

# PART A: STRATEGIC OVERVIEW OF ATWIMA NWABIAGYA MUNICIPAL ASSEMBLY

# 1.0 BRIEF INTRODUCTION OF THE ESTABLISHMENT OF THE MUNICIPAL Atwima Nwabiagya Municipal Assembly is one of the forty-three (43) Administrative Municipals in Ashanti Region. Formally, it was Atwima Nwabiagya District Assembly; however, in 2018, it was upgraded to Municipality status by Legislative Instrument (LI 2298). It has about 64 settlements with Nkawie as the administrative capital with about 35.3 percent being urban and 64.7 being rural.

#### ATWIMA NWABIAGYA MUNICIPAL MAP



# 1.1. POPULATION STRUCTURE

Analysis of population variables in development planning is essential, in view of the fact that human beings are at the centre of all national and sub-national development efforts. This section of the document therefore focuses on the analysis of the demographic characteristics of Atwima Nwabiagya Municipal Assembly and their implications for the socio-economic development.

According to the 2010 Population and Housing Census, the total population of the Atwima Nwabiagya Municipal was 149,025, with an annual growth rate of 2.6%. However, carving out the Atwima Nwabiagya Municipality has given the Municipality a population of 103,698.

The population of the Municipality has been grouped into age and sex cohorts. Thus 0-14 age group constitutes 40,266 (38.83%),