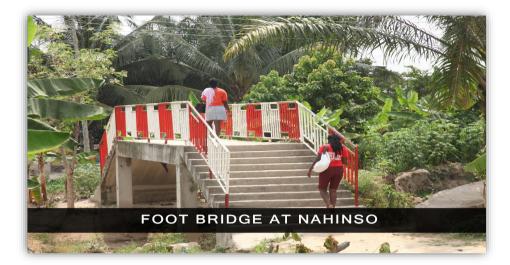

#### 8.0 KEY ACHIEVEMENTS IN 2020

- 5 no. Boreholes drilled and mechanised at Oti, new Agogo market, Atonsu Bokuro and Dompoase.
- 5 no. Footbridges constructed at Aprabo, Kuwait, Nahinso, Ahinsan and Dompoase.
- 4.1 kilometre length of road asphaltic overlay constructed at Asokwa, Atonsu s-line and Gyinyasi Milano.
- 70% completion and rehabilitated Asokwa circuit court.
- 200 no. Of streetlights procured and installed-municipal wide.
- 400 mono desk, 80 dining chairs and 40 dining tables supplied and distributed-municipal wide.
- 2-storey 8unit classroom block at new Asafo M.A primary school completed.
- 2no. Pick-ups Procured.