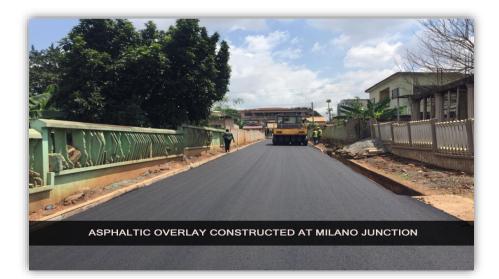

#### 8.0 KEY ACHIEVEMENTS IN 2020

- 5 no. Boreholes drilled and mechanised at Oti, new Agogo market, Atonsu Bokuro and Dompoase.
- 5 no. Footbridges constructed at Aprabo, Kuwait, Nahinso, Ahinsan and Dompoase.
- 4.1 kilometre length of road asphaltic overlay constructed at Asokwa, Atonsu s-line and Gyinyasi Milano.
- 70% completion and rehabilitated Asokwa circuit court.
- 200 no. Of streetlights procured and installed-municipal wide.
- 400 mono desk, 80 dining chairs and 40 dining tables supplied and distributed-municipal wide.
- 2-storey 8unit classroom block at new Asafo M.A primary school completed.
- 2no. Pick-ups Procured.