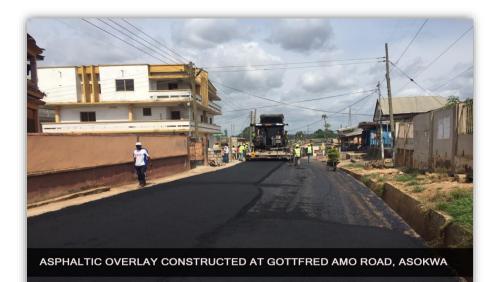

#### 8.0 KEY ACHIEVEMENTS IN 2020

- 5 no. Boreholes drilled and mechanised at Oti, new Agogo market, Atonsu Bokuro and Dompoase.
- 5 no. Footbridges constructed at Aprabo, Kuwait, Nahinso, Ahinsan and Dompoase.
- 4.1 kilometre length of road asphaltic overlay constructed at Asokwa, Atonsu s-line and Gyinyasi Milano.
- 70% completion and rehabilitated Asokwa circuit court.
- 200 no. Of streetlights procured and installed-municipal wide.
- 400 mono desk, 80 dining chairs and 40 dining tables supplied and distributed-municipal wide.
- 2-storey 8unit classroom block at new Asafo M.A primary school completed.
- 2no. Pick-ups Procured.