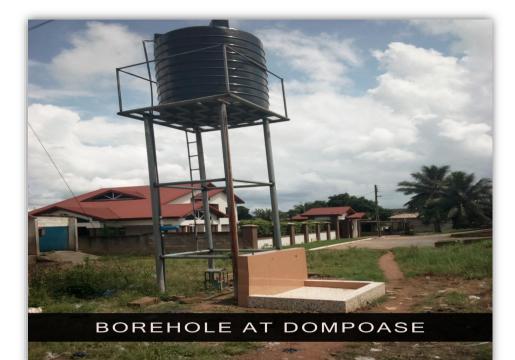

#### 8.0 KEY ACHIEVEMENTS IN 2020

- 5 no. Boreholes drilled and mechanised at Oti, new Agogo market, Atonsu Bokuro and Dompoase.
- 5 no. Footbridges constructed at Aprabo, Kuwait, Nahinso, Ahinsan and Dompoase.
- 4.1 kilometre length of road asphaltic overlay constructed at Asokwa, Atonsu s-line and Gyinyasi Milano.
- 70% completion and rehabilitated Asokwa circuit court.
- 200 no. Of streetlights procured and installed-municipal wide.
- 400 mono desk, 80 dining chairs and 40 dining tables supplied and distributed-municipal wide.
- 2-storey 8unit classroom block at new Asafo M.A primary school completed.
- 2no. Pick-ups Procured.