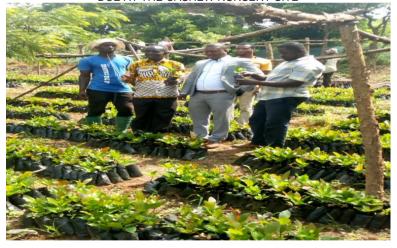

lands availability for farming and farm produce of farmers.
- 50,000 Cashews and 6500 coconut seedlings nursed and distributed to farmers

- Performance improvement of the 2019 BECE results: from 42<sup>nd</sup> to 7<sup>th</sup> in National ranking out of 216 districts and 3<sup>rd</sup> out of 43 district in the regional ranking.
- 7<sup>th</sup> out of 216 districts in the National ranking and 3<sup>rd</sup> out of 43 districts in the regional ranking during the 2019/2020 BECE placement analysis





6-Unit classroom block with auxiliary office at Menam



District Health Directorate



District Health Insurance Office

Supply of Dual Desk to selected schools in the District



Completed 6 unit classroom block and 2 unit teachers quarters at Nhyiaeso



DCE AT THE CASHEW NURSERY SITE



15

#### CONSTRUCTED STEEL BRIDGE AT AGOGO ZONGO



# 9. REVENUE AND EXPENDITURE PERFORMANCE REVENUE

The pattern of the Assembly's actual resource for the fiscal year 2018, 2019 and 2020 (as at August) depicts increasing trend with considerable amount of revenue derived from Developmental Grants particularly from the DACF, GoG transfer and DDF. Out of an estimated revenue of 6,734,300.00, 8,379,191.00 and 8,196,192.50 respectively, the Assembly realised 4,473,935.11, 6,371,480.70 and 4,168,858.36 respectively. The IGF actual contributed 609,670.41, 625,598.02 and 362,211.20 whereas the share of Grants 3,864,264.70, 5,745,882.68 and 3,806,647.16 respectively. The table below shows the revenue performance of the Assembly.

|                                   | 20           | 18