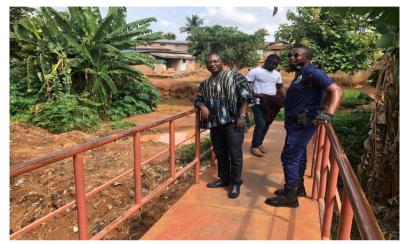

farmers.
- 50,000 Cashews and 6500 coconut seedlings nursed and distributed to farmers

- Performance improvement of the 2019 BECE results: from 42<sup>nd</sup> to 7<sup>th</sup> in National ranking out of 216 districts and 3<sup>rd</sup> out of 43 district in the regional ranking.
- 7<sup>th</sup> out of 216 districts in the National ranking and 3<sup>rd</sup> out of 43 districts in the regional ranking during the 2019/2020 BECE placement analysis





6-Unit classroom block with auxiliary office at Menam



District Health Directorate



District Health Insurance Office

Supply of Dual Desk to selected schools in the District



Completed 6 unit classroom block and 2 unit teachers quarters at Nhyiaeso



DCE AT THE CASHEW NURSERY SITE



15

#### CONSTRUCTED STEEL BRIDGE AT AGOGO ZONGO



# 9. REVENUE AND EXPENDITURE PERFORMANCE REVENUE

The pattern of the Assembly's actual resource for the fiscal year 2018, 2019 and 2020 (as at August) depicts increasing trend with considerable amount of revenue derived from Developmental Grants particularly from the DACF, GoG transfer and DDF. Out of an estimated revenue of 6,734,300.00, 8,379,191.00 and 8,196,192.50 respectively, the Assembly realised 4,473,935.11, 6,371,480.70 and 4,168,858.36 respectively. The IGF actual contributed 609,670.41, 625,598.02 and 362,211.20 whereas the share of Grants 3,864,264.70, 5,745,882.68 and 3,806,647.16 respectively. The table below shows the revenue performance of the Assembly.

|                                   | 20           | 18           | 20           | 19           | 20           | %